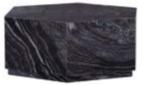

MODEL: ECO2008

NEW 2020

SIZE: 110 x 60 x 45CM

DESIGN NOTES: TEMPERED BLACK MIRRORED
GLASS, BRUSHED CHAMPAGNE GOLD, FLEXIBLE AND
ROTATABLE TABLE TOP, CLASSIC COLOR MATCHING,
EXUDES LIGHT LUXURY AND ENHANCES THE SENSE OF
SPACE