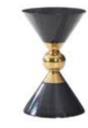

MODEL: ECO2009

NEW 2020

SIZE: Φ45 x 56CM

DESIGN NOTES: THE BRUSHED CHAMPAGNE GOLD COLOR IS DAZZLING, WITH A DEEP LAYERED DEEP-TEXTURED BLUE METAL BASE. THE COLLISION OF COLORS BRINGS A VISUAL EXPERIENCE AND ADDS DESIGN BEAUTY.