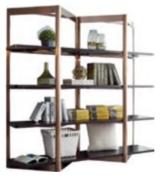

MODEL: **MSE1921-1 (L3+LC3+Z1)** SIZE: 383 x 340CM

## MODEL: **MSE1921-1 (L3+LC3+Z1)** SIZE: 383 x 340CM

OPTIONAL ELEMENTS AND SYSTEMATIC DRAWING CONCEPTS MAKE EVERYTHING IN ORDER. YOUR INSPIRATION IS NATURALLY EMERGING IN THE UNLIMITED FREE SPACE TO THE UTMOST, AND YOUR MATURE TEMPERAMENT IS EMBODIED BY THE CONNOTATION AND OPENING FURNITURE.