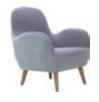

TE TEXTURE THE HOME ENVIRONMENT IN ADVERTENTLY REVEALS THE







MODEL: TY103-7 SIZE: 78x77x81CM



MODEL: S6088A-1 SIZE: 83x87x114CM



MODEL: S6088B-1 SIZE: 83x85x93CM



MODEL: E1721-1 SIZE: D1: 76x85x84CM P: 55x49x42CM



MODEL: E1722-4 SIZE: 78x94x98CM



MODEL: E1959-2 SIZE: 70x78x90CM



MODEL: S6086-2 SIZE: 86x80x88.5CM



MODEL: S6083DM-4 SIZE: 81x78.5x71CM



MODEL: S6083B-1 SIZE: 81.5x76.5x82CM



MODEL: E1719-2 SIZE: 80x83x72CM



MODEL: E1854-2 SIZE: 73x91x87CM



MODEL: CC1801-7 SIZE: 78x77x81CM



MODEL: E1713A-1 SIZE: 81x85x111CM



MODEL: E1713B-2 SIZE: 78x82x93CM



MODEL: E1706-1 SIZE: 83x82x74CM



MODEL: S6087-1 SIZE: 74x66x80CM



MODEL: E1856-3 SIZE: 82x81x81CM



MODEL: E1857-5 SIZE: 79x90x84CM



MODEL: E1870-1 SIZE: 74x79x85CM



MODEL: E1953-3 SIZE: 77x72x86CM



MODEL: S6066B-3 SIZE: 76x75x87CM



MODEL: E1876-4 SIZE: 73x70x85CM



MODEL: S6067-2 SIZE: 67x74x70CM



MODEL: E1961-1 SIZE: 50x56x93CM











MODEL: E1881-1-Z1 SIZE: Dia.59x51x88CM



MODEL: E1880-1-D1 SIZE: 58x59x77CM

MODEL: E1882-1-Z1 SIZE: 54x48x93.5CM



MODEL: CC1903-1-D1 SIZE: 55x62x90CM



MODEL: CC1901-1-Z1 SIZE: 55x50x90CM



MODEL: CC1902-1-D1 SIZE: 57x66x83CM



MODEL: CC1905-1-Z1 SIZE: 50x56x93CM



MODEL: TY104 SIZE: 60x60x60CM



**E** ( ) Arm chair/Dining chair

MODEL: E1906-1 SIZE: Dia.90xH34CM



MODEL: E1973-P1-1 SIZE: Dia.100xH38CM



MODEL: E1973-P1-2 SIZE: Dia.100xH38CM



MODEL: E1973-P2-2 SIZE: Dia.100xH38CM



MODEL: E1973-P3-1 SIZE: Dia.70xH38CM



MODEL: E1973-P3-2 SIZE: Dia.70xH38CM



MODEL: E1973-P5-1 SIZE: Dia.90xH38CM



MODEL: E1973-P5-2 SIZE: Dia.