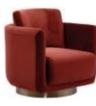

MODEL: CC2001-4

NEW 2020

SIZE: 81 x 83 x 79.5CM

DESIGN NOTES: THE FLEXIBLE ROTATION FUNCTION OF THE CHAIR ALLOWS EVERY SPACE TO BE ACTIVE