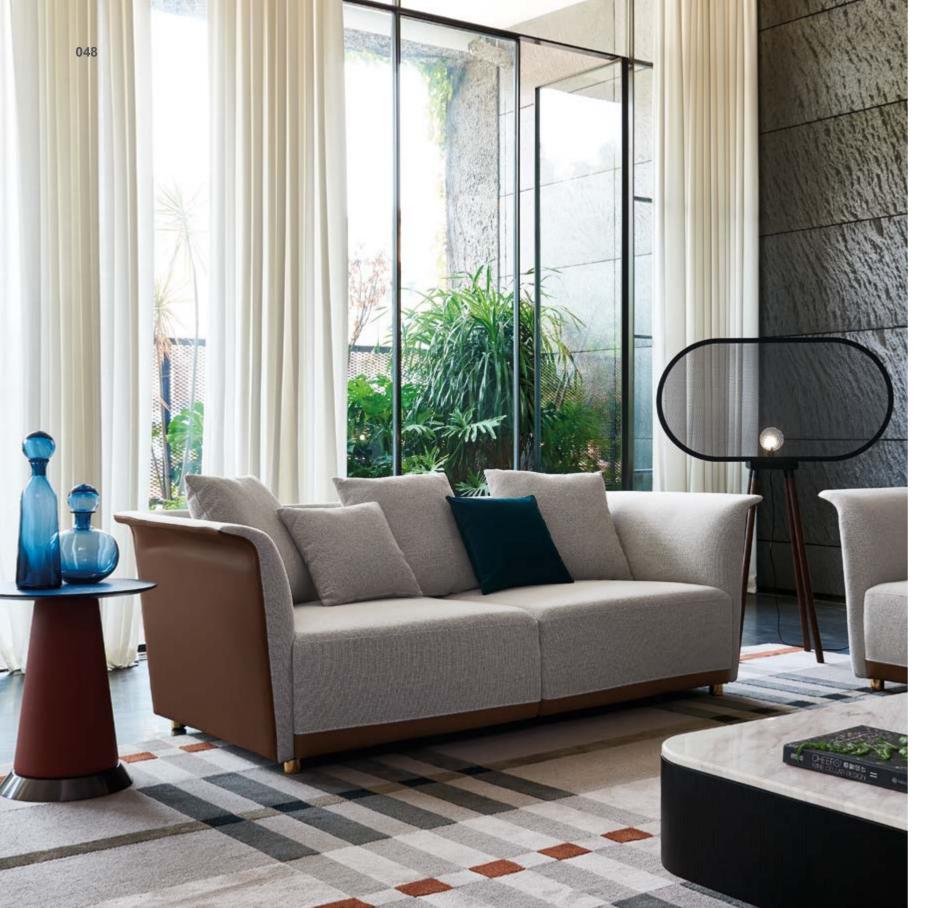

# ECO DESIGN

CONTINUOUS CREATION AND SELECTION AND COMFORTABLE HOME LIFE FOR US. OF PEOPLE, THE SMOOTH AND BRIGHT

OUR LIFE HAS BEGUN TO BECOME MORE COMBINATION OF LINE AND SURFACE HAS AND MORE REFINED AND MORE AND MORE BEEN SOUGHT IN FLATNESS. FURNITURE TASTEFUL. MINIMALISM AND HUMAN HAS ALWAYS BEEN IT SILENTLY AFFECTS CONSCIOUSNESS GO HAND IN HAND. IN THE US AND IS CREATING A COMFORTABLE

ECO EASY AND NATURAL

LIFE

MODEL: **E2052-2 (R3/LG/Z1)** SIZE: 301 x 175.5CM 390 x 175.5CM

WITH SIMPLE STYLE, SUPERB CRAFTSMANSHIP, BOLD, CREATIVE AND ENVIRONMENTALLY FRIENDLY MATERIALS, IT PRESENTS REFINED AND REFINED FASHION PRODUCTS. THE SHAPE IS SIMPLE, AVANT-GARDE AND ECLECTIC, WHICH COINCIDES WITH MODERN PEOPLE'S PERSONAL CONSUMPTION CONCEPT.