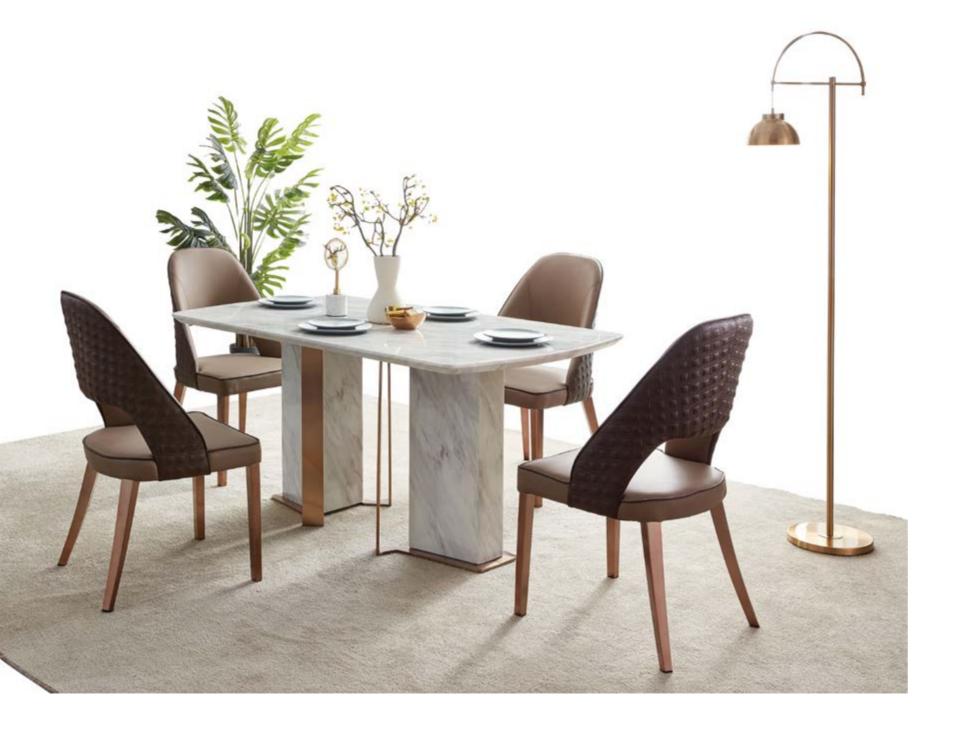

DINING TABLE: **CK1823** SIZE: 130 x 130 x 75CM DINING CHAIR: **CC1902-1** 

DINING TABLE: ECO1820 SIZE: 160 x 90 x 76CM DINING CHAIR: CC1905

DINING TABLE: CK1825-A SIZE: 200 x 90 x 75CM DINING CHAIR: CC1905-1

CAPTURE THE HAPPY PIECES IN THE SOFT LIGHT AND SHADOW, AND PUT THE SKIN CLOSE TO THE SOFT CUSHION TO TRY TO FEEL THE WARMTH WITH A CONCRETE TEXTURE CONTRAST, YOU WILL HAVE A SPECIFIC WARMTH, LET YOU ENJOY THE UNBELIEVABLE BEAUTY OF YOUR HOME LIFE WITH A SIMPLE SHAPE TO BUILD THE FUNCTION OF THE FUNCTION, THE HOME ENVIRONMENT INADVERTENTLY REVEALS THE QUALITY OF LIFE.