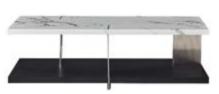

# MINIMALISM

THE MODERN MINIMALIST STYLE BATHROOM SERIES USES THE BEST MATERIALS

AND THE MOST EXQUISITE CRAFTSMANSHIP TO MAKE SIMPLE STYLES AND

ACHIEVE THE MOST COMPLETE FUNCTIONS.

MODEL: **E2053A-1 (D2/L3+RG)** SIZE: 296.5 x 166CM