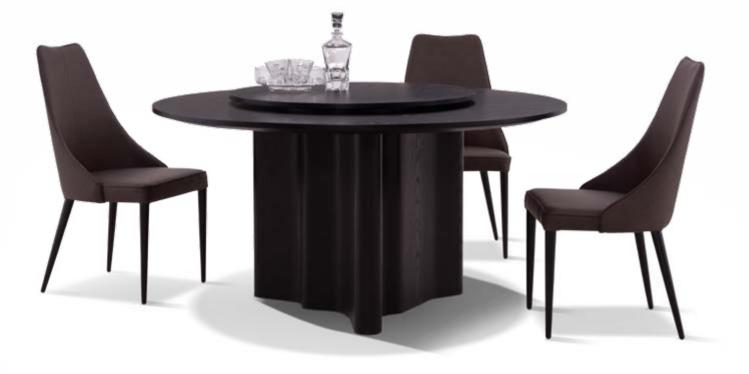

186

DINING TABLE: ECO1802-B SIZE: 150 x 150 x 75CM DINING CHAIR: **E1882-1-Z1** 

ECO\_187

DINING TABLE: **ECO1802-A** SIZE: 240 x 100 x 75CM DINING CHAIR: E1880-1-D1

THE PERFECT UNION, THE ALONE INGENUITY DESIGN IDEA, IS HARD AND SOFT THE PRODUCT LOCALIZATION WHICH AND AIDS, MOLDED ONE FOR YOU WITH THE AUDIENCES DIFFERENT SELF- SPACE. EXPERIENCES PERSONALLY, IN THE BODY EACH RELEASE CELL COMPLETELY WAS AS IF ALL INTENSIFIED, WILL LET US LIVE HEAVY CONSTRAINS MALICIOUSLY THROWS AFTER THE BRAIN, HEARTILY RELEASES OUR HEART.