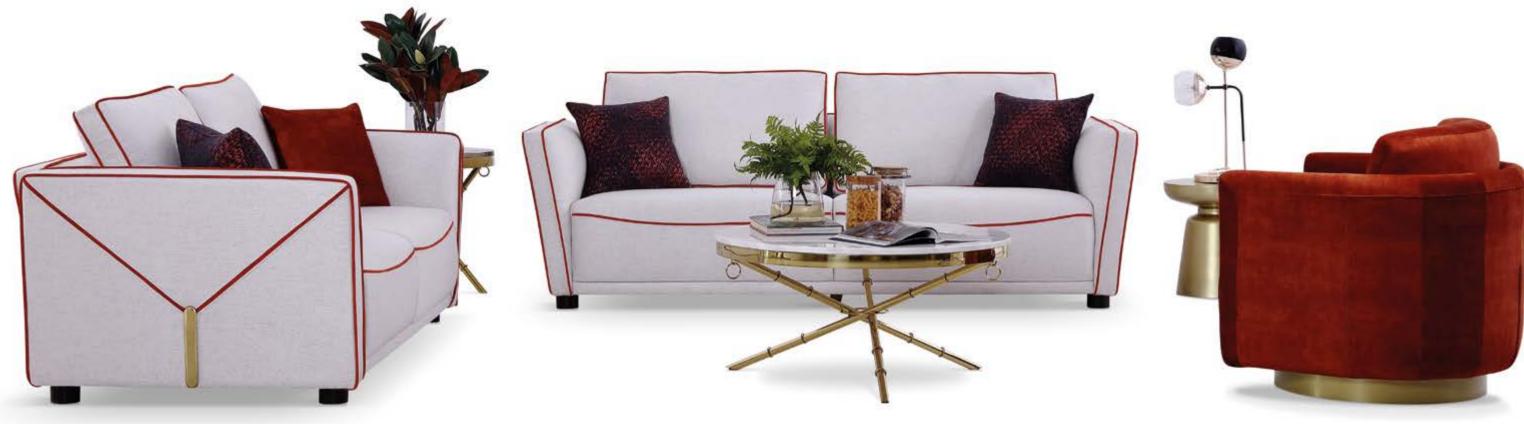

### MODEL: E1956-1 (D3+RG)

SLIGHT MEDITATION, AND FRESH FLAVOUR OF

OFFERED

AND SUNDOWN.

YOU CAN SEE EASYGOING COLORS AND CONCERTED COMBINATION. YOU ARE

A FREE WORLD FOR YOUR IMAGINATION.LIFE STYLE SHOULD BE FREE AND EASY. YOUR MIND BECOMES BOUNDLESS

#### MODEL: E1956-2 (D3+D2+RG)

MAY LOOK LIKE THE WORK OF ART, HAVE INTENSION, THE FEEL SHOWS ONE'S TALENT IN INVESTIGATING, APPRECIATE SURPRISED DISCOVERY IT HAVE STYLE IS THOUGHT-PROVOKING ALONE IN TERMS OF ANY, SIMPLE LIFE, COME FROM AND KNOW HOW TO CHOOSE AND SAMPLE.