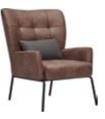

MODEL: TY103-7 SIZE: 78x77x81CM

MODEL: S6088A-1 SIZE: 83x87x114CM

MODEL: S6088B-1 SIZE: 83x85x93CM

MODEL: E1721-1 SIZE: D1: 76x85x84CM P: 55x49x42CM

MODEL: E1722-4 SIZE: 78x94x98CM

MODEL: E1959-2 SIZE: 70x78x90CM

MODEL: S6086-2 SIZE: 86x80x88.5CM

MODEL: S6083DM-4 SIZE: 81x78.5x71CM

MODEL: S6083B-1 SIZE: 81.5x76.5x82CM

MODEL: E1719-2 SIZE: 80x83x72CM

MODEL: E1854-2 SIZE: 73x91x87CM

MODEL: CC1801-7 SIZE: 78x77x81CM

MODEL: E1713A-1 SIZE: 81x85x111CM

MODEL: E1713B-2 SIZE: 78x82x93CM

MODEL: E1706-1 SIZE: 83x82x74CM

MODEL: S6087-1 SIZE: 74x66x80CM

MODEL: E1856-3 SIZE: 82x81x81CM

MODEL: E1857-5 SIZE: 79x90x84CM

MODEL: E1870-1 SIZE: 74x79x85CM

MODEL: E1953-3 SIZE: 77x72x86CM

MODEL: S6066B-3 SIZE: 76x75x87CM

MODEL: E1876-4 SIZE: 73x70x85CM

MODEL: S6067-2 SIZE: 67x74x70CM

MODEL: E1961-1 SIZE: 50x56x93CM

MODEL: E1881-1-Z1 SIZE: Dia.59x51x88CM

MODEL: E1880-1-D1 SIZE: 58x59x77CM

MODEL: E1882-1-Z1 SIZE: 54x48x93.5CM