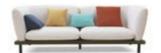

MODEL: **E2052-1 ( L3+RG /D2 ) E2056-3** 

### MODEL: **E2052-1 (D2)**

MODEL: **E2052-2 (L3/RG/D1)** SIZE: 301 x 175.5CM