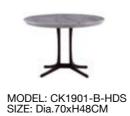

MODEL: ECO1004-A SIZE: 80x80x39CM

MODEL: ECO1004-B SIZE: 60x60x45CM

ECO Coffee table

MODEL: CK1901-B-JSB SIZE: Dia.70xH48CM

MODEL: CK1901-C-HDS SIZE: 80x50x49CM

MODEL: CK1901-C-JSB SIZE: 80x50x49CM

MODEL: ECO1813 SIZE: 40x95x41CM