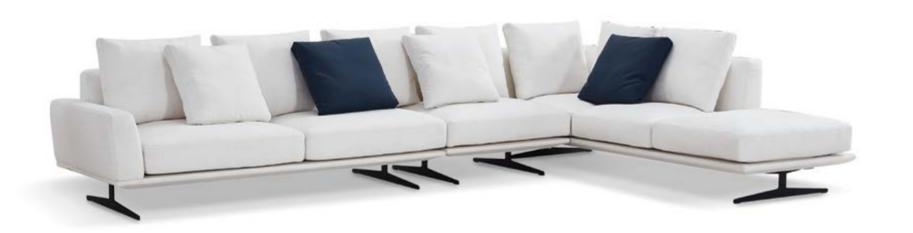

## MODEL: **MSE1922-1 (R1+Z1+L1)** SIZE: 248 x 94CM

INTENSIVELY ADAPTABLE, FREELY CONFIGURABLE AND PERFECTLY COMPAATIBLE. OUR PRODUCTS ARE LEADING FURNISHING PROGRAM THAT OFFERS EXCELLENT DURABILTIRY, ERGONOMICS DESIGN AND SMOOTH APPEAL. THE WORKTOPS CAN BE EXTENDED WITH ADDITIONAL REQUIREMENTS AND A SCREEN MAY BE ADDED FOR GREATER PRIVACY WITHOUT HAMPERING THE EXCHANGE OF IDEAS AND INFORMATION.ITS AESTHETIC POTENTIAL IS ALSO INNOVATIVE IN THE RANGE OF COMBINATION OFFERS AND ACCESSORIES AVAILABLE.