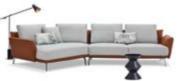

THE MODERN MINIMALIST STYLE BATHROOM SERIES USES THE BEST MATERIALS AND THE MOST EXQUISITE CRAFTSMANSHIP TO MAKE SIMPLE STYLES AND ACHIEVE THE MOST COMPLETE FUNCTIONS.

MODEL: E1968-5 (D3/D4) CC2001-4

MODEL: **E1968-1 (R3+LG+D3)** SIZE: 236 x 100CM 277 x 170CM