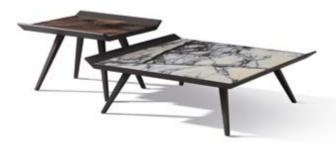

MODEL: ECO2001/2002

NEW 2020

SIZE: 100 x 101.2 x 35CM 65 x 62 x 45CM

DESIGN NOTES: MINIMALIST NATURAL ART SERIES, NEW NATURAL STONE TABLE TOP, DELICATE TOUCH CARBON STEEL BRACKET, THE COLLISION OF MATERIALS BRINGS A VISUAL EXPERIENCE AND ADDS DESIGN BEAUTY

MODEL: ECO2003

NEW 2020

SIZE: 130 x 70 x 34.5CM

DESIGN NOTES: THE NATURAL WOOD TABLE TOP
TEXTURE IS EVER-CHANGING AND HIERARCHICAL, WITH
A STABLE CARBON STEEL BRACKET, A MINIMALIST
STRUCTURAL DESIGN, AND IT LOOKS GOOD AND
PRACTICAL

MODEL: ECO2007

NEW 2020

SIZE: 120 x 60 x 37CM

DESIGN NOTES: NATURAL ARCTIC GRAY MARBLE
COUNTERTOP, GOLD-PLATED ROUND CAP, BLACK
PLASTIC SPRAYED METAL FEET, THREE MATERIALS ARE
EXQUISITELY MIXED, AND THE COLLISION OF MATERIALS
BRINGS A VISUAL EXPERIENCE AND ADDS DESIGN
BEAUTY