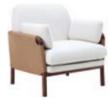

E: 130 x 70 x 81.5CM STUDY CHAIR: **CC1809-1** 



DESK: CK1818 SIZE: 150 x 68 x 75CM STUDY CHAIR: CC1809-2

CAPTURE THE HAPPY PIECES IN THE SOFT LIGHT AND ENJOY THE UNBELIEVABLE BEAUTY OF YOUR HOME LIFE WITH CONTRAST, YOU WILL HAVE A SPECIFIC WARMTH, LET YOU QUALITY OF YOUR LIFE.

SHADOW, AND PUT THE SKIN CLOSE TO THE SOFT CUSHION A SIMPLE SHAPE TO BUILD THE FUNCTION OF THE FUNCTION, TO TRY TO FEEL THE WARM THE WITH A CONCRETE TEXTURE THE HOME ENVIRONMENT IN ADVERTENTLY REVEALS THE







MODEL: TY103-7 SIZE: 78x77x81CM



MODEL: S6088A-1 SIZE: 83x87x114CM



MODEL: S6088B-1 SIZE: 83x85x93CM



MODEL: E1721-1 SIZE: D1: 76x85x84CM P: 55x49x42CM



MODEL: E1722-4 SIZE: 78x94x98CM



MODEL: E1959-2 SIZE: 70x78x90CM



MODEL: S6086-2 SIZE: 86x80x88.5CM



MODEL: S6083DM-4 SIZE: 81x78.5x71CM



MODEL: S6083B-1 SIZE: 81.5x76.5x82CM



MODEL: E1719-2 SIZE: 80x83x72CM



MODEL: E1854-2 SIZE: 73x91x87CM



MODEL: CC1801-7 SIZE: 78x77x81CM



MODEL: E1713A-1 SIZE: 81x85x111CM



MODEL: E1713B-2 SIZE: 78x82x93CM



MODEL: E1706-1 SIZE: 83x82x74CM



MODEL: S6087-1 SIZE: 74x66x80CM



MODEL: E1856-3 SIZE: 82x81x81CM



MODEL: E1857-5 SIZE: 79x90x84CM



MODEL: E1870-1 SIZE: 74x79x85CM



MODEL: E1953-3 SIZE: 77x72x86CM



MODEL: S6066B-3 SIZE: 76x75x87CM



MODEL: E1876-4 SIZE: 73x70x85CM



MODEL: S6067-2 SIZE: 67x74x70CM



MODEL: E1961-1 SIZE: 50x56x93CM











MODEL: E1881-1-Z1 SIZE: Dia.59x51x88CM



MODEL: E1880-1-D1 SIZE: 58x59x77CM

MODEL: E1882-1-Z1 SIZE: 54x48x93.5CM



MODEL: CC1903-1-D1 SIZE: 55x62x90CM



MODEL: CC1901-1-Z1 SIZE: 55x50x90CM



MODEL: CC1902-1-D1 SIZE: