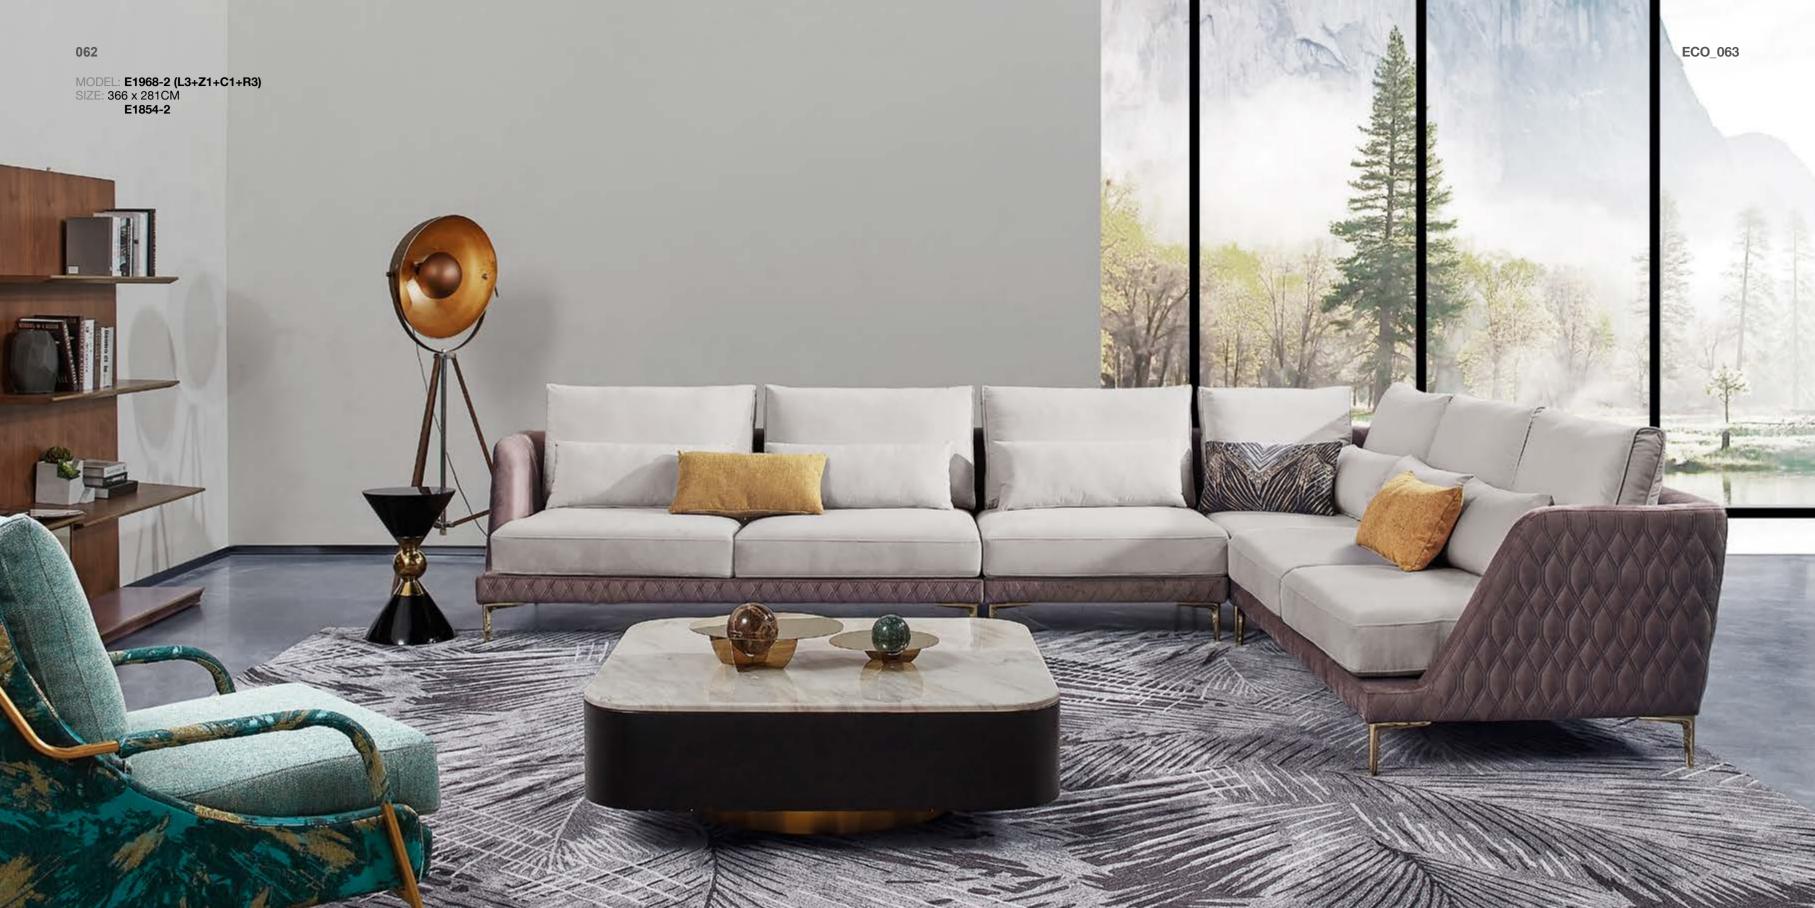

THE MODERN MINIMALIST STYLE BATHROOM SERIES USES THE BEST MATERIALS AND THE MOST EXQUISITE CRAFTSMANSHIP TO MAKE SIMPLE STYLES AND ACHIEVE THE MOST COMPLETE FUNCTIONS.

MODEL: E1968-5 (D3/D4) CC2001-4

MODEL: **E1968-1 (R3+LG+D3)** SIZE: 236 x 100CM 277 x 170CM