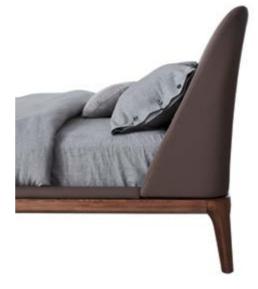

MODEL: **E2051-1 (L3+RG)** SIZE: 304 x 176CM

036

SIMPLICITY IS FASHION, A CLASSIC THEME IN MODERNIST STYLE. CREATE SIMPLE, PRACTICAL, FUNCTIONAL AND DECORATIVE MODERN MINIMALIST FURNITURE FROM SIMPLICITY. IT ALSO LOOKS COLORFUL AND FLEXIBLE BY VIRTUE OF THE PERSONALITY OF VARIOUS MATERIALS. CONCISE, CLEAR, ELEGANT AND GENEROUS, PERSONALITY AND FASHION EMERGE.