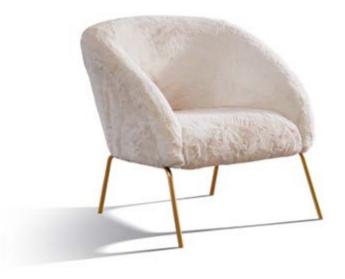

#### MODEL: **E1971-3**

NEW 2020

SIZE: 80 x 79 x 82.5CM

DESIGN NOTES: STROKING THE STREAMLINE ARC
SOFTENS THE OVERALL TOUGH FEELING, NATURALLY
STRETCHES AND RELIES ON, WILL NOT BE TIRED
AFTER SITTING FOR A LONG TIME, SMOOTH FINE HAIR
AND EYE-CATCHING BRUSHED CHAMPAGNE GOLDEN
MATERIAL COMBINATION CREATE A WARM AND
COMFORTABLE ATMOSPHERE