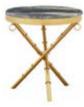

MODEL: ECO2007

NEW 2020

SIZE: 120 x 60 x 37CM

DESIGN NOTES: NATURAL ARCTIC GRAY MARBLE
COUNTERTOP, GOLD-PLATED ROUND CAP, BLACK
PLASTIC SPRAYED METAL FEET, THREE MATERIALS ARE
EXQUISITELY MIXED, AND THE COLLISION OF MATERIALS
BRINGS A VISUAL EXPERIENCE AND ADDS DESIGN
BEAUTY