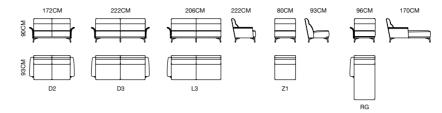

#### MODEL: E1969-1 (D3+R3+LG) CC1812-1

THE SCENERY NEVER FADED IN
THE HEART, AND WHEN
I LOOK BACK, THE FLOWERS ARE KOI,
AND THE OTHER
SIDE OF THE TIME IS
BLOOMING.
THE VINES IN THE EAVES SET A
NEW GREEN, THE FIREFLY SPRINKLED A
STAR IN THE
EYES, CARRYING THE SUMMER FLYING
IN FRONT OF MY WINDOW, THE SNOW
FELL IN THE WINTER ON MY CHAIR. IN THE

MOOD OF A SEASON INTO THE COFFEE, HAPPINESS WILL LINGER IN THE AROMA.

MODEL: **E1967-2 (L3+RG)** SIZE: 280 x 176CM

MODEL: **E1967-1 (D3+L3+Z1+RG)** SIZE: 212 x 98CM 369 x 176CM

OPTIONAL ELEMENTS AND SYSTEMATIC DRAWING CONCEPTS MAKE EVERYTHING IN ORDER. YOUR INSPIRATION IS NATURALLY EMERGING IN THE UNLIMITED FREE SPACE TO THE UTMOST, AND YOUR MATURE TEMPERAMENT IS EMBODIED BY THE CONNOTATION AND OPENING FURNITURE.LIFE CALLS GOOD MEMORIES TO YOUR MIND NOW AND THEM; YOU CAN RELEASE YOUR EMOTION FREELY N SUCH ROMANTIC AND COZY SPACE. SIMPLE LINE AND BEAUTIFUL SHAPE PRODUCE A SERIES OF FINE WORKS AND FILL THE REST MOMENT WITH APPEALING STORY AND DIALOG.