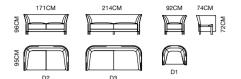

MODEL: **E2052-1 ( L3+RG /D2 ) E2056-3** 

### MODEL: **E2052-1 (D2)**

MODEL: **E2052-2 (L3/RG/D1)** SIZE: 301 x 175.5CM

ECO EASY AND NATURAL

LIFE

MODEL: **E2052-2 (R3/LG/Z1)** SIZE: 301 x 175.5CM 390 x 175.5CM

WITH SIMPLE STYLE, SUPERB CRAFTSMANSHIP, BOLD, CREATIVE AND ENVIRONMENTALLY FRIENDLY MATERIALS, IT PRESENTS REFINED AND REFINED FASHION PRODUCTS. THE SHAPE IS SIMPLE, AVANT-GARDE AND ECLECTIC, WHICH COINCIDES WITH MODERN PEOPLE'S PERSONAL CONSUMPTION CONCEPT.