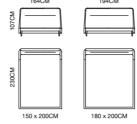

# MINIMALISM

THE MODERN MINIMALIST STYLE BATHROOM SERIES USES THE BEST MATERIALS

AND THE MOST EXQUISITE CRAFTSMANSHIP TO MAKE SIMPLE STYLES AND

ACHIEVE THE MOST COMPLETE FUNCTIONS.

MODEL: **E2053A-1 (D2/L3+RG)** SIZE: 296.5 x 166CM