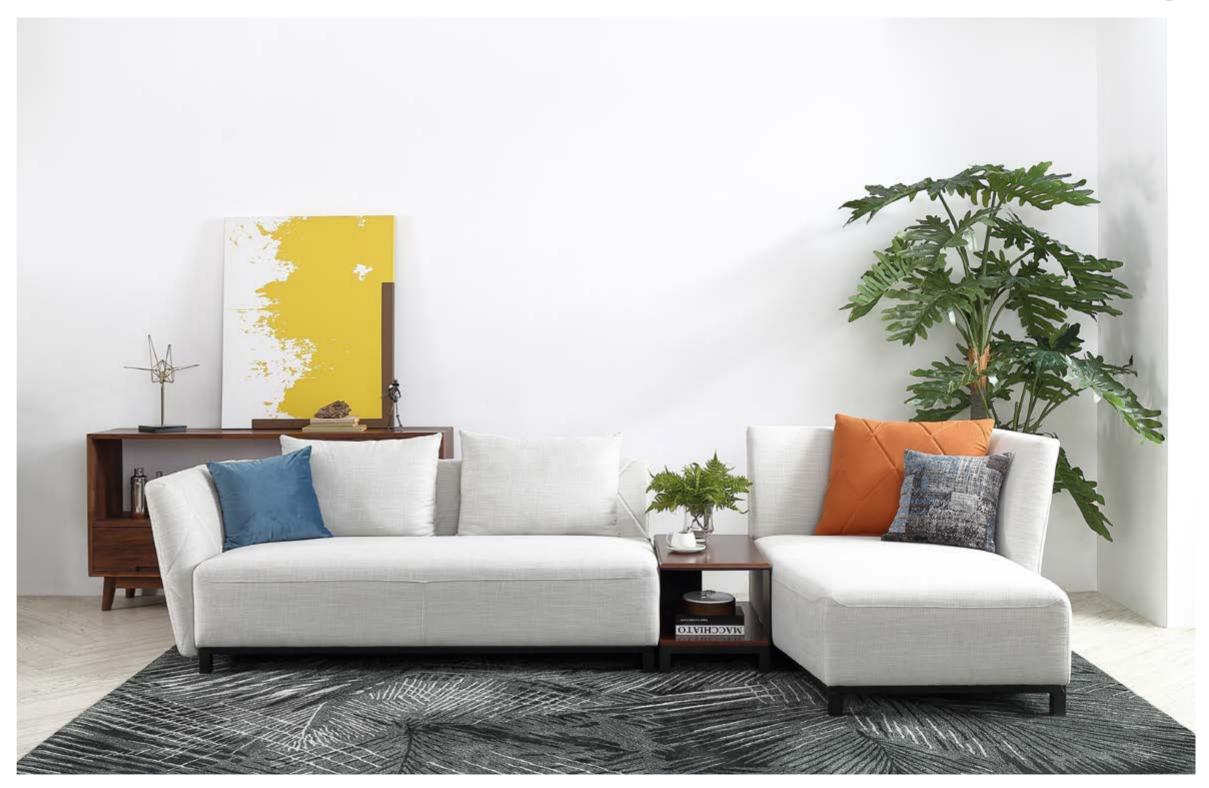

MODEL: **E2052-1 ( L3+RG /D2 ) E2056-3** 

### MODEL: **E2052-1 (D2)**

MODEL: **E2052-2 (L3/RG/D1)** SIZE: 301 x 175.5CM

ECO EASY AND NATURAL

LIFE

MODEL: **E2052-2 (R3/LG/Z1)** SIZE: 301 x 175.5CM 390 x 175.5CM

WITH SIMPLE STYLE, SUPERB CRAFTSMANSHIP, BOLD, CREATIVE AND ENVIRONMENTALLY FRIENDLY MATERIALS, IT PRESENTS REFINED AND REFINED FASHION PRODUCTS. THE SHAPE IS SIMPLE, AVANT-GARDE AND ECLECTIC, WHICH COINCIDES WITH MODERN PEOPLE'S PERSONAL CONSUMPTION CONCEPT.