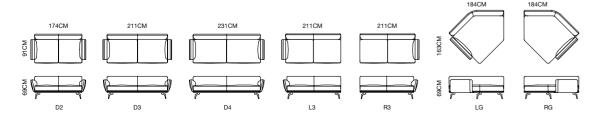

AND WINTER, THERE BACK, THE FLOWERS ARE KOI, AND THE OTHER SIDE OF THE TIME IS BLOOMING. THE VINES IN THE EAVES SET A NEW GREEN, THE FIREFLY SPRINKLED A STAR IN THE EYES, CARRYING THE MY HEART INEXPLICABLE BUT UNDERSTANDABLE. RESOLUTELY SUMMER FLYING IN FRONT OF MY WINDOW, THE SNOW FELL IN THE WINTER ON MY CHAIR. IN THE MOOD OF A SEASON INTO INTENSIVELY ADAPTABLE, FREELY CONFIGURABLE AND PERFECTLY COMPAATIBLE. OUR PRODUCTS ARE LEADING FURNISHING PROGRAM THAT OFFERS EXCELLENT DURABILTIRY, ERGONOMICS DESIGN AND SMOOTH APPEAL. THE WORKTOPS CAN BE EXTENDED WITH ADDITIONAL REQUIREMENTS AND A SCREEN MAY BE ADDED FOR GREATER PRIVACY WITHOUT HAMPERING THE EXCHANGE OF IDEAS AND INFORMATION. ITS AESTHETIC POTENTIAL IS ALSO INNOVATIVE IN THE RANGE OF COMBINATION OFFERS AND ACCESSORIES AVAILABLE.







#### MODEL: E1969-1 (D3+R3+LG) CC1812-1

THE SCENERY NEVER FADED IN
THE HEART, AND WHEN
I LOOK BACK, THE FLOWERS ARE KOI,
AND THE OTHER
SIDE OF THE TIME IS
BLOOMING.
THE VINES IN THE EAVES SET A
NEW GREEN, THE FIREFLY SPRINKLED A
STAR IN THE
EYES, CARRYING THE SUMMER FLYING
IN FRONT OF MY WINDOW, THE SNOW
FELL IN THE WINTER ON MY CHAIR. IN THE

MOOD OF A SEASON INTO THE COFFEE, HAPPINESS WILL LINGER IN THE AROMA.



MODEL: **E1967-2 (L3+RG)** SIZE: 280 x 176CM







MODEL: **E1967-1 (D3+L3+Z1+RG)** SIZE: 212 x 98CM 369 x 176CM



OPTIONAL ELEMENTS AND SYSTEMATIC DRAWING CONCEPTS MAKE EVERYTHING IN ORDER. YOUR INSPIRATION IS NATURALLY EMERGING IN THE UNLIMITED FREE SPACE TO THE UTMOST, AND YOUR MATURE TEMPERAMENT IS EMBODIED BY THE CONNOTATION AND OPENING FURNITURE.LIFE CALLS GOOD MEMO