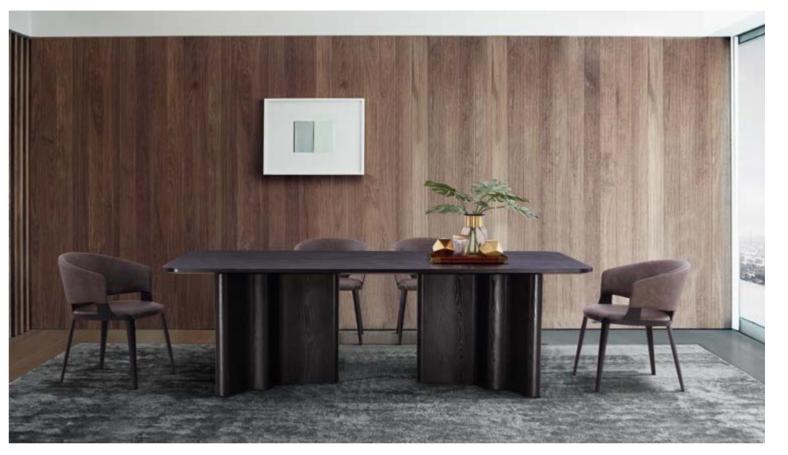

#### DINING TABLE: ECO1814 SIZE: 130 x 130 x 76CM DINING CHAIR: CC1902-1

THE ECO PRODUCT LINE IS UNIQUE,
BOLD, LIVELY AND DELICATE,
AND FIRMLY BELIEVES THAT DESIGN
IS A PASSION.
THE TIMELESS BEAUTY OF THE
PRODUCT HAS A UNIQUE CLASSICAL
QUALITY AND COMBINES A MODERN
SENSE OF FASHION.
THIS INTEGRATION ENABLES BRANDS
TO FOCUS ON THE MANUFACTURING OF
STAR PRODUCTS.

ECO DESIGN INTEGRATION,
BECOME AN INDEPENDENT
SCHOOL FURNITURE AND
LIGHTING ACCESSORIES
PRODUCTS,
IN THE DAILY LIVING ROOM
SHOW THE MOST INCISIVE,

ECO BUILDING IS DECORATED WITH VARIOUS COLORS AND PATTERNS OF THE INTERNAL ENVIRONMENT TO ADAPT TO THE DIFFERENT STYLE OF THE SPACE.