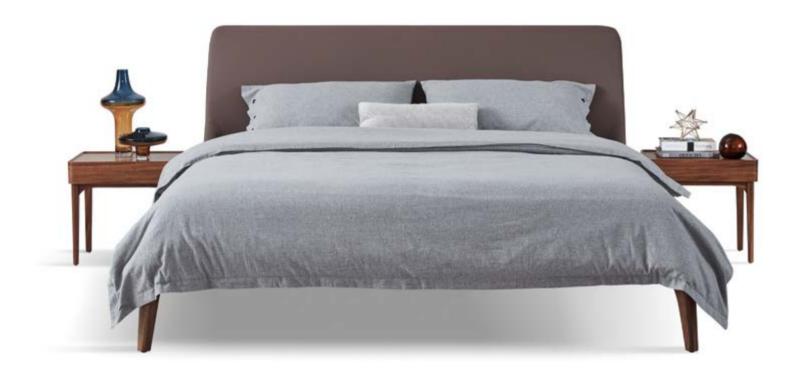

MODEL: **E2051-1 (L3+RG)** SIZE: 304 x 176CM

036

SIMPLICITY IS FASHION, A CLASSIC THEME IN MODERNIST STYLE. CREATE SIMPLE, PRACTICAL, FUNCTIONAL AND DECORATIVE MODERN MINIMALIST FURNITURE FROM SIMPLICITY. IT ALSO LOOKS COLORFUL AND FLEXIBLE BY VIRTUE OF THE PERSONALITY OF VARIOUS MATERIALS. CONCISE, CLEAR, ELEGANT AND GENEROUS, PERSONALITY AND FASHION EMERGE.