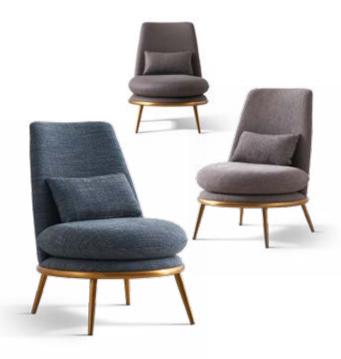

#### MODEL: **E1972-2**

NEW 2020

SIZE: 73 x 75.5 x 78CM

DESIGN NOTES: THE LIGHT METAL LINES OUTLINE THE ARMCHAIR, EXUDING THE SENSE OF LUXURY, AND THE SOFT CURVED SURFACE OF THE BACKREST HIGHLIGHTS THE DELICATE AND WARM FEELING OF THE LINES

#### MODEL: **E1971-3**

NEW 2020

SIZE: 80 x 79 x 82.5CM

DESIGN NOTES: STROKING THE STREAMLINE ARC
SOFTENS THE OVERALL TOUGH FEELING, NATURALLY
STRETCHES AND RELIES ON, WILL NOT BE TIRED
AFTER SITTING FOR A LONG TIME, SMOOTH FINE HAIR
AND EYE-CATCHING BRUSHED CHAMPAGNE GOLDEN
MATERIAL COMBINATION CREATE A WARM AND
COMFORTABLE ATMOSPHERE