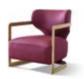

# ARM CHAIR 2020 NEW

CONDENSED THE HOPES OF YEARS AND YEARS, AFFECTING THE FEELINGS OF SPRING, SUMMER, AUTUMN AND WINTER, THERE IS A SIMPLE AND SMART BEAUTY, ALWAYS IN MY HEART, IN MY COUNTLESS DAYS OPENED MY DUSTY WARMTH, CONDENSED IN MY HEART INEXPLICABLE BUT UNDERSTANDABLE. RESOLUTELY FACING THE LIFE OF ME, I CAN'T REMEMBER HOW MANY TIMES I SIT IN FRONT OF THE WINDOW AND WATCH THE TIME AND THE COFFEE, HAPPINESS WILL LINGER IN THE AROMA. SPACE ALTERNATE BETWEEN THE MORNING SUN AND THE GLOW OF THE SUN.

THE SCENERY NEVER FADED IN THE HEART, AND WHEN I LOOK BACK, THE FLOWERS ARE KOI, AND THE OTHER SIDE OF THE TIME IS BLOOMING. THE VINES IN THE EAVES SET A NEW GREEN, THE FIREFLY SPRINKLED A STAR IN THE EYES, CARRYING THE SUMMER FLYING IN FRONT OF MY WINDOW, THE SNOW FELL IN THE WINTER ON MY CHAIR. IN THE MOOD OF A SEASON INTO

MODEL: **E2056-1/2/3** 

NEW 2020

SIZE: 65.5 x 74.5 x 81CM

DESIGN NOTES: THE ROUND AND COMPACT SHAPE,
COUPLED WITH THE METAL CHASSIS, LIGHT UP EVERY
LARGE AND SMALL HOME SPACE

MODEL: CC1801-13

NEW 2020

SIZE: 78 x 77 x 81CM

DESIGN NOTES: GIVE IT NEW CLOTHES AGAIN, IT LOOKS FORMAL AND ATMOSPHERIC NO MATTER WHERE IT IS PLACED, LIGHTING UP THE SPACE

MODEL: **E2055B-1** 

NEW 2020

SIZE: D1: 65 x 82.5 x 87CM P: 59 x 43.5 x 43CM

DESIGN NOTES: THIS IS A CHAIR THAT ALLOWS THE BODY TO STRETCH NATURALLY, RELAX THE BODY, AND RELIEVE FATIGUE. IT HAS A VARIETY OF STYLES, PUT ON DIFFERENT COATS, AND MATCH DIFFERENT SPACES