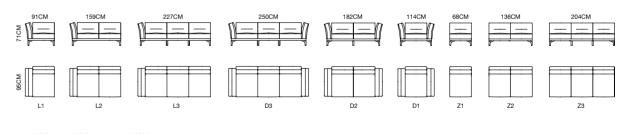

CHOOSE AND SAMPLE.

MODEL: **E1872-1 (D2+D3)** SIZE: 323 x 280CM **E1721-3** 







MODEL: **E1875-1 (D1+D2+D3)** SIZE: 411 x 283CM







#### MODEL: E1873-1-D3

CAPTURE THE HAPPY PIECES IN THE SOFT LIGHT AND SHADOW, AND PUT THE SKIN CLOSE TO THE SOFT CUSHION TO TRY TO FEEL THE WARMTH WITH A CONCRETE TEXTURE CONTRAST, YOU WILL HAVE A SPECIFIC WARMTH, LET YOU ENJOY THE UNBELIEVABLE BEAUTY OF YOUR HOME LIFE WITH A SIMPLE SHAPE TO BUILD THE FUNCTION OF THE FUNCTION, THE HOME ENVIRONMENT INADVERTENTLY REVEALS THE QUALITY OF YOUR LIFE.





#### MODEL: E1873-1-D4



160 ECO\_161

#### MODEL: E1852-3 (D3+D4)





### MODEL: E1869-1 (D3)







ECO\_165

MODEL: **E1861-1 (D4+D3) E1856-1** 





# MODEL: **E1858-1-D4 E1857-1**







### MODEL: E1863-1 (D1+D3+D4)







## MODEL: E1717-1 (D3)







# BED ROOM

FEELINGS OF SPRING, SUMMER, AUTUMN AND WINTER, THERE IS A SIMPLE AND SMART BEAUTY, ALWAYS IN MY HEART, IN MY COUNTLESS DAYS OPENED MY DUSTY WARMTH, CONDENSED IN MY HEART INEXPLICABLE BUT UNDERSTANDABLE. RESOLUTELY SUMMER FLYING IN FRONT OF MY WINDOW, THE SNOW FELL IN FACING THE LIFE OF ME, I CAN'T REMEMBER HOW MANY TIMES I SIT IN FRONT OF THE WINDOW AND WATCH THE TIME AND THE COFFEE, HAPPINESS WILL LINGER IN THE AROMA. SPACE ALTERNATE BETWEEN THE MORNING SUN AND THE GLOW OF THE SUN.

CONDENSED THE HOPES OF YEARS AND YEARS, AFFECTING THE THE SCENERY NEVER FADED IN THE HEART, AND WHEN I LOOK BACK, THE FLOWERS ARE KOI, AND THE OTHER SIDE OF THE TIME IS BLOOMING. THE VINES IN THE EAVES SET A NEW GREEN, THE FIREFLY SPRINKLED A STAR IN THE EYES, CARRYING THE THE WINTER ON MY CH