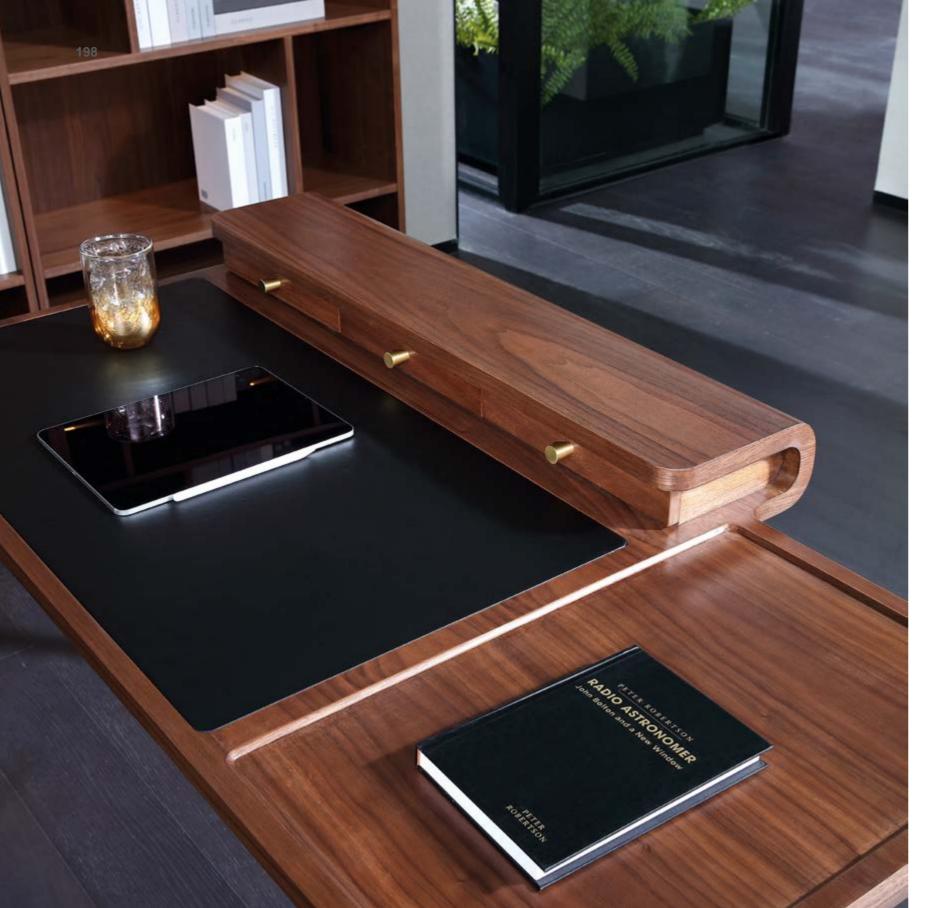

# STUDY

IS A SIMPLE AND SMART BEAUTY, ALWAYS IN MY HEART, IN MY FACING THE LIFE OF ME, I CAN'T REMEMBER HOW MANY TIMES I SIT IN FRONT OF THE WINDOW AND WATCH THE TIME AND THE COFFEE, HAPPINESS WILL LINGER IN THE AROMA. SPACE ALTERNATE BETWEEN THE MORNING SUN AND THE GLOW OF THE SUN.

CONDENSED THE HOPES OF YEARS AND YEARS, AFFECTING THE THE SCENERY NEVER FADED IN THE HEART, AND WHEN I LOOK FEELINGS OF SPRING, SUMMER, AUTUMN AND WINTER, THERE BACK, THE FLOWERS ARE KOI, AND THE OTHER SIDE OF THE TIME IS BLOOMING. THE VINES IN THE EAVES SET A NEW GREEN, COUNTLESS DAYS OPENED MY DUSTY WARMTH, CONDENSED IN THE FIREFLY SPRINKLED A STAR IN THE EYES, CARRYING THE MY HEART INEXPLICABLE BUT UNDERSTANDABLE. RESOLUTELY SUMMER FLYING IN FRONT OF MY WINDOW, THE SNOW FELL IN THE WINTER ON MY CHAIR. IN THE MOOD OF A SEASON INTO

DESK: **CK721-18** SIZE: 140 x 60 x 74.5CM STUDY CHAIR: **CC1901-1** 

OVER THE PAST 20 YEARS, THE GLOBAL WITHIN THE SCOPE OF THE LATEST DESIGN DEVELOPMENT, WITH ITS GREAT RICHNESS AND DIVERSITY PRESENT IN FRONT OF US, THE BOOM DESIGN HIGHLIGHTS THE OPENNESS OF THE MARKET, ALSO SHOWS THE INFLUENCE OF THE THINKING OF INTERNATIONAL AND PENETRATION, BUT ALSO FOSTERED UNDER THE INFLUENCE OF WESTERN CULTURE, ANXIETY, IMPETUOUS AND GET RICH QUICK.