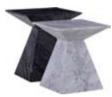

MODEL: ECO2001/2002

NEW 2020

SIZE: 100 x 101.2 x 35CM 65 x 62 x 45CM

DESIGN NOTES: MINIMALIST NATURAL ART SERIES, NEW NATURAL STONE TABLE TOP, DELICATE TOUCH CARBON STEEL BRACKET, THE COLLISION OF MATERIALS BRINGS A VISUAL EXPERIENCE AND ADDS DESIGN BEAUTY

MODEL: ECO2007

NEW 2020

SIZE: 120 x 60 x 37CM

DESIGN NOTES: NATURAL ARCTIC GRAY MARBLE
COUNTERTOP, GOLD-PLATED ROUND CAP, BLACK
PLASTIC SPRAYED METAL FEET, THREE MATERIALS ARE
EXQUISITELY MIXED, AND THE COLLISION OF MATERIALS
BRINGS A VISUAL EXPERIENCE AND ADDS DESIGN
BEAUTY