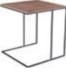

MODEL: ECO2001/2002

NEW 2020

SIZE: 100 x 101.2 x 35CM 65 x 62 x 45CM

DESIGN NOTES: MINIMALIST NATURAL ART SERIES, NEW NATURAL STONE TABLE TOP, DELICATE TOUCH CARBON STEEL BRACKET, THE COLLISION OF MATERIALS BRINGS A VISUAL EXPERIENCE AND ADDS DESIGN BEAUTY

MODEL: ECO2003

NEW 2020

SIZE: 130 x 70 x 34.5CM

DESIGN NOTES: THE NATURAL WOOD TABLE TOP
TEXTURE IS EVER-CHANGING AND HIERARCHICAL, WITH
A STABLE CARBON STEEL BRACKET, A MINIMALIST
STRUCTURAL DESIGN, AND IT LOOKS GOOD AND
PRACTICAL