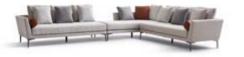

MODEL: **MSE1921-1 (L3+LC3+Z1)** SIZE: 383 x 340CM

## MODEL: **MSE1921-1 (L3+LC3+Z1)** SIZE: 383 x 340CM

OPTIONAL ELEMENTS AND SYSTEMATIC DRAWING CONCEPTS MAKE EVERYTHING IN ORDER. YOUR INSPIRATION IS NATURALLY EMERGING IN THE UNLIMITED FREE SPACE TO THE UTMOST, AND YOUR MATURE TEMPERAMENT IS EMBODIED BY THE CONNOTATION AND OPENING FURNITURE.

## MODEL: **MSE1922-1 (R1+Z1+L1)** SIZE: 248 x 94CM

INTENSIVELY ADAPTABLE, FREELY CONFIGURABLE AND PERFECTLY COMPAATIBLE. OUR PRODUCTS ARE LEADING FURNISHING PROGRAM THAT OFFERS EXCELLENT DURABILTIRY, ERGONOMICS DESIGN AND SMOOTH APPEAL. THE WORKTOPS CAN BE EXTENDED WITH ADDITIONAL REQUIREMENTS AND A SCREEN MAY BE ADDED FOR GREATER PRIVACY WITHOUT HAMPERING THE EXCHANGE OF IDEAS AND INFORMATION.ITS AESTHETIC POTENTIAL IS ALSO INNOVATIVE IN THE RANGE OF COMBINATION OFFERS AND ACCESSORIES AVAILABLE.