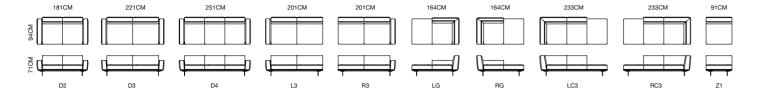

MODEL: **MSE1921-1 (L3+LC3+Z1)** SIZE: 383 x 340CM

## MODEL: **MSE1921-1 (L3+LC3+Z1)** SIZE: 383 x 340CM

OPTIONAL ELEMENTS AND SYSTEMATIC DRAWING CONCEPTS MAKE EVERYTHING IN ORDER. YOUR INSPIRATION IS NATURALLY EMERGING IN THE UNLIMITED FREE SPACE TO THE UTMOST, AND YOUR MATURE TEMPERAMENT IS EMBODIED BY THE CONNOTATION AND OPENING FURNITURE.