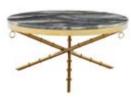

MODEL: ECO2010

NEW 2020

SIZE: Φ45 x 55CM

DESIGN NOTES: BRUSHED CHAMPAGNE GOLD WITH DAZZLING COLORS, INTEGRATED INTO THE LIGHT AND FLEXIBLE NATURAL MARBLE BASE, ENRICHING EVERY CORNER OF THE SPACE

MODEL: ECO2004/2005/2006