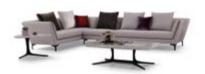

MODEL: **E2052-1 ( L3+RG /D2 ) E2056-3** 

### MODEL: **E2052-1 (D2)**

MODEL: **E2052-2 (L3/RG/D1)** SIZE: 301 x 175.5CM