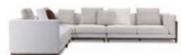

MODEL: **E1865-1 (L3+RG+RH3)** SIZE: 353 x 267CM **E1876-1** 

MODEL: **E1864-1 (R3+Z1+LG)** SIZE: 382 x 170CM **S6088B-3** 

### MODEL: **E1874-1 (R3+LG)** SIZE: 283 x 176CM **E1854-4**

MODEL: **E1855-1 (R2+LG)** SIZE: 261 x 147CM