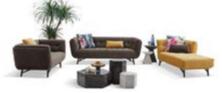

MODEL: **E2051-1 (R3+LG)** 

MODEL: **E2051-1 (L3+RG)** SIZE: 304 x 176CM

036

SIMPLICITY IS FASHION, A CLASSIC THEME IN MODERNIST STYLE. CREATE SIMPLE, PRACTICAL, FUNCTIONAL AND DECORATIVE MODERN MINIMALIST FURNITURE FROM SIMPLICITY. IT ALSO LOOKS COLORFUL AND FLEXIBLE BY VIRTUE OF THE PERSONALITY OF VARIOUS MATERIALS. CONCISE, CLEAR, ELEGANT AND GENEROUS, PERSONALITY AND FASHION EMERGE.

### MODEL: **E2051-2 (D3+D2) CC2001-4**

EXPENSIVE IS NOT AN OUTBREAK, AND LUXURY IS NOT COMPLICATED. REALLY SUPERIOR HOME FURNISHINGS CAN SHOW A DIFFERENT STYLE EVEN AT ANY TIME.

"LESS IS MORE", SIMPLICITY IS FASHION, IS A CLASSIC THEME OF MODERNIST STYLE. CREATING PRACTICAL, FUNCTIONAL AND DECORATIVE MODERN PANEL FURNITURE FROM SIMPLICITY, IT ALSO LOOKS COLORFUL AND FLEXIBLE BY VIRTUE OF THE INDIVIDUAL COMBINATION OF VARIOUS TYPES OF PLATES AND HARDWARE ACCESSORIES. CONCISE, CLEAR, ELEGANT AND GENEROUS, PERSONALITY AND FASHION EMERGE.