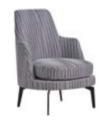

MODEL: TY103-7 SIZE: 78x77x81CM

MODEL: S6088A-1 SIZE: 83x87x114CM

MODEL: S6088B-1 SIZE: 83x85x93CM

MODEL: E1721-1 SIZE: D1: 76x85x84CM P: 55x49x42CM

MODEL: E1722-4 SIZE: 78x94x98CM

MODEL: E1959-2 SIZE: 70x78x90CM

MODEL: S6086-2 SIZE: 86x80x88.5CM

MODEL: S6083DM-4 SIZE: 81x78.5x71CM

MODEL: S6083B-1 SIZE: 81.5x76.5x82CM

MODEL: E1719-2 SIZE: 80x83x72CM

MODEL: E1854-2 SIZE: 73x91x87CM

MODEL: CC1801-7 SIZE: 78x77x81CM

MODEL: E1713A-1 SIZE: 81x85x111CM

MODEL: E1713B-2 SIZE: 78x82x93CM

MODEL: E1706-1 SIZE: 83x82x74CM

MODEL: S6087-1 SIZE: 74x66x80CM

MODEL: E1856-3 SIZE: 82x81x81CM

MODEL: E1857-5 SIZE: 79x90x84CM

MODEL: E1870-1 SIZE: 74x79x85CM

MODEL: E1953-3 SIZE: 77x72x86CM

MODEL: S6066B-3 SIZE: 76x75x87CM

MODEL: E1876-4 SIZE: 73x70x85CM

MODEL: S6067-2 SIZE: 67x74x70CM

MODEL: E1961-1 SIZE: 50x56x93CM

MODEL: E1881-1-Z1 SIZE: Dia.59x51x88CM

MODEL: E1880-1-D1 SIZE: 58x59x77CM

MODEL: E1882-1-Z1 SIZE: 54x48x93.5CM