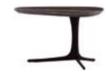

MODEL: ECO2003

NEW 2020

SIZE: 130 x 70 x 34.5CM

DESIGN NOTES: THE NATURAL WOOD TABLE TOP
TEXTURE IS EVER-CHANGING AND HIERARCHICAL, WITH
A STABLE CARBON STEEL BRACKET, A MINIMALIST
STRUCTURAL DESIGN, AND IT LOOKS GOOD AND
PRACTICAL