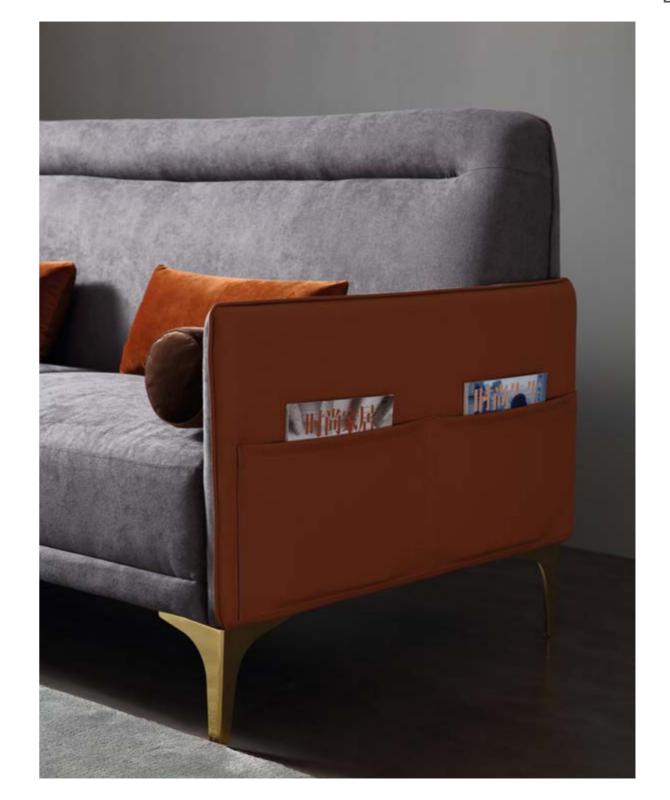

### MODEL: E1862-2 (L3+RG)

CAPTURE THE HAPPY PIECES IN
THE SOFT LIGHT AND SHADOW,
AND PUT THE SKIN CLOSE TO THE SOFT
CUSHION TO TRY TO FEEL THE WARM THE WITH A
CONCRETE TEXTURE CONTRAST,
YOU WILL HAVE A SPECIFIC WARMTH,
LET YOU ENJOY THE UNBELIEVABLE BEAUTY
OF YOUR HOME
LIFE WITH A SIMPLE SHAPE TO BUILD
THE FUNCTION OF THE FUNCTION,
THE HOME ENVIRONMENT IN ADVERTENTLY REVEALS
THE QUALITY OF YOUR LIFE.

#### MODEL: E1873-1-D3

CAPTURE THE HAPPY PIECES IN THE SOFT LIGHT AND SHADOW, AND PUT THE SKIN CLOSE TO THE SOFT CUSHION TO TRY TO FEEL THE WARMTH WITH A CONCRETE TEXTURE CONTRAST, YOU WILL HAVE A SPECIFIC WARMTH, LET YOU ENJOY THE UNBELIEVABLE BEAUTY OF YOUR HOME LIFE WITH A SIMPLE SHAPE TO BUILD THE FUNCTION OF THE FUNCTION, THE HOME ENVIRONMENT INADVERTENTLY REVEALS THE QUALITY OF YOUR LIFE.

CAPTURE THE HAPPY PIECES IN THE SOFT LIGHT AND SHADOW, AND PUT THE SKIN CLOSE TO THE SOFT CUSHION TO TRY TO FEEL THE WARMTH WITH A CONCRETE TEXTURE CONTRAST, YOU WILL HAVE A SPECIFIC WARMTH, LET YOU ENJOY THE UNBELIEVABLE BEAUTY OF YOUR HOME LIFE WITH A SIMPLE SHAPE TO BUILD THE FUNCTION OF THE FUNCTION, THE HOME ENVIRONMENT INADVERTENTLY REVEALS THE QUALITY OF LIFE.