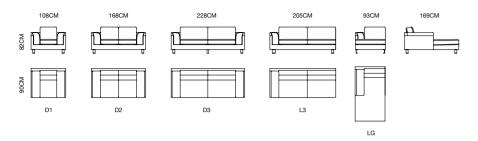

#### MODEL: E1965-1 (D1/D3)

SIMPLE AND NEAT IS ITS STYLE, FASHIONABLE AND UNIQUE TASTE APPROPRIATELY. THIS IS IT-MODERN LEISURE OUR AESTHETICS ABOUT LIFE, AND IT INTERPRETS OUR LIKE ITS SIMPLICITY.

EXQUISITE IS ITS ADVANTAGE, AND YOUNG AND LIVELY FURNITURE. WHEN PIECES OF AESTHETICS, PRACTICALITY, IS ITS EXPRESSION. IT CONSIDERS THE LOVE OF YOUNG MECHANICS, AND DURABILITY ARE PRESENTED IN FRONT PEOPLE 100%, AND FULLY CONSIDERS THE PHYSICAL OF US, WE CAN'T HELP BUT SHINE BECAUSE WE LIKE ITS CHARACTERISTICS OF HUMAN BEINGS. IT FULLY INTERPRETS NATURE, ITS LUXURY, ITS SIMPLICITY, AND ITS COMFORT. I

### MODEL: **E2054-1 (D3+D2+D1)**

SIMPLE AND NEAT IS ITS STYLE, FASHIONABLE AND UNIQUE TASTE APPROPRIATELY. THIS IS IT-MODERN LEISURE EXQUISITE IS ITS ADVANTAGE, AND YOUNG AND LIVELY FURNITURE. WHEN PIECES OF AESTHETICS, PRACTICALITY, IS ITS EXPRESSION. IT CONSIDERS THE LOVE OF YOUNG MECHANICS, AND DURABILITY ARE PRESENTED IN FRONT PEOPLE 100%, AND FULLY CONSIDERS THE PHYSICAL OF US, WE CAN'T HELP BUT SHINE BECAUSE WE LIKE ITS CHARACTERISTICS OF HUMAN BEINGS. IT FULLY INTERPRETS NATURE, ITS LUXURY, ITS SIMPLICITY, AND ITS COMFORT. I OUR AESTHETICS ABOUT LIFE, AND IT INTERPRETS OUR LIKE ITS SIMPLICITY.