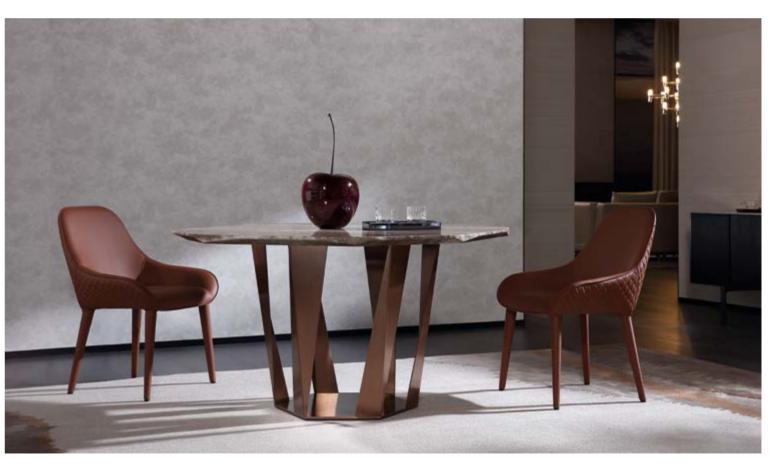

186

DINING TABLE: ECO1802-B SIZE: 150 x 150 x 75CM DINING CHAIR: **E1882-1-Z1** 

ECO\_187

DINING TABLE: **ECO1802-A** SIZE: 240 x 100 x 75CM DINING CHAIR: E1880-1-D1

THE PERFECT UNION, THE ALONE INGENUITY DESIGN IDEA, IS HARD AND SOFT THE PRODUCT LOCALIZATION WHICH AND AIDS, MOLDED ONE FOR YOU WITH THE AUDIENCES DIFFERENT SELF- SPACE. EXPERIENCES PERSONALLY, IN THE BODY EACH RELEASE CELL COMPLETELY WAS AS IF ALL INTENSIFIED, WILL LET US LIVE HEAVY CONSTRAINS MALICIOUSLY THROWS AFTER THE BRAIN, HEARTILY RELEASES OUR HEART.

#### DINING TABLE: ECO1814 SIZE: 130 x 130 x 76CM DINING CHAIR: CC1902-1

THE ECO PRODUCT LINE IS UNIQUE,
BOLD, LIVELY AND DELICATE,
AND FIRMLY BELIEVES THAT DESIGN
IS A PASSION.
THE TIMELESS BEAUTY OF THE
PRODUCT HAS A UNIQUE CLASSICAL
QUALITY AND COMBINES A MODERN
SENSE OF FASHION.
THIS INTEGRATION ENABLES BRANDS
TO FOCUS ON THE MANUFACTURING OF
STAR PRODUCTS.