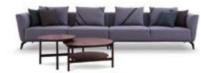

### MODEL: **E2052-1 (D2)**

MODEL: **E2052-2 (L3/RG/D1)** SIZE: 301 x 175.5CM

ECO EASY AND NATURAL

LIFE

MODEL: **E2052-2 (R3/LG/Z1)** SIZE: 301 x 175.5CM 390 x 175.5CM

WITH SIMPLE STYLE, SUPERB CRAFTSMANSHIP, BOLD, CREATIVE AND ENVIRONMENTALLY FRIENDLY MATERIALS, IT PRESENTS REFINED AND REFINED FASHION PRODUCTS. THE SHAPE IS SIMPLE, AVANT-GARDE AND ECLECTIC, WHICH COINCIDES WITH MODERN PEOPLE'S PERSONAL CONSUMPTION CONCEPT.