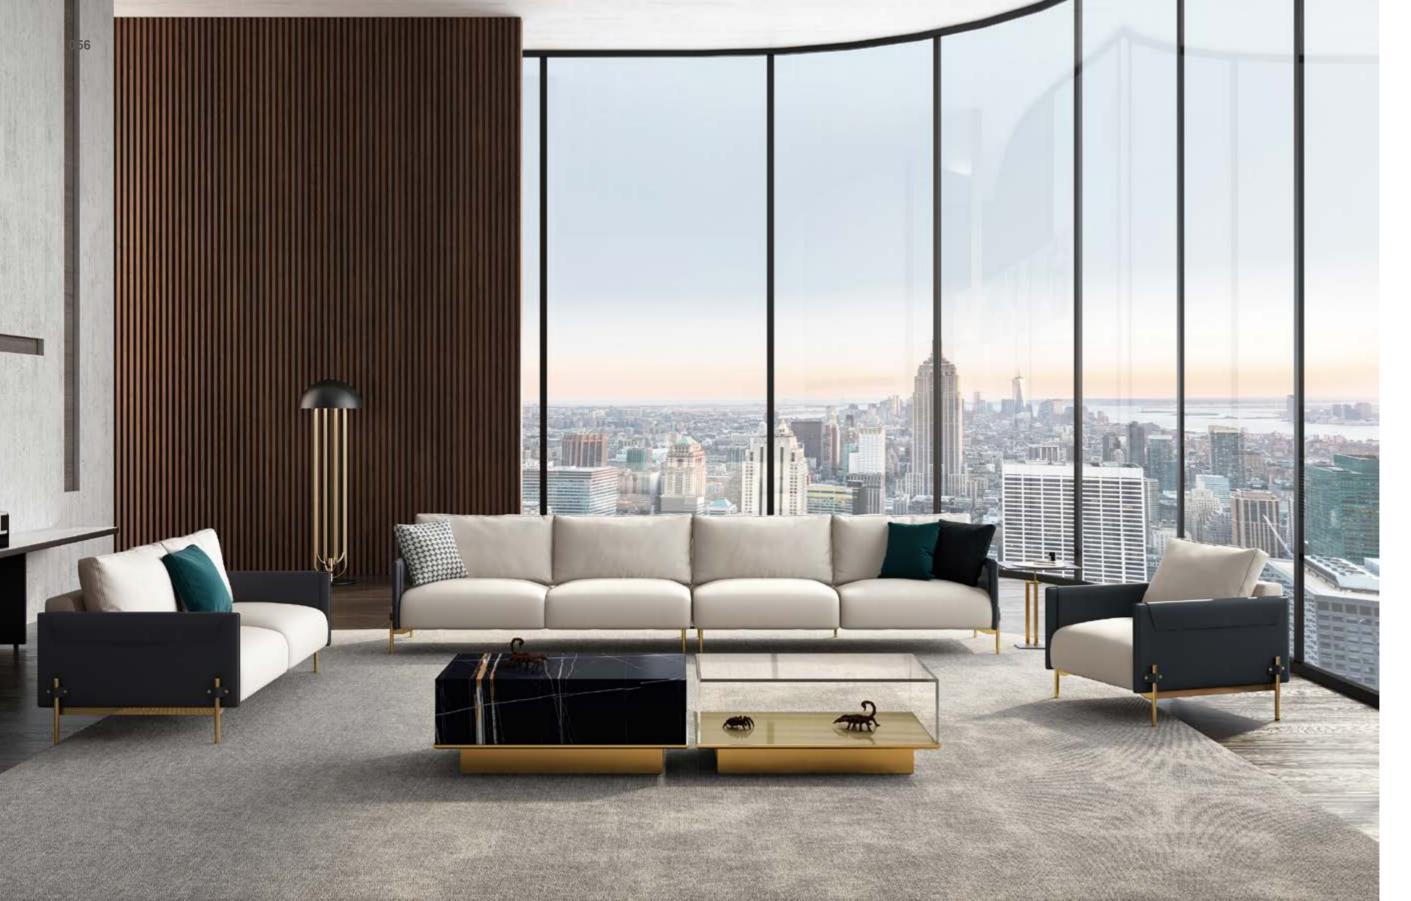

THE MODERN MINIMALIST STYLE BATHROOM SERIES USES THE BEST MATERIALS AND THE MOST EXQUISITE CRAFTSMANSHIP TO MAKE SIMPLE STYLES AND ACHIEVE THE MOST COMPLETE FUNCTIONS.

MODEL: E1968-5 (D3/D4) CC2001-4

MODEL: **E1968-1 (R3+LG+D3)** SIZE: 236 x 100CM 277 x 170CM

STRONG EXPRESSIVENESS WITH FASHION CHARACTERISTICS, COMPLETELY SHAPING THE SENSE OF SIMPLE AND SPIRITUAL SPACE, EXPRESSING THE PURSUIT OF LIFE OF MODERN PEOPLE, RICH, FULL, LIGHT, SIMPLE VISUAL EFFECTS AND TIME AND LABOR SAVING, CONVENIENT, FAST AND ORDERLY THE ORDERLY PRACTICAL PERFORMANCE IS HARMONIOUSLY UNIFIED, WHICH MAKES PEOPLE WANT TO TALK ABOUT IT, BUT THEY CAN'T STOP IT.