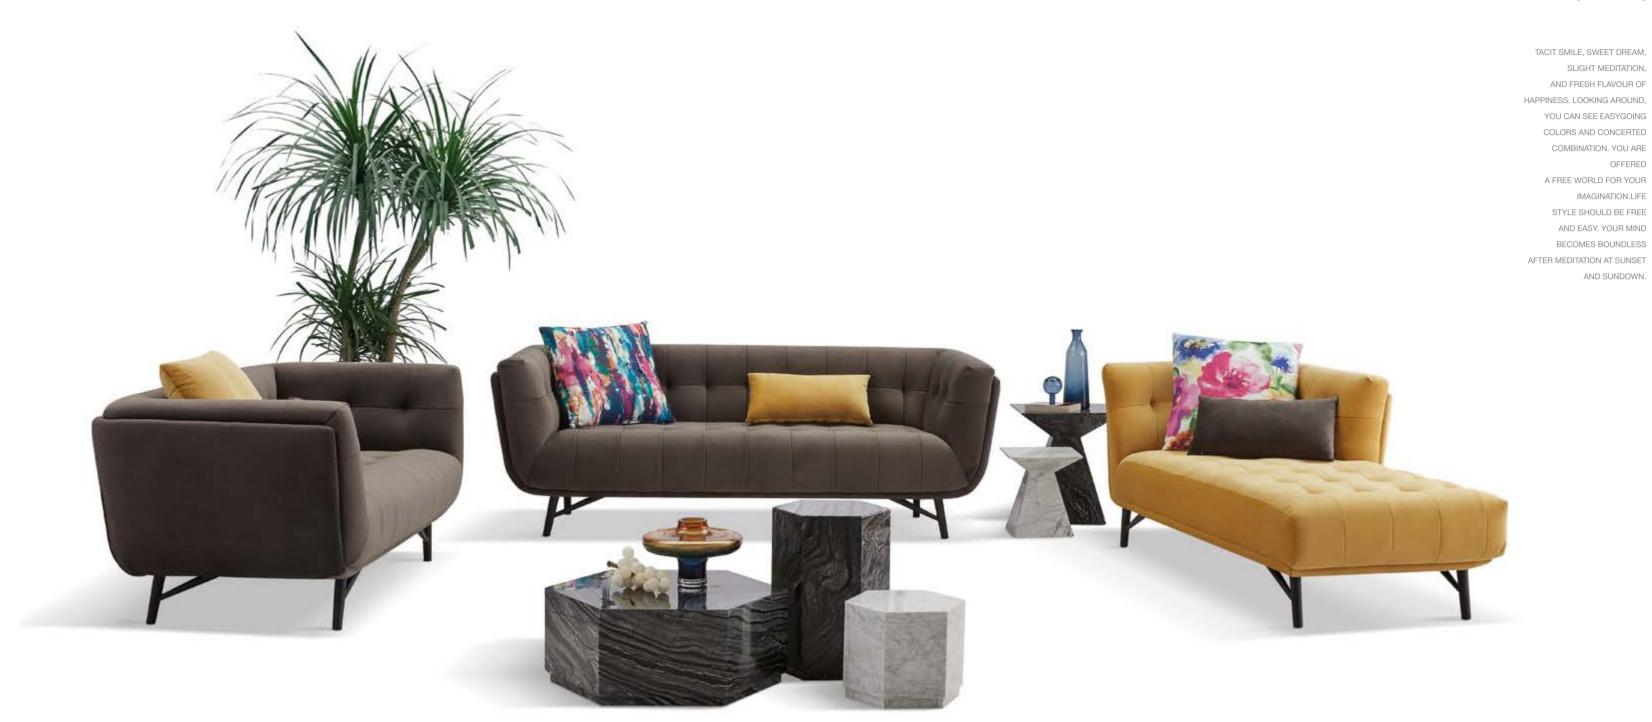

### MODEL: E1956-1 (D3+RG)

SLIGHT MEDITATION, AND FRESH FLAVOUR OF

OFFERED

AND SUNDOWN.

YOU CAN SEE EASYGOING COLORS AND CONCERTED COMBINATION. YOU ARE

A FREE WORLD FOR YOUR IMAGINATION.LIFE STYLE SHOULD BE FREE AND EASY. YOUR MIND BECOMES BOUNDLESS

#### MODEL: E1956-2 (D3+D2+RG)

MAY LOOK LIKE THE WORK OF ART, HAVE INTENSION, THE FEEL SHOWS ONE'S TALENT IN INVESTIGATING, APPRECIATE SURPRISED DISCOVERY IT HAVE STYLE IS THOUGHT-PROVOKING ALONE IN TERMS OF ANY, SIMPLE LIFE, COME FROM AND KNOW HOW TO CHOOSE AND SAMPLE.