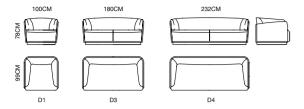

MODEL: **E2052-1 ( L3+RG /D2 ) E2056-3** 

### MODEL: **E2052-1 (D2)**

MODEL: **E2052-2 (L3/RG/D1)** SIZE: 301 x 175.5CM

ECO EASY AND NATURAL

LIFE

MODEL: **E2052-2 (R3/LG/Z1)** SIZE: 301 x 175.5CM 390 x 175.5CM

WITH SIMPLE STYLE, SUPERB CRAFTSMANSHIP, BOLD, CREATIVE AND ENVIRONMENTALLY FRIENDLY MATERIALS, IT PRESENTS REFINED AND REFINED FASHION PRODUCTS. THE SHAPE IS SIMPLE, AVANT-GARDE AND ECLECTIC, WHICH COINCIDES WITH MODERN PEOPLE'S PERSONAL CONSUMPTION CONCEPT.