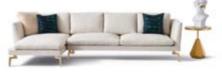

#### MODEL: **MS1002-4 (E+G)** SIZE: 304 x 153CM

THE SCENERY NEVER FADED IN THE HEART, AND WHEN I LOOK BACK, THE FLOWERS ARE KOI, AND THE OTHER SIDE OF THE TIME IS BLOOMING. THE VINES IN THE EAVES SET A NEW GREEN, THE F IREFLY SPRINKLED A STAR IN THE EYES, CARRYING THE SUMMER FLYING IN FRONT OF MY WINDOW, THE SNOW FELL IN THE WINTER ON MY CHAIR. IN THE MOOD OF A SEASON INTO THE COFFEE, HAPPINESS WILL LINGER IN THE AROMA.

MODEL: **MSE1921-1 (L3+LC3+Z1)** SIZE: 383 x 340CM

## MODEL: **MSE1921-1 (L3+LC3+Z1)** SIZE: 383 x 340CM

OPTIONAL ELEMENTS AND SYSTEMATIC DRAWING CONCEPTS MAKE EVERYTHING IN ORDER. YOUR INSPIRATION IS NATURALLY EMERGING IN THE UNLIMITED FREE SPACE TO THE UTMOST, AND YOUR MATURE TEMPERAMENT IS EMBODIED BY THE CONNOTATION AND OPENING FURNITURE.