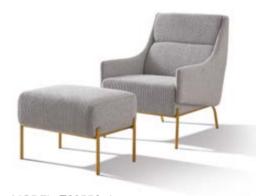

DESIGN NOTES: GIVE IT NEW CLOTHES AGAIN, IT LOOKS FORMAL AND ATMOSPHERIC NO MATTER WHERE IT IS PLACED, LIGHTING UP THE SPACE

MODEL: **E2055B-1** 

NEW 2020

SIZE: D1: 65 x 82.5 x 87CM P: 59 x 43.5 x 43CM

DESIGN NOTES: THIS IS A CHAIR THAT ALLOWS THE BODY TO STRETCH NATURALLY, RELAX THE BODY, AND RELIEVE FATIGUE. IT HAS A VARIETY OF STYLES, PUT ON DIFFERENT COATS, AND MATCH DIFFERENT SPACES

MODEL: **E2055B-2** 

NEW 2020

SIZE: D1: 65 x 82.5 x 87CM P: 59 x 43.5 x 43CM

DESIGN NOTES: THIS IS A CHAIR THAT ALLOWS THE BODY TO STRETCH NATURALLY, RELAX THE BODY, AND RELIEVE FATIGUE. IT HAS A VARIETY OF STYLES, PUT ON DIFFERENT COATS, AND MATCH DIFFERENT SPACES

MODEL: **E2055A-1** 

NEW 2020

SIZE: D1: 65 x 82.5 x 88CM P: 61.5 x 48.5 x 44CM

DESIGN NOTES: THIS IS A CHAIR THAT ALLOWS THE BODY TO STRETCH NATURALLY, RELAX THE BODY, AND RELIEVE FATIGUE. IT HAS A VARIETY OF STYLES, PUT ON DIFFERENT COATS, AND MATCH DIFFERENT SPACES

MODEL: **E2055A-2** 

NEW 2020

SIZE: D1: 65 x 82.5 x 88CM P: 61.5 x 48.5 x 44CM

DESIGN NOTES: THIS IS A CHAIR THAT ALLOWS THE BODY TO STRETCH NATURALLY, RELAX THE BODY, AND RELIEVE FATIGUE. IT HAS A VARIETY OF STYLES, PUT ON DIFFERENT COATS, AND MATCH DIFFERENT SPACES