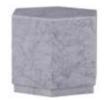

MODEL: ECO2010

NEW 2020

SIZE: Φ45 x 55CM

DESIGN NOTES: BRUSHED CHAMPAGNE GOLD WITH DAZZLING COLORS, INTEGRATED INTO THE LIGHT AND FLEXIBLE NATURAL MARBLE BASE, ENRICHING EVERY CORNER OF THE SPACE

MODEL: ECO2004/2005/2006