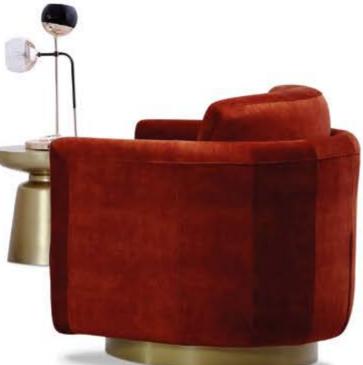

### MODEL: E1956-1 (D3+RG)

SLIGHT MEDITATION, AND FRESH FLAVOUR OF

OFFERED

AND SUNDOWN.

YOU CAN SEE EASYGOING COLORS AND CONCERTED COMBINATION. YOU ARE

A FREE WORLD FOR YOUR IMAGINATION.LIFE STYLE SHOULD BE FREE AND EASY. YOUR MIND BECOMES BOUNDLESS

#### MODEL: E1956-2 (D3+D2+RG)

MAY LOOK LIKE THE WORK OF ART, HAVE INTENSION, THE FEEL SHOWS ONE'S TALENT IN INVESTIGATING, APPRECIATE SURPRISED DISCOVERY IT HAVE STYLE IS THOUGHT-PROVOKING ALONE IN TERMS OF ANY, SIMPLE LIFE, COME FROM AND KNOW HOW TO CHOOSE AND SAMPLE.