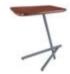

MODEL: ECO2007

NEW 2020

SIZE: 120 x 60 x 37CM

DESIGN NOTES: NATURAL ARCTIC GRAY MARBLE
COUNTERTOP, GOLD-PLATED ROUND CAP, BLACK
PLASTIC SPRAYED METAL FEET, THREE MATERIALS ARE
EXQUISITELY MIXED, AND THE COLLISION OF MATERIALS
BRINGS A VISUAL EXPERIENCE AND ADDS DESIGN
BEAUTY