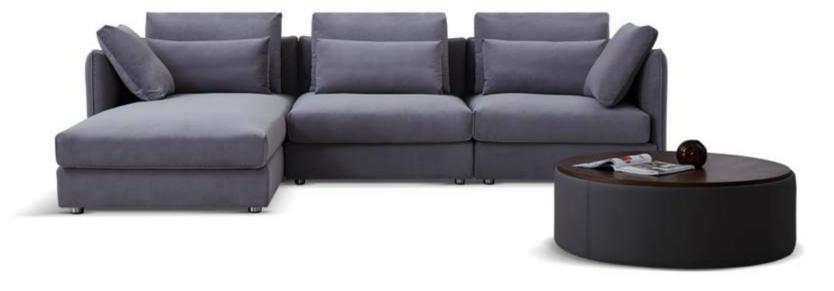

EW GREEN,

#### MODEL: **MS1002-4 (E+G)** SIZE: 304 x 153CM

THE SCENERY NEVER FADED IN THE HEART, AND WHEN I LOOK BACK, THE FLOWERS ARE KOI, AND THE OTHER SIDE OF THE TIME IS BLOOMING. THE VINES IN THE EAVES SET A NEW GREEN, THE F IREFLY SPRINKLED A STAR IN THE EYES, CARRYING THE SUMMER FLYING IN FRONT OF MY WINDOW, THE SNOW FELL IN THE WINTER ON MY CHAIR. IN THE MOOD OF A SEASON INTO THE COFFEE, HAPPINESS WILL LINGER IN THE AROMA.





MODEL: **MSE1921-1 (L3+LC3+Z1)** SIZE: 383 x 340CM



## MODEL: **MSE1921-1 (L3+LC3+Z1)** SIZE: 383 x 340CM





OPTIONAL ELEMENTS AND SYSTEMATIC DRAWING CONCEPTS MAKE EVERYTHING IN ORDER. YOUR INSPIRATION IS NATURALLY EMERGING IN THE UNLIMITED FREE SPACE TO THE UTMOST, AND YOUR MATURE TEMPERAMENT IS EMBODIED BY THE CONNOTATION AND OPENING FURNITURE.









TEXTURE CONTRAST, YOU WILL HAVE A THE QUALITY OF YOUR LIFE. SPECIFIC WARMTH, LET YOU ENJOY THE

CAPTURE THE HAPPY PIECES IN THE SOFT UNBELIEVABLE BEAUTY OF YOUR HOME LIGHT AND SHADOW, AND PUT THE SKIN LIFE WITH A SIMPLE SHAPE TO BUILD THE CLOSE TO THE SOFT CUSHION TO TRY TO FUNCTION OF THE FUNCTION, THE HOME FEEL THE WARM THE WITH A CONCRETE ENVIRONMENT IN ADVERTENTLY REVEALS

## MODEL: **MSE1922-1 (R1+Z1+L1)** SIZE: 248 x 94CM







INTENSIVELY ADAPTABLE, FREELY CONFIGURABLE AND PERFECTLY COMPAATIBLE. OUR PRODUCTS ARE LEADING FURNISHING PROGRAM THAT OFFERS EXCELLENT DURABILTIRY, ERGONOMICS DESIGN AND SMOOTH APPEAL. THE WORKTOPS CAN BE EXTENDED WITH ADDITIONAL REQUIREMENTS AND A SCREEN MAY BE ADDED FOR GREATER PRIVACY WITHOUT HAMPERING THE EXCHANGE OF IDEAS AND INFORMATION.ITS AESTHET