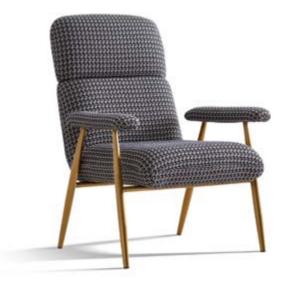

#### MODEL: E1970-1

NEW 2020

SIZE: 75 x 81 x 97CM

DESIGN NOTES: THE BACKREST LAYER IS SMOOTH AND STREAMLINED, AND THE ARC IS COMFORTABLE AND RELIABLE. THE OVAL ARMREST ALLOWS THE ARM TO STRETCH THE PRESSURE BETTER. WITH THE CHANELSTYLE TWEED FABRIC, IT EXUDES THE TASTE OF FASHION AND LUXURY.