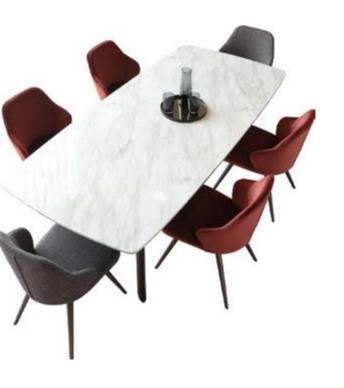

TIFUL ROMANTIC
IMAGINATION, WILLING TO
CONTINUE EFFORTS TO PURSUE LIFE.
FY GAP, WHY NOT GIVE IT ALL TO ENJOY
THINKING OF DRIFT.

DINING TABLE: **CK1823** SIZE: 130 x 130 x 75CM DINING CHAIR: **CC1902-1** 



DINING TABLE: ECO1820 SIZE: 160 x 90 x 76CM DINING CHAIR: CC1905





DINING TABLE: CK1825-A SIZE: 200 x 90 x 75CM DINING CHAIR: CC1905-1

CAPTURE THE HAPPY PIECES IN THE SOFT LIGHT AND SHADOW, AND PUT THE SKIN CLOSE TO THE SOFT CUSHION TO TRY TO FEEL THE WARMTH WITH A CONCRETE TEXTURE CONTRAST, YOU WILL HAVE A SPECIFIC WARMTH, LET YOU ENJOY THE UNBELIEVABLE BEAUTY OF YOUR HOME LIFE WITH A SIMPLE SHAPE TO BUILD THE FUNCTION OF THE FUNCTION, THE HOME ENVIRONMENT INADVERTENTLY REVEALS THE QUALITY OF LIFE.





DINING TABLE: **CK1809D** SIZE: 240 x 110 x 76CM DINING CHAIR: **CC1812-1** 







# STUDY

IS A SIMPLE AND SMART BEAUTY, ALWAYS IN MY HEART, IN MY FACING THE LIFE OF ME, I CAN'T REMEMBER HOW MANY TIMES I SIT IN FRONT OF THE WINDOW AND WATCH THE TIME AND THE COFFEE, HAPPINESS WILL LINGER IN THE AROMA. SPACE ALTERNATE BETWEEN THE MORNING SUN AND THE GLOW OF THE SUN.

CONDENSED THE HOPES OF YEARS AND YEARS, AFFECTING THE THE SCENERY NEVER FADED IN THE HEART, AND WHEN I LOOK FEELINGS OF SPRING, SUMMER, AUTUMN AND WINTER, THERE BACK, THE FLOWERS ARE KOI, AND THE OTHER SIDE OF THE TIME IS BLOOMING. THE VINES IN THE EAVES SET A NEW GREEN, COUNTLESS DAYS OPENED MY DUSTY WARMTH, CONDENSED IN THE FIREFLY SPRINKLED A STAR IN THE EYES, CARRYING THE MY HEART INEXPLICABLE BUT UNDERSTANDABLE. RESOLUTELY SUMMER FLYING IN FRONT OF MY WINDOW, THE SNOW FELL IN THE WINTER ON MY CHAIR