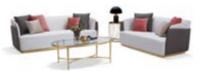

MODEL: **E2053B-2 (D1) E2053A-2 (D4+D3)** 

THE PERFECT EXAMPLE OF MINIMALIST SPACE AND YOUR PRESENCE APPEAR HARMONIOUS AND ELEGANT.

LET US BATHE IN THE WARM ATMOSPHERE TO EXPERIENCE THE ULTIMATE AND WONDERFUL QUALITY OF LIFE EASILY.

### MODEL: E2053B-2 (D1)

IT CAN BE LIKE A WORK OF ART, WITH CONNOTATION AND TEXTURE THAT STANDS OUT IN THE SPACE. HE IS SURPRISED TO DISCOVER FROM ANY ANGLE. HE IS UNIQUE AND INTRIGUING. IT STARTS WITH THE INNER EMOTIONAL EXPERIENCE, LIKE THE DEEP BREATH OF NATURE. THE BEAUTY OF NATURE, SIMPLICITY, AND FASHION HAS EXPANDED INTO EVERY DAY OF LIFE.

MODEL: **E2053B-1 (D1) E2053A-1 (D2+L3+R3)** 

# MINIMALISM

THE MODERN MINIMALIST STYLE BATHROOM SERIES USES THE BEST MATERIALS

AND THE MOST EXQUISITE CRAFTSMANSHIP TO MAKE SIMPLE STYLES AND

ACHIEVE THE MOST COMPLETE FUNCTIONS.

MODEL: **E2053A-1 (D2/L3+RG)** SIZE: 296.5 x 166CM