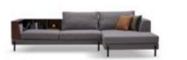

MODEL: **E2052-1 ( L3+RG /D2 ) E2056-3** 

### MODEL: **E2052-1 (D2)**

MODEL: **E2052-2 (L3/RG/D1)** SIZE: 301 x 175.5CM