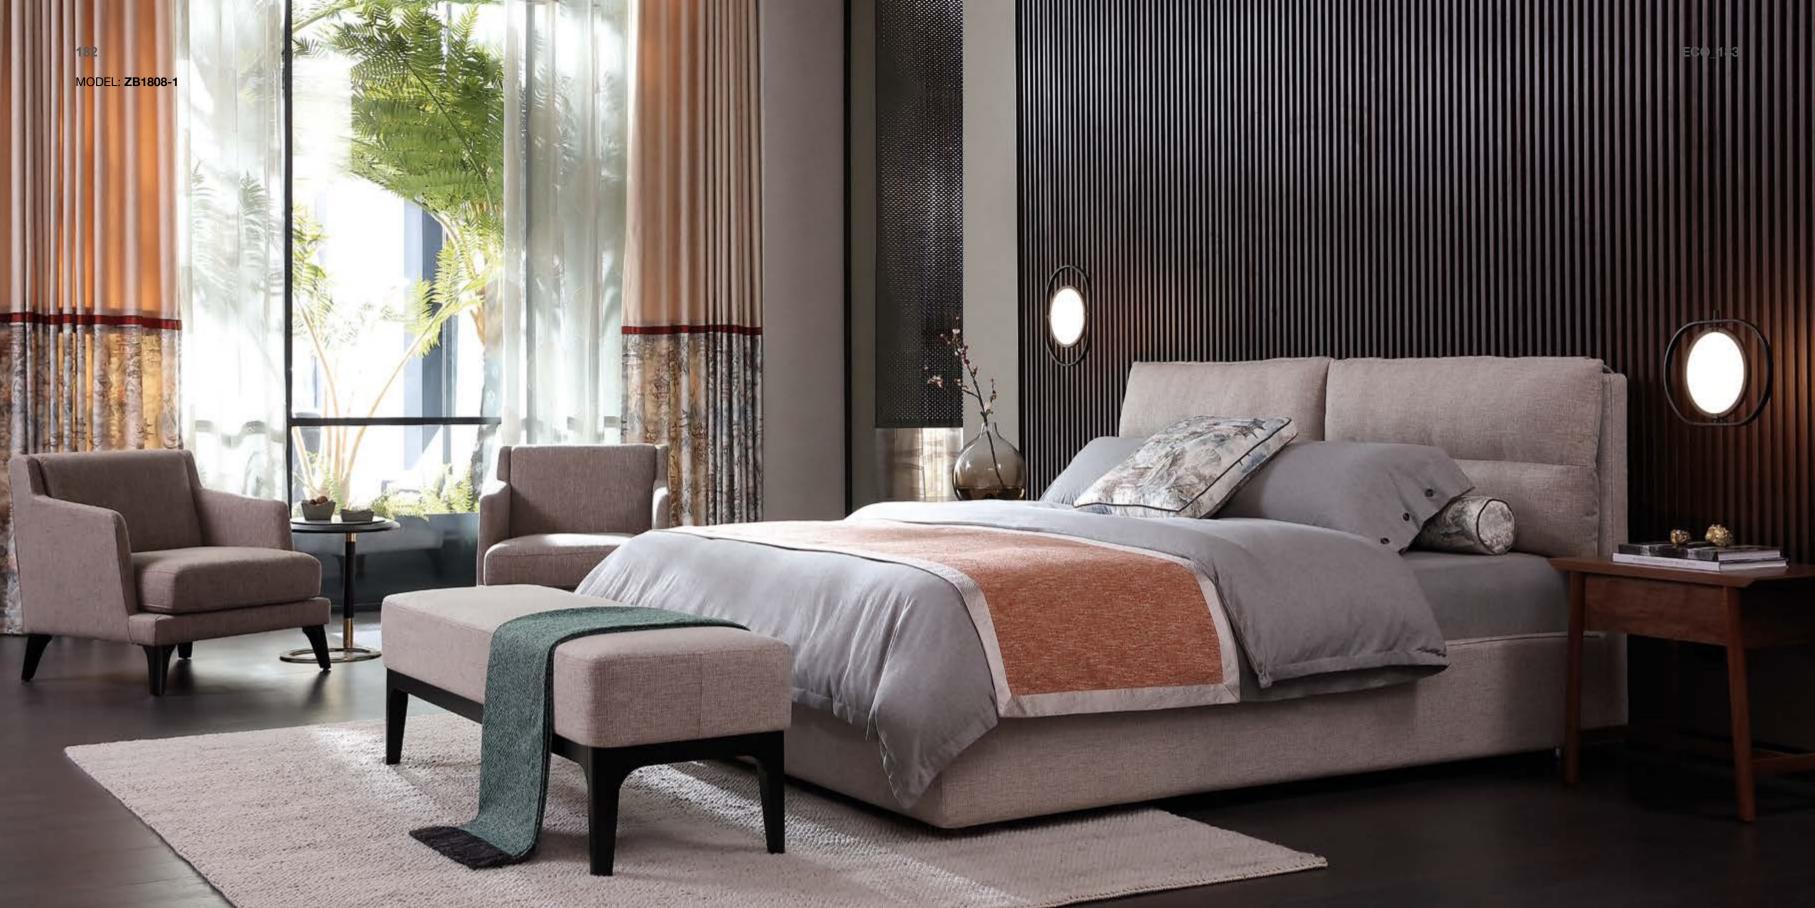

# MINIMALISM

THE MODERN MINIMALIST STYLE BATHROOM SERIES USES THE BEST MATERIALS

AND THE MOST EXQUISITE CRAFTSMANSHIP TO MAKE SIMPLE STYLES AND

ACHIEVE THE MOST COMPLETE FUNCTIONS.

MODEL: **E2053A-1 (D2/L3+RG)** SIZE: 296.5 x 166CM

THE MODERN MINIMALIST STYLE BATHROOM SERIES USES THE BEST MATERIALS AND THE MOST EXQUISITE CRAFTSMANSHIP TO MAKE SIMPLE STYLES AND ACHIEVE THE MOST COMPLETE FUNCTIONS.

MODEL: E1968-5 (D3/D4) CC2001-4

MODEL: **E1968-1 (R3+LG+D3)** SIZE: 236 x 100CM 277 x 170CM