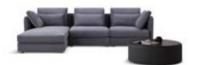

MODEL: **E2052-1 ( L3+RG /D2 ) E2056-3** 

### MODEL: **E2052-1 (D2)**

MODEL: **E2052-2 (L3/RG/D1)** SIZE: 301 x 175.5CM

ECO EASY AND NATURAL

LIFE

MODEL: **E2052-2 (R3/LG/Z1)** SIZE: 301 x 175.5CM 390 x 175.5CM

WITH SIMPLE STYLE, SUPERB CRAFTSMANSHIP, BOLD, CREATIVE AND ENVIRONMENTALLY FRIENDLY MATERIALS, IT PRESENTS REFINED AND REFINED FASHION PRODUCTS. THE SHAPE IS SIMPLE, AVANT-GARDE AND ECLECTIC, WHICH COINCIDES WITH MODERN PEOPLE'S PERSONAL CONSUMPTION CONCEPT.