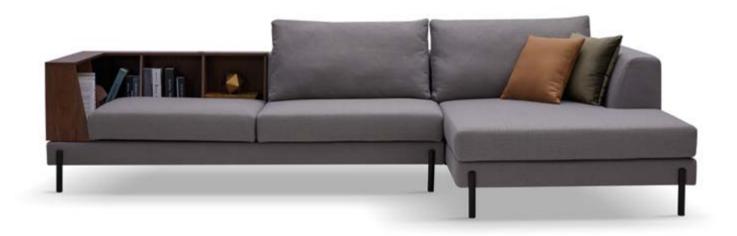

MODEL: **MSE1921-1 (L3+LC3+Z1)** SIZE: 383 x 340CM

## MODEL: **MSE1921-1 (L3+LC3+Z1)** SIZE: 383 x 340CM

OPTIONAL ELEMENTS AND SYSTEMATIC DRAWING CONCEPTS MAKE EVERYTHING IN ORDER. YOUR INSPIRATION IS NATURALLY EMERGING IN THE UNLIMITED FREE SPACE TO THE UTMOST, AND YOUR MATURE TEMPERAMENT IS EMBODIED BY THE CONNOTATION AND OPENING FURNITURE.