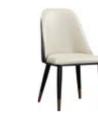

#### MODEL: E1970-1

NEW 2020

SIZE: 75 x 81 x 97CM

DESIGN NOTES: THE BACKREST LAYER IS SMOOTH AND STREAMLINED, AND THE ARC IS COMFORTABLE AND RELIABLE. THE OVAL ARMREST ALLOWS THE ARM TO STRETCH THE PRESSURE BETTER. WITH THE CHANELSTYLE TWEED FABRIC, IT EXUDES THE TASTE OF FASHION AND LUXURY.

#### MODEL: **E1972-2**

NEW 2020

SIZE: 73 x 75.5 x 78CM

DESIGN NOTES: THE LIGHT METAL LINES OUTLINE THE ARMCHAIR, EXUDING THE SENSE OF LUXURY, AND THE SOFT CURVED SURFACE OF THE BACKREST HIGHLIGHTS THE DELICATE AND WARM FEELING OF THE LINES

#### MODEL: **E1971-3**

NEW 2020

SIZE: 80 x 79 x 82.5CM

DESIGN NOTES: STROKING THE STREAMLINE ARC
SOFTENS THE OVERALL TOUGH FEELING, NATURALLY
STRETCHES AND RELIES ON, WILL NOT BE TIRED
AFTER SITTING FOR A LONG TIME, SMOOTH FINE HAIR
AND EYE-CATCHING BRUSHED CHAMPAGNE GOLDEN
MATERIAL COMBINATION CREATE A WARM AND
COMFORTABLE ATMOSPHERE