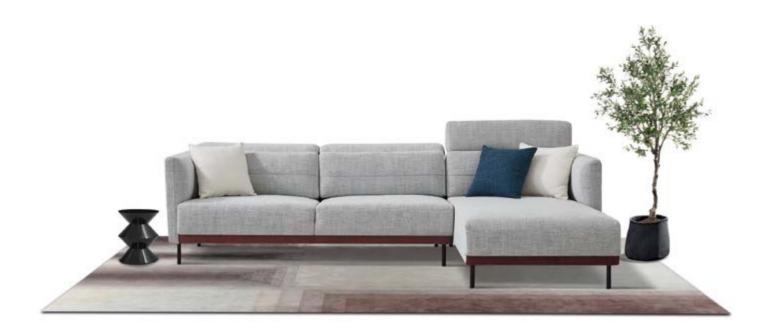

MODEL: **E2051-1 (L3+RG)** SIZE: 304 x 176CM

036

SIMPLICITY IS FASHION, A CLASSIC THEME IN MODERNIST STYLE. CREATE SIMPLE, PRACTICAL, FUNCTIONAL AND DECORATIVE MODERN MINIMALIST FURNITURE FROM SIMPLICITY. IT ALSO LOOKS COLORFUL AND FLEXIBLE BY VIRTUE OF THE PERSONALITY OF VARIOUS MATERIALS. CONCISE, CLEAR, ELEGANT AND GENEROUS, PERSONALITY AND FASHION EMERGE.