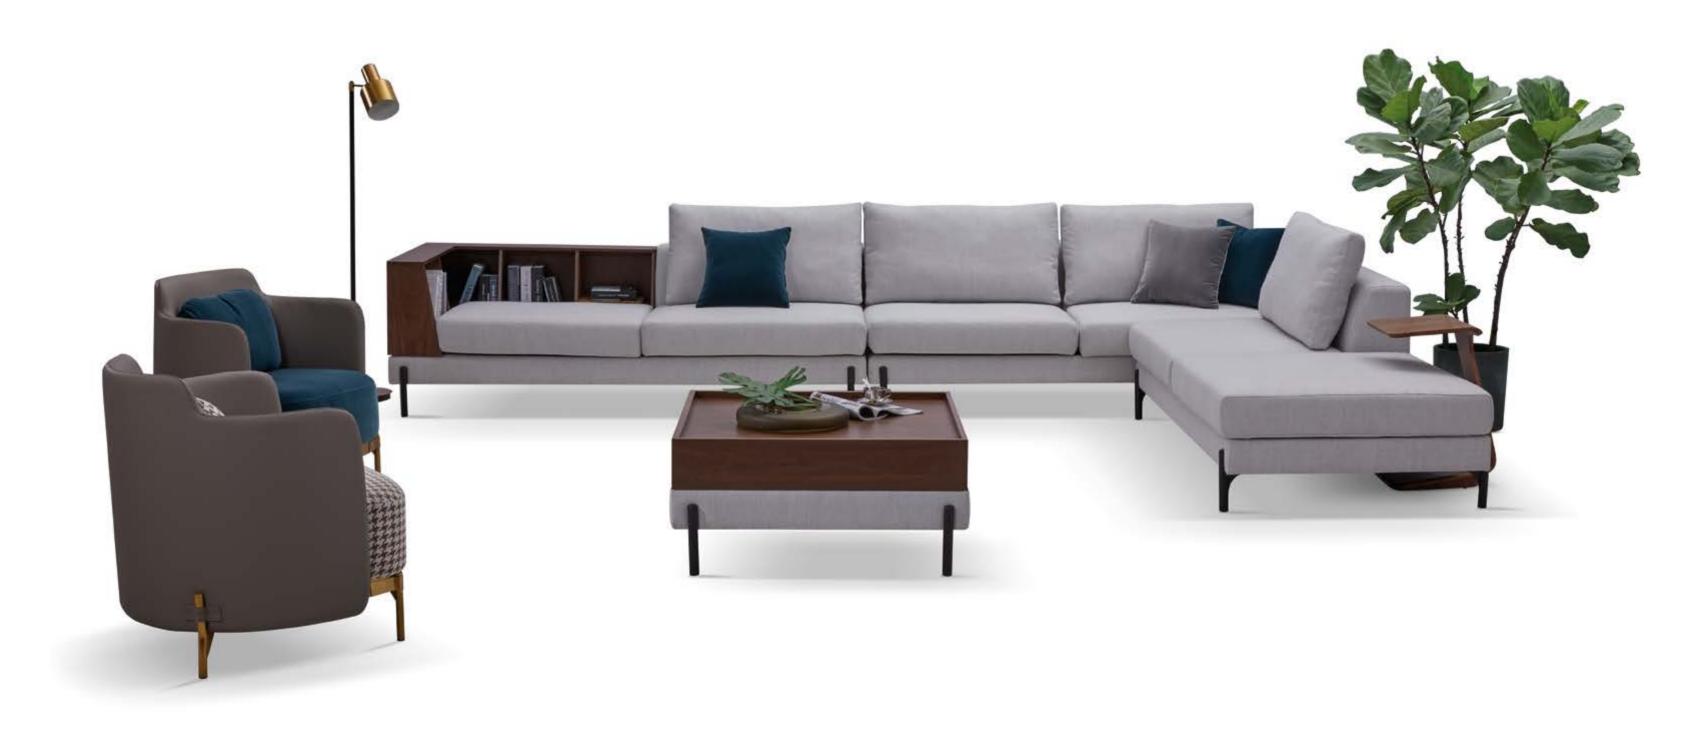

MODEL: **MSE1921-1 (L3+LC3+Z1)** SIZE: 383 x 340CM

## MODEL: **MSE1921-1 (L3+LC3+Z1)** SIZE: 383 x 340CM

OPTIONAL ELEMENTS AND SYSTEMATIC DRAWING CONCEPTS MAKE EVERYTHING IN ORDER. YOUR INSPIRATION IS NATURALLY EMERGING IN THE UNLIMITED FREE SPACE TO THE UTMOST, AND YOUR MATURE TEMPERAMENT IS EMBODIED BY THE CONNOTATION AND OPENING FURNITURE.