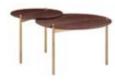

MODEL: ECO2010

NEW 2020

SIZE: Φ45 x 55CM

DESIGN NOTES: BRUSHED CHAMPAGNE GOLD WITH DAZZLING COLORS, INTEGRATED INTO THE LIGHT AND FLEXIBLE NATURAL MARBLE BASE, ENRICHING EVERY CORNER OF THE SPACE

MODEL: ECO2004/2005/2006

NEW 2020

SIZE: Φ55 x 45CM Φ55 x 35CM Φ35 x 55CM

DESIGN NOTES: THE EYE-CATCHING BRUSHED GOLD AND COPPER COUNTERTOPS AND ARC-SHAPED CARBON STEEL BRACKETS MAKE THE COMBINATION OF FORMS MORE DIVERSIFIED AND LET THE ELEGANT SPACE ILLUMINATE MODERN GLORY.