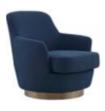

#### MODEL: **E1972-2**

NEW 2020

SIZE: 73 x 75.5 x 78CM

DESIGN NOTES: THE LIGHT METAL LINES OUTLINE THE ARMCHAIR, EXUDING THE SENSE OF LUXURY, AND THE SOFT CURVED SURFACE OF THE BACKREST HIGHLIGHTS THE DELICATE AND WARM FEELING OF THE LINES

#### MODEL: **E1971-3**

NEW 2020

SIZE: 80 x 79 x 82.5CM

DESIGN NOTES: STROKING THE STREAMLINE ARC
SOFTENS THE OVERALL TOUGH FEELING, NATURALLY
STRETCHES AND RELIES ON, WILL NOT BE TIRED
AFTER SITTING FOR A LONG TIME, SMOOTH FINE HAIR
AND EYE-CATCHING BRUSHED CHAMPAGNE GOLDEN
MATERIAL COMBINATION CREATE A WARM AND
COMFORTABLE ATMOSPHERE