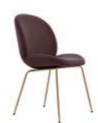

8B-1 SIZE: 83x85x93CM



MODEL: E1721-1 SIZE: D1: 76x85x84CM P: 55x49x42CM



MODEL: E1722-4 SIZE: 78x94x98CM



MODEL: E1959-2 SIZE: 70x78x90CM



MODEL: S6086-2 SIZE: 86x80x88.5CM



MODEL: S6083DM-4 SIZE: 81x78.5x71CM



MODEL: S6083B-1 SIZE: 81.5x76.5x82CM



MODEL: E1719-2 SIZE: 80x83x72CM



MODEL: E1854-2 SIZE: 73x91x87CM



MODEL: CC1801-7 SIZE: 78x77x81CM



MODEL: E1713A-1 SIZE: 81x85x111CM



MODEL: E1713B-2 SIZE: 78x82x93CM



MODEL: E1706-1 SIZE: 83x82x74CM



MODEL: S6087-1 SIZE: 74x66x80CM



MODEL: E1856-3 SIZE: 82x81x81CM



MODEL: E1857-5 SIZE: 79x90x84CM



MODEL: E1870-1 SIZE: 74x79x85CM



MODEL: E1953-3 SIZE: 77x72x86CM



MODEL: S6066B-3 SIZE: 76x75x87CM



MODEL: E1876-4 SIZE: 73x70x85CM



MODEL: S6067-2 SIZE: 67x74x70CM



MODEL: E1961-1 SIZE: 50x56x93CM











MODEL: E1881-1-Z1 SIZE: Dia.59x51x88CM



MODEL: E1880-1-D1 SIZE: 58x59x77CM

MODEL: E1882-1-Z1 SIZE: 54x48x93.5CM



MODEL: CC1903-1-D1 SIZE: 55x62x90CM



MODEL: CC1901-1-Z1 SIZE: 55x50x90CM



MODEL: CC1902-1-D1 SIZE: 57x66x83CM



MODEL: CC1905-1-Z1 SIZE: 50x56x93CM



MODEL: TY104 SIZE: 60x60x60CM



**E** ( ) Arm chair/Dining chair

MODEL: E1906-1 SIZE: Dia.90xH34CM



MODEL: E1973-P1-1 SIZE: Dia.100xH38CM



MODEL: E1973-P1-2 SIZE: Dia.100xH38CM



MODEL: E1973-P2-2 SIZE: Dia.100xH38CM



MODEL: E1973-P3-1 SIZE: Dia.70xH38CM



MODEL: E1973-P3-2 SIZE: Dia.70xH38CM



MODEL: E1973-P5-1 SIZE: Dia.90xH38CM



MODEL: E1973-P5-2 SIZE: Dia.90xH38CM



MODEL: E1973-P6-2 SIZE: 48x48x38CM



MODEL: CKB092-5 SIZE: Dia.39.5xH50CM





MODEL: ECO829 SIZE: 110x100x34CM



MODEL: ECO819-C SIZE: