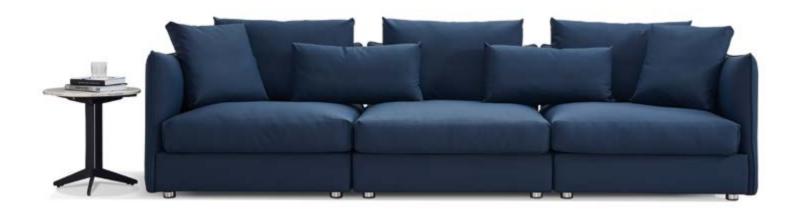

MODEL: **E2052-1 ( L3+RG /D2 ) E2056-3** 

### MODEL: **E2052-1 (D2)**

MODEL: **E2052-2 (L3/RG/D1)** SIZE: 301 x 175.5CM

ECO EASY AND NATURAL

LIFE

MODEL: **E2052-2 (R3/LG/Z1)** SIZE: 301 x 175.5CM 390 x 175.5CM

WITH SIMPLE STYLE, SUPERB CRAFTSMANSHIP, BOLD, CREATIVE AND ENVIRONMENTALLY FRIENDLY MATERIALS, IT PRESENTS REFINED AND REFINED FASHION PRODUCTS. THE SHAPE IS SIMPLE, AVANT-GARDE AND ECLECTIC, WHICH COINCIDES WITH MODERN PEOPLE'S PERSONAL CONSUMPTION CONCEPT.