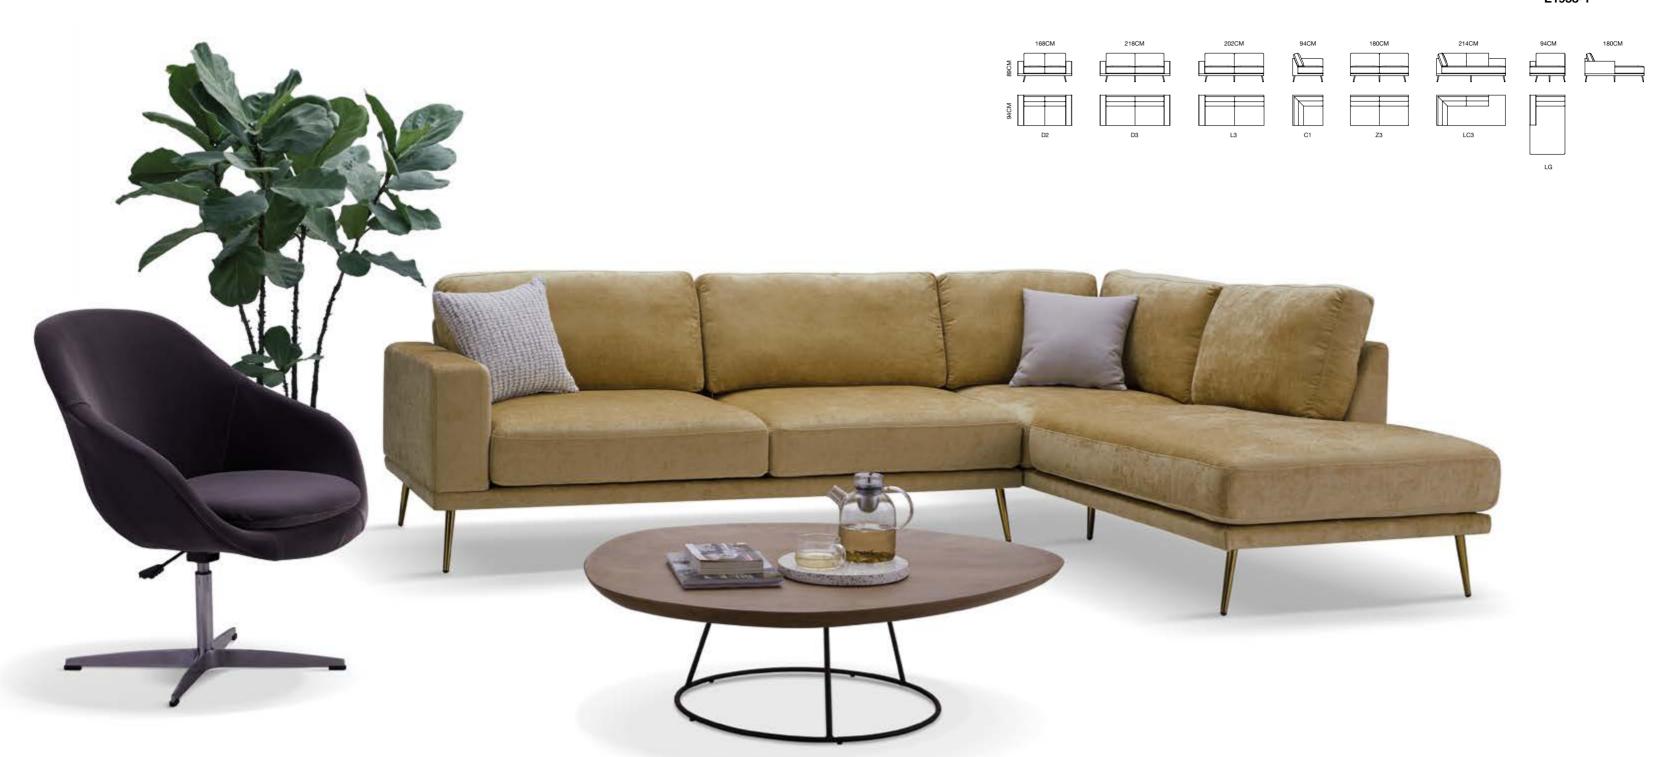

MODEL: **E2052-1 ( L3+RG /D2 ) E2056-3** 

### MODEL: **E2052-1 (D2)**

MODEL: **E2052-2 (L3/RG/D1)** SIZE: 301 x 175.5CM

ECO EASY AND NATURAL

LIFE

MODEL: **E2052-2 (R3/LG/Z1)** SIZE: 301 x 175.5CM 390 x 175.5CM

WITH SIMPLE STYLE, SUPERB CRAFTSMANSHIP, BOLD, CREATIVE AND ENVIRONMENTALLY FRIENDLY MATERIALS, IT PRESENTS REFINED AND REFINED FASHION PRODUCTS. THE SHAPE IS SIMPLE, AVANT-GARDE AND ECLECTIC, WHICH COINCIDES WITH MODERN PEOPLE'S PERSONAL CONSUMPTION CONCEPT.