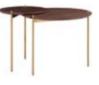

MODEL: ECO2008

NEW 2020

SIZE: 110 x 60 x 45CM

DESIGN NOTES: TEMPERED BLACK MIRRORED
GLASS, BRUSHED CHAMPAGNE GOLD, FLEXIBLE AND
ROTATABLE TABLE TOP, CLASSIC COLOR MATCHING,
EXUDES LIGHT LUXURY AND ENHANCES THE SENSE OF
SPACE