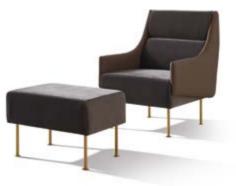

#### MODEL: E1970-1

NEW 2020

SIZE: 75 x 81 x 97CM

DESIGN NOTES: THE BACKREST LAYER IS SMOOTH AND STREAMLINED, AND THE ARC IS COMFORTABLE AND RELIABLE. THE OVAL ARMREST ALLOWS THE ARM TO STRETCH THE PRESSURE BETTER. WITH THE CHANELSTYLE TWEED FABRIC, IT EXUDES THE TASTE OF FASHION AND LUXURY.

#### MODEL: **E1972-2**

NEW 2020

SIZE: 73 x 75.5 x 78CM

DESIGN NOTES: THE LIGHT METAL LINES OUTLINE THE ARMCHAIR, EXUDING THE SENSE OF LUXURY, AND THE SOFT CURVED SURFACE OF THE BACKREST HIGHLIGHTS THE DELICATE AND WARM FEELING OF THE LINES

#### MODEL: **E1971-3**

NEW 2020

SIZE: 80 x 79 x 82.5CM

DESIGN NOTES: STROKING THE STREAMLINE ARC
SOFTENS THE OVERALL TOUGH FEELING, NATURALLY
STRETCHES AND RELIES ON, WILL NOT BE TIRED
AFTER SITTING FOR A LONG TIME, SMOOTH FINE HAIR
AND EYE-CATCHING BRUSHED CHAMPAGNE GOLDEN
MATERIAL COMBINATION CREATE A WARM AND
COMFORTABLE ATMOSPHERE