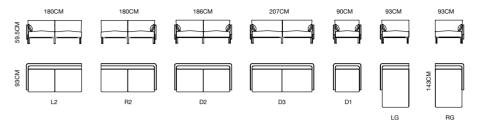

ECO EASY AND NATURAL

LIFE

MODEL: **E2052-2 (R3/LG/Z1)** SIZE: 301 x 175.5CM 390 x 175.5CM

WITH SIMPLE STYLE, SUPERB CRAFTSMANSHIP, BOLD, CREATIVE AND ENVIRONMENTALLY FRIENDLY MATERIALS, IT PRESENTS REFINED AND REFINED FASHION PRODUCTS. THE SHAPE IS SIMPLE, AVANT-GARDE AND ECLECTIC, WHICH COINCIDES WITH MODERN PEOPLE'S PERSONAL CONSUMPTION CONCEPT.