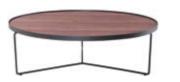

# COFFEE TABLE 2020 NEW

FEELINGS OF SPRING, SUMMER, AUTUMN AND WINTER, THERE COUNTLESS DAYS OPENED MY DUSTY WARMTH, CONDENSED IN MY HEART INEXPLICABLE BUT UNDERSTANDABLE. RESOLUTELY I SIT IN FRONT OF THE WINDOW AND WATCH THE TIME AND THE COFFEE, HAPPINESS WILL LINGER IN THE AROMA. SPACE ALTERNATE BETWEEN THE MORNING SUN AND THE GLOW OF THE SUN.

MODEL: ECO2001/2002

NEW 2020

SIZE: 100 x 101.2 x 35CM 65 x 62 x 45CM

DESIGN NOTES: MINIMALIST NATURAL ART SERIES, NEW NATURAL STONE TABLE TOP, DELICATE TOUCH CARBON STEEL BRACKET, THE COLLISION OF MATERIALS BRINGS A VISUAL EXPERIENCE AND ADDS DESIGN BEAUTY

MODEL: ECO2003

NEW 2020

SIZE: 130 x 70 x 34.5CM

DESIGN NOTES: THE NATURAL WOOD TABLE TOP
TEXTURE IS EVER-CHANGING AND HIERARCHICAL, WITH
A STABLE CARBON STEEL BRACKET, A MINIMALIST
STRUCTURAL DESIGN, AND IT LOOKS GOOD AND
PRACTICAL

MODEL: ECO2007

NEW 2020

SIZE: 120 x 60 x 37CM

DESIGN NOTES: NATURAL ARCTIC GRAY MARBLE
COUNTERTOP, GOLD-PLATED ROUND CAP, BLACK
PLASTIC SPRAYED METAL FEET, THREE MATERIALS ARE
EXQUISITELY MIXED, AND THE COLLISION OF MATERIALS
BRINGS A VISUAL EXPERIENCE AND ADDS DESIGN
BEAUTY