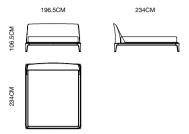

MODEL: **E2051-1 (L3+RG)** SIZE: 304 x 176CM

036

SIMPLICITY IS FASHION, A CLASSIC THEME IN MODERNIST STYLE. CREATE SIMPLE, PRACTICAL, FUNCTIONAL AND DECORATIVE MODERN MINIMALIST FURNITURE FROM SIMPLICITY. IT ALSO LOOKS COLORFUL AND FLEXIBLE BY VIRTUE OF THE PERSONALITY OF VARIOUS MATERIALS. CONCISE, CLEAR, ELEGANT AND GENEROUS, PERSONALITY AND FASHION EMERGE.