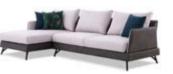

MODEL: **E1871-1 (LH3+RG)** SIZE: 252 x 175CM **E1870-1** 

INTENSIVELY ADAPTABLE, FREELY CONFIGURABLE AND PERFECTLY COMPAATIBLE. OUR PRODUCTS ARE LEADING FURNISHING PROGRAM THAT OFFERS EXCELLENT DURABILTIRY, ERGONOMICS DESIGN AND SMOOTH APPEAL. THE WORKTOPS CAN BE EXTENDED WITH ADDITIONAL REQUIREMENTS AND A SCREEN MAY BE ADDED FOR GREATER PRIVACY WITHOUT HAMPERING THE EXCHANGE OF IDEAS AND INFORMATION. ITS AESTHETIC POTENTIAL IS ALSO INNOVATIVE IN THE RANGE OF COMBINATION OFFERS AND ACCESSORIES AVAILABLE.