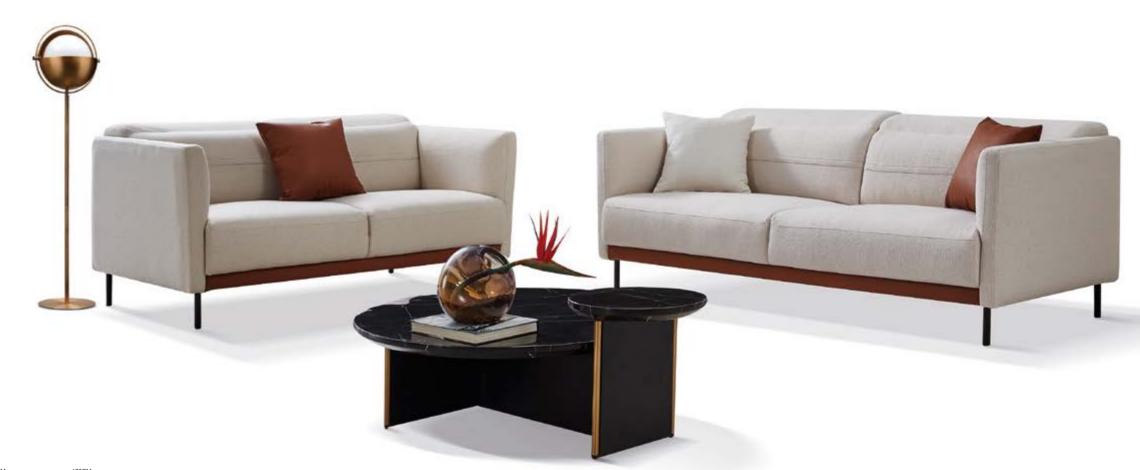

HE VINES IN THE EAVES SET A NEW GREEN, THE FIREFLY SPRINKLED A STAR IN THE EYES, CARRYING THE MY HEART INEXPLICABLE BUT UNDERSTANDABLE. RESOLUTELY SUMMER FLYING IN FRONT OF MY WINDOW, THE SNOW FELL IN THE WINTER ON MY CHAIR. IN THE MOOD OF A SEASON INTO

MODEL: E1966-1/3 (D3) E1973-P1-1 E1973-P3-1 E1973-P4-2



OPTIONAL ELEMENTS AND SYSTEMATIC DRAWING CONCEPTS MAKE EVERYTHING IN ORDER. YOUR INSPIRATION IS NATURALLY EMERGING IN THE UNLIMITED FREE SPACE TO THE UTMOST, AND YOUR MATURE TEMPERAMENT IS EMBODIED BY THE CONNOTATION AND OPENING FURNITURE. LIFE CALLS GOOD MEMORIES TO YOUR MIND NOW AND THEM; YOU CAN RELEASE YOUR EMOTION FREELY N SUCH ROMANTIC AND COZY SPACE. SIMPLE LINE AND BEAUTIFUL SHAPE PRODUCE A SERIES OF FINE WORKS

AND FILL THE REST MOMENT WITH APPEALING STORY AND DIALOG.







### MODEL: E1967-1 (D2+D3)





### MODEL: E1954-1 (D1+D3)





#### MODEL: E1958-1 (D3+D2)



148 ECO\_149

### MODEL: E1956-1 (D3+RG)



SLIGHT MEDITATION, AND FRESH FLAVOUR OF

OFFERED

AND SUNDOWN.

YOU CAN SEE EASYGOING COLORS AND CONCERTED COMBINATION. YOU ARE

A FREE WORLD FOR YOUR IMAGINATION.LIFE STYLE SHOULD BE FREE AND EASY. YOUR MIND BECOMES BOUNDLESS

#### MODEL: E1956-2 (D3+D2+RG)



MAY LOOK LIKE THE WORK OF ART, HAVE INTENSION, THE FEEL SHOWS ONE'S TALENT IN INVESTIGATING, APPRECIATE SURPRISED DISCOVERY IT HAVE STYLE IS THOUGHT-PROVOKING ALONE IN TERMS OF ANY, SIMPLE LIFE, COME FROM AND KNOW HOW TO CHOOSE AND SAMPLE.

MODEL: **E1872-1 (D2+D3)** SIZE: 323 x 280CM **E1721-3** 







MODEL: **E1875-1 (D1+D2+D3)** SIZE: 411 x 283CM







#### MODEL: E1873-1-D3

CAPTURE THE