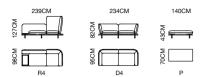

T,
YOU WILL HAVE A SPECIFIC WARMTH,
LET YOU ENJOY THE UNBELIEVABLE BEAUTY
OF YOUR HOME
LIFE WITH A SIMPLE SHAPE TO BUILD
THE FUNCTION OF THE FUNCTION,
THE HOME ENVIRONMENT IN ADVERTENTLY REVEALS
THE QUALITY OF YOUR LIFE.



MODEL: **E1859-2 (L3+R3+P)** SIZE: 380 x 98CM 266 x 266CM





MODEL: **E1851-2 (L3+RG+R3) E1851-2 (R3+LG)** SIZE: 265 x 324CM 265 x 150CM













MODEL: **S6075-3 (R3+LG)** SIZE: 253 x 152CM









MODEL: E1853-1 (L3+C1+P+R3) S6083BM-3 SIZE: 252 x 324CM

USING HIGH-QUALITY IMPORTED RAW MATERIALS, ACCORDING TO THE PRINCIPLE OF ERGONOMICS, WITH INGENIOUS DESIGN AND EXQUISITE AND METICULOUS PROCESSING, WE OFFER ELEGANT, CRISP, COMFORTABLE, HIGH-QUALITY AND AFFORDABLE HIGH-END PRODUCTS THAT MEET THE MODERN TASTE.



### MODEL: **S6076-2 (R4+D4)** SIZE: 234 x 334CM







THE UNIQUE STYLE OF MODERNISM,
THE AURA OF OUTSTANDING DESIGN AND
GENEROSITY, AND THE DIGNITY INHERENT IN NATURE,
CAN GREATLY SATISFY CUSTOMERS' REQUIREMENTS
FOR COMFORT, PRACTICALITY AND AESTHETICS,
GIVING YOU AN ELEGANT, ROMANTIC AND CASUAL
ENVIRONMENT.







MODEL: **E1871-1 (LH3+RG)** SIZE: 252 x 175CM **E1870-1** 

INTENSIVELY ADAPTABLE, FREELY CONFIGURABLE AND PERFECTLY COMPAATIBLE. OUR PRODUCTS ARE LEADING FURNISHING PROGRAM THAT OFFERS EXCELLENT DURABILTIRY, ERGONOMICS DESIGN AND SMOOTH APPEAL. THE WORKTOPS CAN BE EXTENDED WITH ADDITIONAL REQUIREMENTS AND A SCREEN MAY BE ADDED FOR GREATER PRIVACY WITHOUT HAMPERING THE EXCHANGE OF IDEAS AND INFORMATION. ITS AESTHETIC POTENTIAL IS ALSO INNOVATIVE IN THE RANGE OF COMBINATION OFFERS AND ACCESSORIES AVAILABLE.



MODEL: CX1803-1