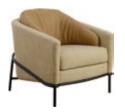

09-1** 



DESK: CK1818 SIZE: 150 x 68 x 75CM STUDY CHAIR: CC1809-2

CAPTURE THE HAPPY PIECES IN THE SOFT LIGHT AND ENJOY THE UNBELIEVABLE BEAUTY OF YOUR HOME LIFE WITH CONTRAST, YOU WILL HAVE A SPECIFIC WARMTH, LET YOU QUALITY OF YOUR LIFE.

SHADOW, AND PUT THE SKIN CLOSE TO THE SOFT CUSHION A SIMPLE SHAPE TO BUILD THE FUNCTION OF THE FUNCTION, TO TRY TO FEEL THE WARM THE WITH A CONCRETE TEXTURE THE HOME ENVIRONMENT IN ADVERTENTLY REVEALS THE







MODEL: TY103-7 SIZE: 78x77x81CM



MODEL: S6088A-1 SIZE: 83x87x114CM



MODEL: S6088B-1 SIZE: 83x85x93CM



MODEL: E1721-1 SIZE: D1: 76x85x84CM P: 55x49x42CM



MODEL: E1722-4 SIZE: 78x94x98CM



MODEL: E1959-2 SIZE: 70x78x90CM



MODEL: S6086-2 SIZE: 86x80x88.5CM



MODEL: S6083DM-4 SIZE: 81x78.5x71CM



MODEL: S6083B-1 SIZE: 81.5x76.5x82CM



MODEL: E1719-2 SIZE: 80x83x72CM



MODEL: E1854-2 SIZE: 73x91x87CM



MODEL: CC1801-7 SIZE: 78x77x81CM



MODEL: E1713A-1 SIZE: 81x85x111CM



MODEL: E1713B-2 SIZE: 78x82x93CM



MODEL: E1706-1 SIZE: 83x82x74CM



MODEL: S6087-1 SIZE: 74x66x80CM



MODEL: E1856-3 SIZE: 82x81x81CM



MODEL: E1857-5 SIZE: 79x90x84CM



MODEL: E1870-1 SIZE: 74x79x85CM



MODEL: E1953-3 SIZE: 77x72x86CM



MODEL: S6066B-3 SIZE: 76x75x87CM



MODEL: E1876-4 SIZE: 73x70x85CM



MODEL: S6067-2 SIZE: 67x74x70CM



MODEL: E1961-1 SIZE: 50x56x93CM











MODEL: E1881-1-Z1 SIZE: Dia.59x51x88CM



MODEL: E1880-1-D1 SIZE: 58x59x77CM

MODEL: E1882-1-Z1 SIZE: 54x48x93.5CM



MODEL: CC1903-1-D1 SIZE: 55x62x90CM



MODEL: CC1901-1-Z1 SIZE: 55x50x90CM



MODEL: CC1902-1-D1 SIZE: 57x66x83CM



MODEL: CC1905-1-Z1 SIZE: