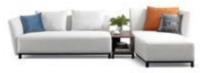

## MODEL: **MSE1922-1 (R1+Z1+L1)** SIZE: 248 x 94CM

INTENSIVELY ADAPTABLE, FREELY CONFIGURABLE AND PERFECTLY COMPAATIBLE. OUR PRODUCTS ARE LEADING FURNISHING PROGRAM THAT OFFERS EXCELLENT DURABILTIRY, ERGONOMICS DESIGN AND SMOOTH APPEAL. THE WORKTOPS CAN BE EXTENDED WITH ADDITIONAL REQUIREMENTS AND A SCREEN MAY BE ADDED FOR GREATER PRIVACY WITHOUT HAMPERING THE EXCHANGE OF IDEAS AND INFORMATION.ITS AESTHETIC POTENTIAL IS ALSO INNOVATIVE IN THE RANGE OF COMBINATION OFFERS AND ACCESSORIES AVAILABLE.