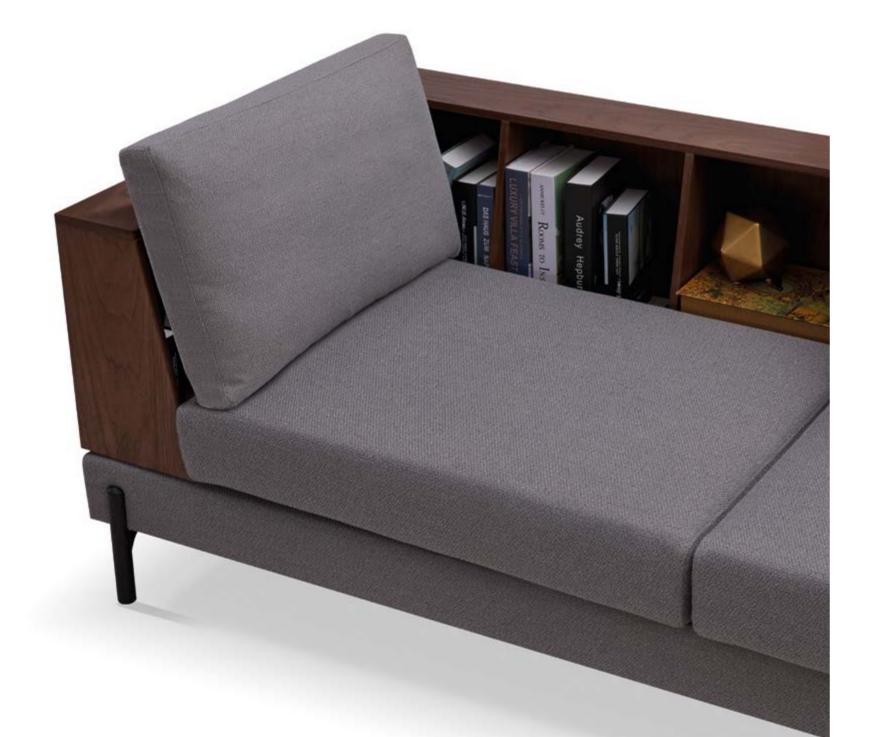

MODEL: **MSE1921-1 (L3+LC3+Z1)** SIZE: 383 x 340CM

## MODEL: **MSE1921-1 (L3+LC3+Z1)** SIZE: 383 x 340CM

OPTIONAL ELEMENTS AND SYSTEMATIC DRAWING CONCEPTS MAKE EVERYTHING IN ORDER. YOUR INSPIRATION IS NATURALLY EMERGING IN THE UNLIMITED FREE SPACE TO THE UTMOST, AND YOUR MATURE TEMPERAMENT IS EMBODIED BY THE CONNOTATION AND OPENING FURNITURE.