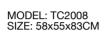

MODEL: ECO2008

NEW 2020

SIZE: 110 x 60 x 45CM

DESIGN NOTES: TEMPERED BLACK MIRRORED
GLASS, BRUSHED CHAMPAGNE GOLD, FLEXIBLE AND
ROTATABLE TABLE TOP, CLASSIC COLOR MATCHING,
EXUDES LIGHT LUXURY AND ENHANCES THE SENSE OF
SPACE