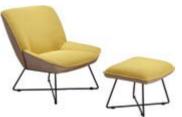

MODEL: **E2056-1/2/3** 

NEW 2020

SIZE: 65.5 x 74.5 x 81CM

DESIGN NOTES: THE ROUND AND COMPACT SHAPE,
COUPLED WITH THE METAL CHASSIS, LIGHT UP EVERY
LARGE AND SMALL HOME SPACE

MODEL: CC1801-13

NEW 2020

SIZE: 78 x 77 x 81CM