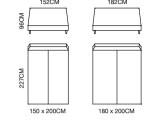

# MINIMALISM

THE MODERN MINIMALIST STYLE BATHROOM SERIES USES THE BEST MATERIALS

AND THE MOST EXQUISITE CRAFTSMANSHIP TO MAKE SIMPLE STYLES AND

ACHIEVE THE MOST COMPLETE FUNCTIONS.

MODEL: **E2053A-1 (D2/L3+RG)** SIZE: 296.5 x 166CM