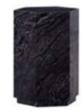

MODEL: ECO2003

NEW 2020

SIZE: 130 x 70 x 34.5CM

DESIGN NOTES: THE NATURAL WOOD TABLE TOP
TEXTURE IS EVER-CHANGING AND HIERARCHICAL, WITH
A STABLE CARBON STEEL BRACKET, A MINIMALIST
STRUCTURAL DESIGN, AND IT LOOKS GOOD AND
PRACTICAL