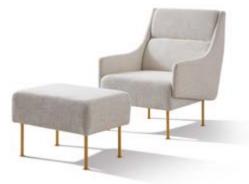

# ARM CHAIR 2020 NEW

CONDENSED THE HOPES OF YEARS AND YEARS, AFFECTING THE FEELINGS OF SPRING, SUMMER, AUTUMN AND WINTER, THERE IS A SIMPLE AND SMART BEAUTY, ALWAYS IN MY HEART, IN MY COUNTLESS DAYS OPENED MY DUSTY WARMTH, CONDENSED IN MY HEART INEXPLICABLE BUT UNDERSTANDABLE. RESOLUTELY FACING THE LIFE OF ME, I CAN'T REMEMBER HOW MANY TIMES I SIT IN FRONT OF THE WINDOW AND WATCH THE TIME AND THE COFFEE, HAPPINESS WILL LINGER IN THE AROMA. SPACE ALTERNATE BETWEEN THE MORNING SUN AND THE GLOW OF THE SUN.

THE SCENERY NEVER FADED IN THE HEART, AND WHEN I LOOK BACK, THE FLOWERS ARE KOI, AND THE OTHER SIDE OF THE TIME IS BLOOMING. THE VINES IN THE EAVES SET A NEW GREEN, THE FIREFLY SPRINKLED A STAR IN THE EYES, CARRYING THE SUMMER FLYING IN FRONT OF MY WINDOW, THE SNOW FELL IN THE WINTER ON MY CHAIR. IN THE MOOD OF A SEASON INTO

MODEL: **E2056-1/2/3** 

NEW 2020

SIZE: 65.5 x 74.5 x 81CM

DESIGN NOTES: THE ROUND AND COMPACT SHAPE,
COUPLED WITH THE METAL CHASSIS, LIGHT UP EVERY
LARGE AND SMALL HOME SPACE

MODEL: CC1801-13

NEW 2020

SIZE: 78 x 77 x 81CM