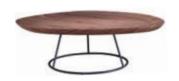

# COFFEE TABLE 2020 NEW

FEELINGS OF SPRING, SUMMER, AUTUMN AND WINTER, THERE COUNTLESS DAYS OPENED MY DUSTY WARMTH, CONDENSED IN MY HEART INEXPLICABLE BUT UNDERSTANDABLE. RESOLUTELY I SIT IN FRONT OF THE WINDOW AND WATCH THE TIME AND THE COFFEE, HAPPINESS WILL LINGER IN THE AROMA. SPACE ALTERNATE BETWEEN THE MORNING SUN AND THE GLOW OF THE SUN.

MODEL: ECO2001/2002

NEW 2020

SIZE: 100 x 101.2 x 35CM 65 x 62 x 45CM

DESIGN NOTES: MINIMALIST NATURAL ART SERIES, NEW NATURAL STONE TABLE TOP, DELICATE TOUCH CARBON STEEL BRACKET, THE COLLISION OF MATERIALS BRINGS A VISUAL EXPERIENCE AND ADDS DESIGN BEAUTY

MODEL: ECO2003

NEW 2020

SIZE: 130 x 70 x 34.5CM

DESIGN NOTES: THE NATURAL WOOD TABLE TOP
TEXTURE IS EVER-CHANGING AND HIERARCHICAL, WITH
A STABLE CARBON STEEL BRACKET, A MINIMALIST
STRUCTURAL DESIGN, AND IT LOOKS GOOD AND
PRACTICAL

MODEL: ECO2007

NEW 2020

SIZE: 120 x 60 x 37CM

DESIGN NOTES: NATURAL ARCTIC GRAY MARBLE
COUNTERTOP, GOLD-PLATED ROUND CAP, BLACK
PLASTIC SPRAYED METAL FEET, THREE MATERIALS ARE
EXQUISITELY MIXED, AND THE COLLISION OF MATERIALS
BRINGS A VISUAL EXPERIENCE AND ADDS DESIGN
BEAUTY