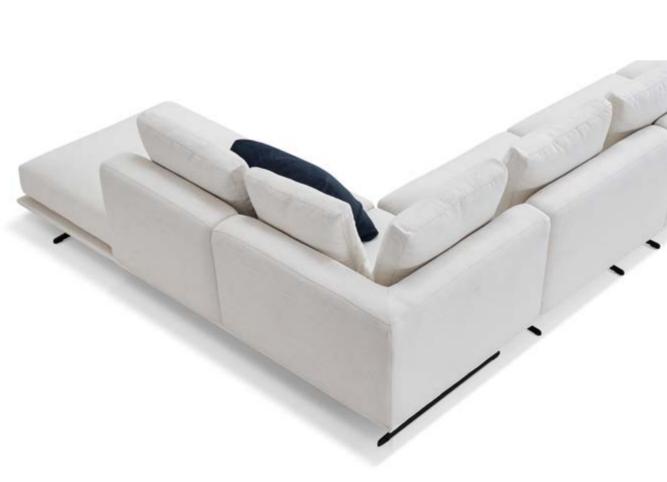

## MODEL: **MSE1922-1 (R1+Z1+L1)** SIZE: 248 x 94CM

INTENSIVELY ADAPTABLE, FREELY CONFIGURABLE AND PERFECTLY COMPAATIBLE. OUR PRODUCTS ARE LEADING FURNISHING PROGRAM THAT OFFERS EXCELLENT DURABILTIRY, ERGONOMICS DESIGN AND SMOOTH APPEAL. THE WORKTOPS CAN BE EXTENDED WITH ADDITIONAL REQUIREMENTS AND A SCREEN MAY BE ADDED FOR GREATER PRIVACY WITHOUT HAMPERING THE EXCHANGE OF IDEAS AND INFORMATION.ITS AESTHETIC POTENTIAL IS ALSO INNOVATIVE IN THE RANGE OF COMBINATION OFFERS AND ACCESSORIES AVAILABLE.