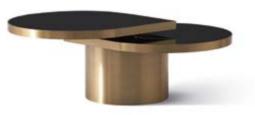

, AND IT LOOKS GOOD AND
PRACTICAL



MODEL: ECO2007

NEW 2020

SIZE: 120 x 60 x 37CM

DESIGN NOTES: NATURAL ARCTIC GRAY MARBLE
COUNTERTOP, GOLD-PLATED ROUND CAP, BLACK
PLASTIC SPRAYED METAL FEET, THREE MATERIALS ARE
EXQUISITELY MIXED, AND THE COLLISION OF MATERIALS
BRINGS A VISUAL EXPERIENCE AND ADDS DESIGN
BEAUTY



MODEL: ECO2010

NEW 2020

SIZE: Φ45 x 55CM

DESIGN NOTES: BRUSHED CHAMPAGNE GOLD WITH DAZZLING COLORS, INTEGRATED INTO THE LIGHT AND FLEXIBLE NATURAL MARBLE BASE, ENRICHING EVERY CORNER OF THE SPACE



MODEL: ECO2004/2005/2006

NEW 2020

SIZE: Φ55 x 45CM Φ55 x 35CM Φ35 x 55CM

DESIGN NOTES: THE EYE-CATCHING BRUSHED GOLD AND COPPER COUNTERTOPS AND ARC-SHAPED CARBON STEEL BRACKETS MAKE THE COMBINATION OF FORMS MORE DIVERSIFIED AND LET THE ELEGANT SPACE ILLUMINATE MODERN GLORY.



MODEL: ECO2008

NEW 2020

SIZE: 110 x 60 x 45CM

DESIGN NOTES: TEMPERED BLACK MIRRORED
GLASS, BRUSHED CHAMPAGNE GOLD, FLEXIBLE AND
ROTATABLE TABLE TOP, CLASSIC COLOR MATCHING,
EXUDES LIGHT LUXURY AND ENHANCES THE SENSE OF
SPACE



MODEL: ECO2009

NEW 2020

SIZE: Φ45 x 56CM

DESIGN NOTES: THE BRUSHED CHAMPAGNE GOLD COLOR IS DAZZLING, WITH A DEEP LAYERED DEEP-TEXTURED BLUE METAL BASE. THE COLLISION OF COLORS BRINGS A VISUAL EXPERIENCE AND ADDS DESIGN BEAUTY.



MODEL: ECO2011/2012

NEW 2020

SIZE: Φ87 x 30CM Φ57 x 42CM

DESIGN NOTES: BRUSHED GOLDEN STAINLESS STEEL
METAL, TEMPERED BROWN GLASS, EXUDES A SENSE OF
LIGHT LUXURY



# ARM CHAIR 2020 NEW

CONDENSED THE HOPES OF YEARS AND YEARS, AFFECTING THE FEELINGS OF SPRING, SUMMER, AUTUMN AND WINTER, THERE IS A SIMPLE AND SMART BEAUTY, ALWAYS