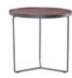

MODEL: ECO2010

NEW 2020

SIZE: Φ45 x 55CM

DESIGN NOTES: BRUSHED CHAMPAGNE GOLD WITH DAZZLING COLORS, INTEGRATED INTO THE LIGHT AND FLEXIBLE NATURAL MARBLE BASE, ENRICHING EVERY CORNER OF THE SPACE

MODEL: ECO2004/2005/2006

NEW 2020

SIZE: Φ55 x 45CM Φ55 x 35CM Φ35 x 55CM

DESIGN NOTES: THE EYE-CATCHING BRUSHED GOLD AND COPPER COUNTERTOPS AND ARC-SHAPED CARBON STEEL BRACKETS MAKE THE COMBINATION OF FORMS MORE DIVERSIFIED AND LET THE ELEGANT SPACE ILLUMINATE MODERN GLORY.

MODEL: ECO2009

NEW 2020

SIZE: Φ45 x 56CM

DESIGN NOTES: THE BRUSHED CHAMPAGNE GOLD COLOR IS DAZZLING, WITH A DEEP LAYERED DEEP-TEXTURED BLUE METAL BASE. THE COLLISION OF COLORS BRINGS A VISUAL EXPERIENCE AND ADDS DESIGN BEAUTY.