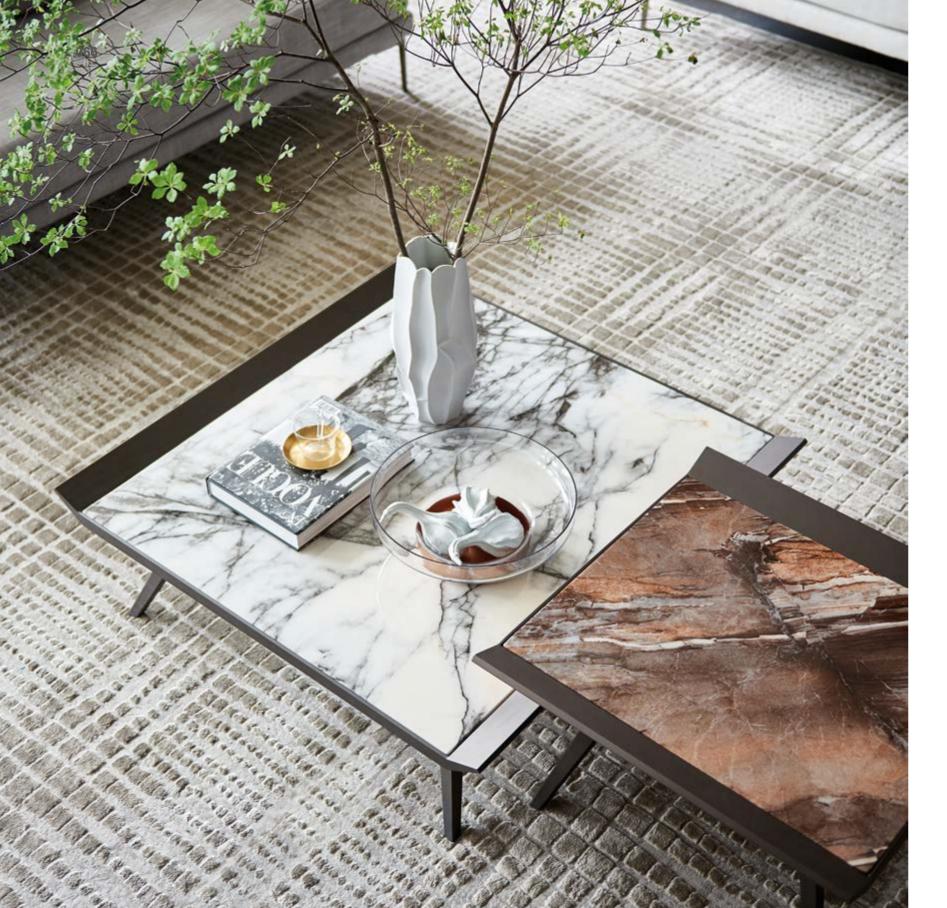

MODEL: ECO2001/2002

NEW 2020

SIZE: 100 x 101.2 x 35CM 65 x 62 x 45CM

DESIGN NOTES: MINIMALIST NATURAL ART SERIES, NEW NATURAL STONE TABLE TOP, DELICATE TOUCH CARBON STEEL BRACKET, THE COLLISION OF MATERIALS BRINGS A VISUAL EXPERIENCE AND ADDS DESIGN BEAUTY

MODEL: ECO2003

NEW 2020

SIZE: 130 x 70 x 34.5CM

DESIGN NOTES: THE NATURAL WOOD TABLE TOP
TEXTURE IS EVER-CHANGING AND HIERARCHICAL, WITH
A STABLE CARBON STEEL BRACKET, A MINIMALIST
STRUCTURAL DESIGN, AND IT LOOKS GOOD AND
PRACTICAL

MODEL: ECO2007

NEW 2020

SIZE: 120 x 60 x 37CM

DESIGN NOTES: NATURAL ARCTIC GRAY MARBLE
COUNTERTOP, GOLD-PLATED ROUND CAP, BLACK
PLASTIC SPRAYED METAL FEET, THREE MATERIALS ARE
EXQUISITELY MIXED, AND THE COLLISION OF MATERIALS
BRINGS A VISUAL EXPERIENCE AND ADDS DESIGN
BEAUTY