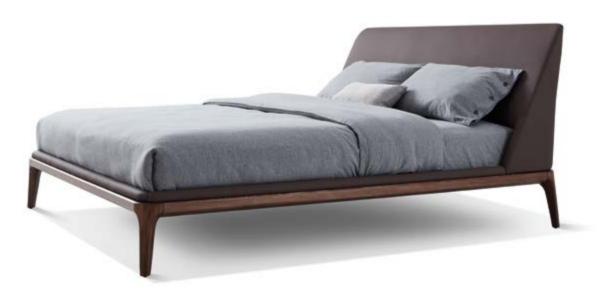

MODEL: **E2051-1 (L3+RG)** SIZE: 304 x 176CM

036

SIMPLICITY IS FASHION, A CLASSIC THEME IN MODERNIST STYLE. CREATE SIMPLE, PRACTICAL, FUNCTIONAL AND DECORATIVE MODERN MINIMALIST FURNITURE FROM SIMPLICITY. IT ALSO LOOKS COLORFUL AND FLEXIBLE BY VIRTUE OF THE PERSONALITY OF VARIOUS MATERIALS. CONCISE, CLEAR, ELEGANT AND GENEROUS, PERSONALITY AND FASHION EMERGE.