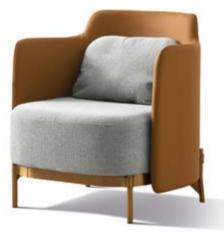

MODEL: CC2001-4

NEW 2020

SIZE: 81 x 83 x 79.5CM

DESIGN NOTES: THE FLEXIBLE ROTATION FUNCTION OF THE CHAIR ALLOWS EVERY SPACE TO BE ACTIVE