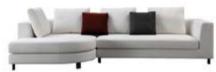

MODEL: **E2052-1 ( L3+RG /D2 ) E2056-3** 

### MODEL: **E2052-1 (D2)**

MODEL: **E2052-2 (L3/RG/D1)** SIZE: 301 x 175.5CM

ECO EASY AND NATURAL

LIFE

MODEL: **E2052-2 (R3/LG/Z1)** SIZE: 301 x 175.5CM 390 x 175.5CM

WITH SIMPLE STYLE, SUPERB CRAFTSMANSHIP, BOLD, CREATIVE AND ENVIRONMENTALLY FRIENDLY MATERIALS, IT PRESENTS REFINED AND REFINED FASHION PRODUCTS. THE SHAPE IS SIMPLE, AVANT-GARDE AND ECLECTIC, WHICH COINCIDES WITH MODERN PEOPLE'S PERSONAL CONSUMPTION CONCEPT.