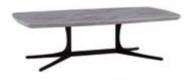

MODEL: ECO2007

NEW 2020

SIZE: 120 x 60 x 37CM

DESIGN NOTES: NATURAL ARCTIC GRAY MARBLE
COUNTERTOP, GOLD-PLATED ROUND CAP, BLACK
PLASTIC SPRAYED METAL FEET, THREE MATERIALS ARE
EXQUISITELY MIXED, AND THE COLLISION OF MATERIALS
BRINGS A VISUAL EXPERIENCE AND ADDS DESIGN
BEAUTY