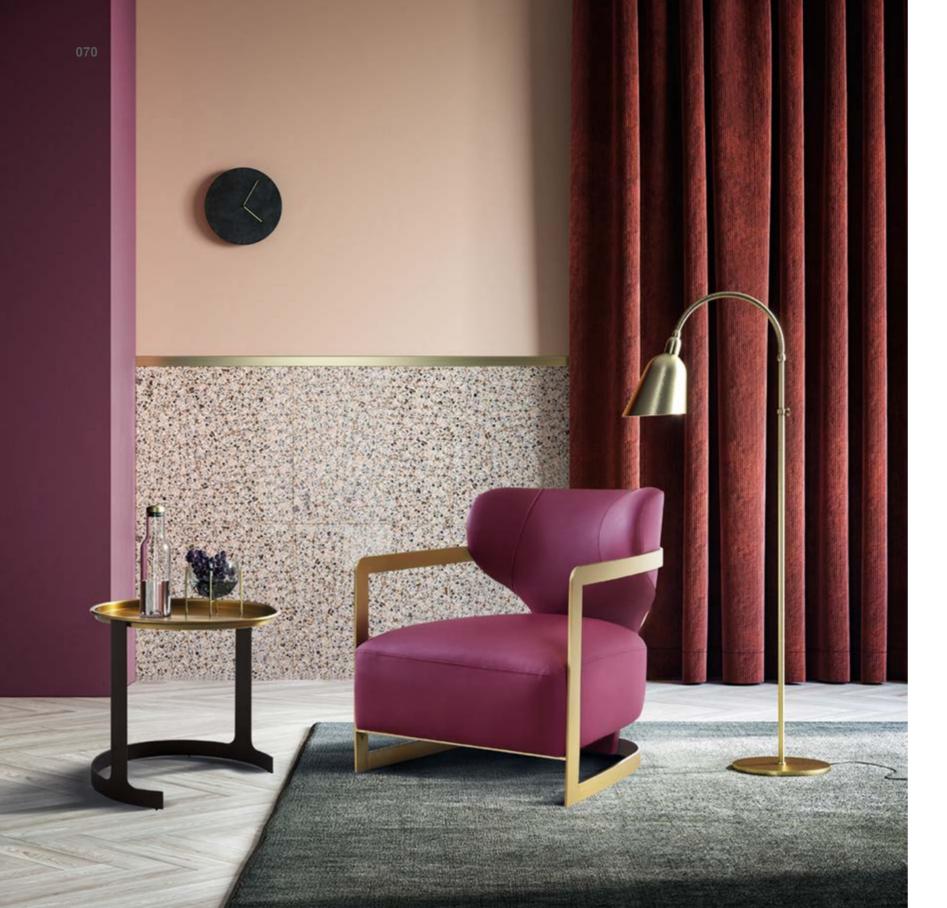

# ARM CHAIR 2020 NEW

CONDENSED THE HOPES OF YEARS AND YEARS, AFFECTING THE FEELINGS OF SPRING, SUMMER, AUTUMN AND WINTER, THERE IS A SIMPLE AND SMART BEAUTY, ALWAYS IN MY HEART, IN MY COUNTLESS DAYS OPENED MY DUSTY WARMTH, CONDENSED IN MY HEART INEXPLICABLE BUT UNDERSTANDABLE. RESOLUTELY FACING THE LIFE OF ME, I CAN'T REMEMBER HOW MANY TIMES I SIT IN FRONT OF THE WINDOW AND WATCH THE TIME AND THE COFFEE, HAPPINESS WILL LINGER IN THE AROMA. SPACE ALTERNATE BETWEEN THE MORNING SUN AND THE GLOW OF THE SUN.

#### MODEL: E1970-1

NEW 2020

SIZE: 75 x 81 x 97CM

DESIGN NOTES: THE BACKREST LAYER IS SMOOTH AND STREAMLINED, AND THE ARC IS COMFORTABLE AND RELIABLE. THE OVAL ARMREST ALLOWS THE ARM TO STRETCH THE PRESSURE BETTER. WITH THE CHANELSTYLE TWEED FABRIC, IT EXUDES THE TASTE OF FASHION AND LUXURY.