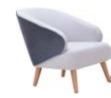

: TY103-7 SIZE: 78x77x81CM



MODEL: S6088A-1 SIZE: 83x87x114CM



MODEL: S6088B-1 SIZE: 83x85x93CM



MODEL: E1721-1 SIZE: D1: 76x85x84CM P: 55x49x42CM



MODEL: E1722-4 SIZE: 78x94x98CM



MODEL: E1959-2 SIZE: 70x78x90CM



MODEL: S6086-2 SIZE: 86x80x88.5CM



MODEL: S6083DM-4 SIZE: 81x78.5x71CM



MODEL: S6083B-1 SIZE: 81.5x76.5x82CM



MODEL: E1719-2 SIZE: 80x83x72CM



MODEL: E1854-2 SIZE: 73x91x87CM



MODEL: CC1801-7 SIZE: 78x77x81CM



MODEL: E1713A-1 SIZE: 81x85x111CM



MODEL: E1713B-2 SIZE: 78x82x93CM



MODEL: E1706-1 SIZE: 83x82x74CM



MODEL: S6087-1 SIZE: 74x66x80CM



MODEL: E1856-3 SIZE: 82x81x81CM



MODEL: E1857-5 SIZE: 79x90x84CM



MODEL: E1870-1 SIZE: 74x79x85CM



MODEL: E1953-3 SIZE: 77x72x86CM



MODEL: S6066B-3 SIZE: 76x75x87CM



MODEL: E1876-4 SIZE: 73x70x85CM



MODEL: S6067-2 SIZE: 67x74x70CM



MODEL: E1961-1 SIZE: 50x56x93CM











MODEL: E1881-1-Z1 SIZE: Dia.59x51x88CM



MODEL: E1880-1-D1 SIZE: 58x59x77CM

MODEL: E1882-1-Z1 SIZE: 54x48x93.5CM



MODEL: CC1903-1-D1 SIZE: 55x62x90CM



MODEL: CC1901-1-Z1 SIZE: 55x50x90CM



MODEL: CC1902-1-D1 SIZE: 57x66x83CM



MODEL: CC1905-1-Z1 SIZE: 50x56x93CM



MODEL: TY104 SIZE: 60x60x60CM



**E** ( ) Arm chair/Dining chair

MODEL: E1906-1 SIZE: Dia.90xH34CM



MODEL: E1973-P1-1 SIZE: Dia.100xH38CM



MODEL: E1973-P1-2 SIZE: Dia.100xH38CM



MODEL: E1973-P2-2 SIZE: Dia.100xH38CM



MODEL: E1973-P3-1 SIZE: Dia.70xH38CM



MODEL: E1973-P3-2 SIZE: Dia.70xH38CM



MODEL: E1973-P5-1 SIZE: Dia.90xH38CM



MODEL: E1973-P5-2 SIZE: Dia.90xH38CM



MODEL: E1973-P6-2 SIZE: 48x48x38CM



MODEL: CKB092-5 SIZE: