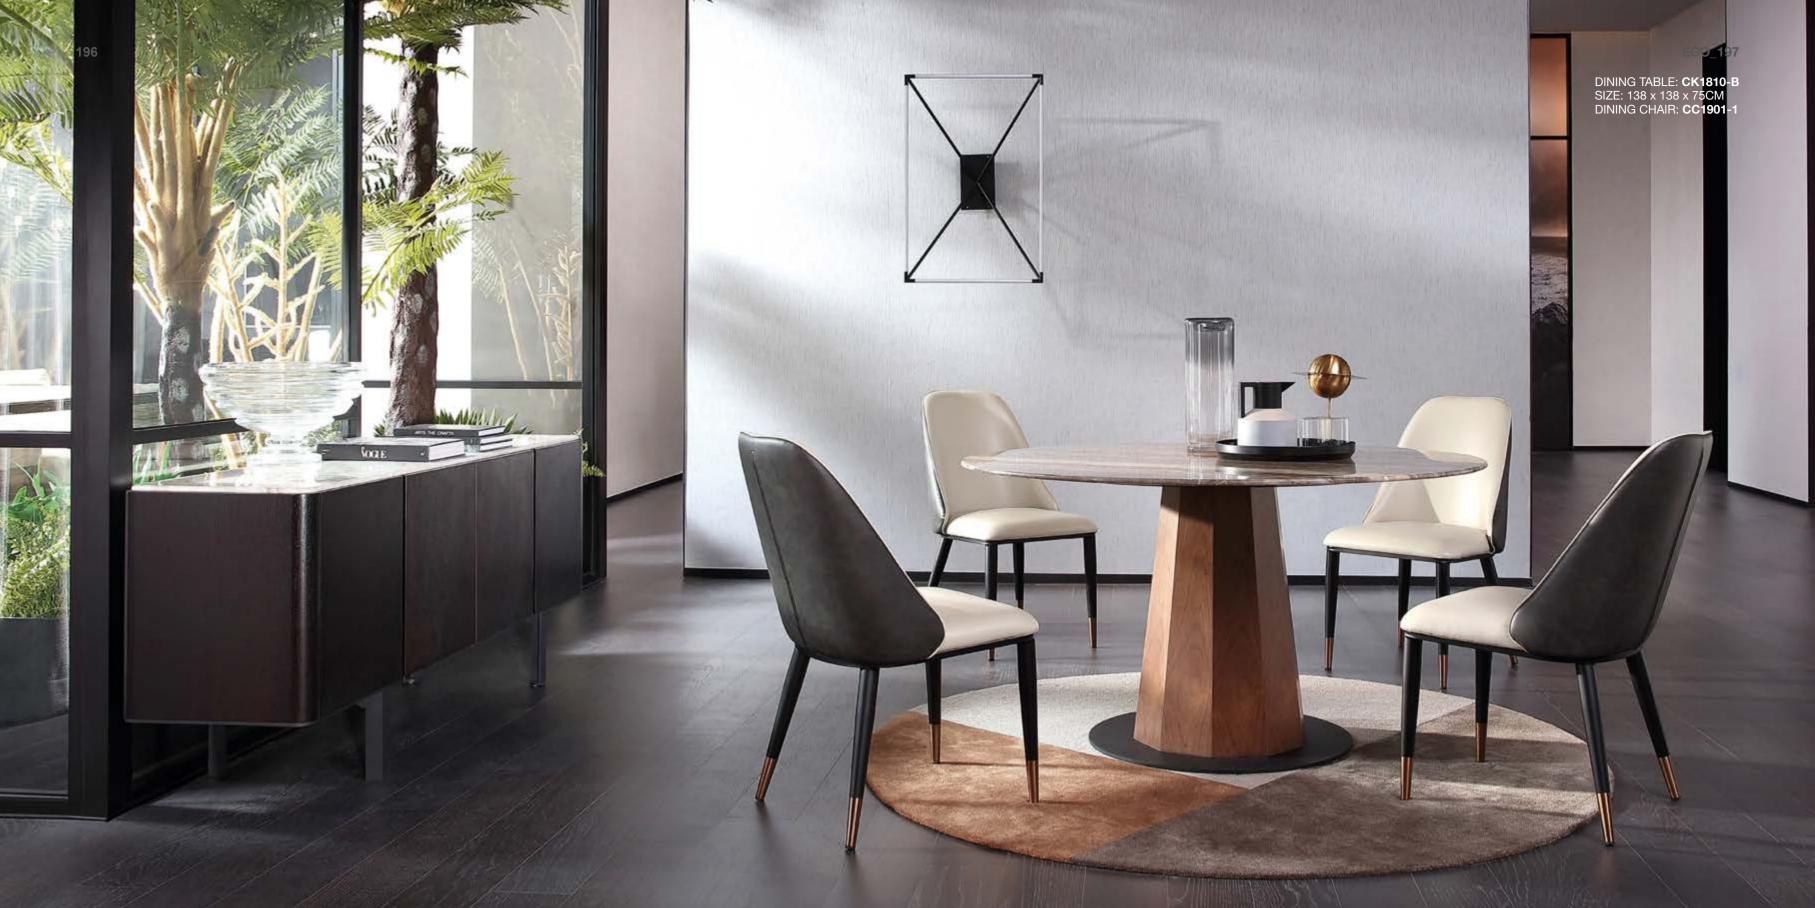

FUL ROMANTIC
IMAGINATION, WILLING TO
CONTINUE EFFORTS TO PURSUE LIFE.
FY GAP, WHY NOT GIVE IT ALL TO ENJOY
THINKING OF DRIFT.

DINING TABLE: **CK1823** SIZE: 130 x 130 x 75CM DINING CHAIR: **CC1902-1** 



DINING TABLE: ECO1820 SIZE: 160 x 90 x 76CM DINING CHAIR: CC1905





DINING TABLE: CK1825-A SIZE: 200 x 90 x 75CM DINING CHAIR: CC1905-1

CAPTURE THE HAPPY PIECES IN THE SOFT LIGHT AND SHADOW, AND PUT THE SKIN CLOSE TO THE SOFT CUSHION TO TRY TO FEEL THE WARMTH WITH A CONCRETE TEXTURE CONTRAST, YOU WILL HAVE A SPECIFIC WARMTH, LET YOU ENJOY THE UNBELIEVABLE BEAUTY OF YOUR HOME LIFE WITH A SIMPLE SHAPE TO BUILD THE FUNCTION OF THE FUNCTION, THE HOME ENVIRONMENT INADVERTENTLY REVEALS THE QUALITY OF LIFE.





DINING TABLE: **CK1809D** SIZE: 240 x 110 x 76CM DINING CHAIR: **CC1812-1** 







# STUDY

IS A SIMPLE AND SMART BEAUTY, ALWAYS IN MY HEART, IN MY FACING THE LIFE OF ME, I CAN'T REMEMBER HOW MANY TIMES I SIT IN FRONT OF THE WINDOW AND WATCH THE TIME AND THE COFFEE, HAPPINESS WILL LINGER IN THE AROMA. SPACE ALTERNATE BETWEEN THE MORNING SUN AND THE GLOW OF THE SUN.

CONDENSED THE HOPES OF YEARS AND YEARS, AFFECTING THE THE SCENERY NEVER FADED IN THE HEART, AND WHEN I LOOK FEELINGS OF SPRING, SUMMER, AUTUMN AND WINTER, THERE BACK, THE FLOWERS ARE KOI, AND THE OTHER SIDE OF THE TIME IS BLOOMING. THE VINES IN THE EAVES SET A NEW GREEN, COUNTLESS DAYS OPENED MY DUSTY WARMTH, CONDENSED IN THE FIREFLY SPRINKLED A STAR IN THE EYES, CARRYING THE MY HEART INEXPLICABLE BUT UNDERSTANDABLE. RESOLUTELY SUMMER FLYING IN FRONT OF MY WINDOW, THE SNOW FELL IN THE WINTER ON MY CHAIR.