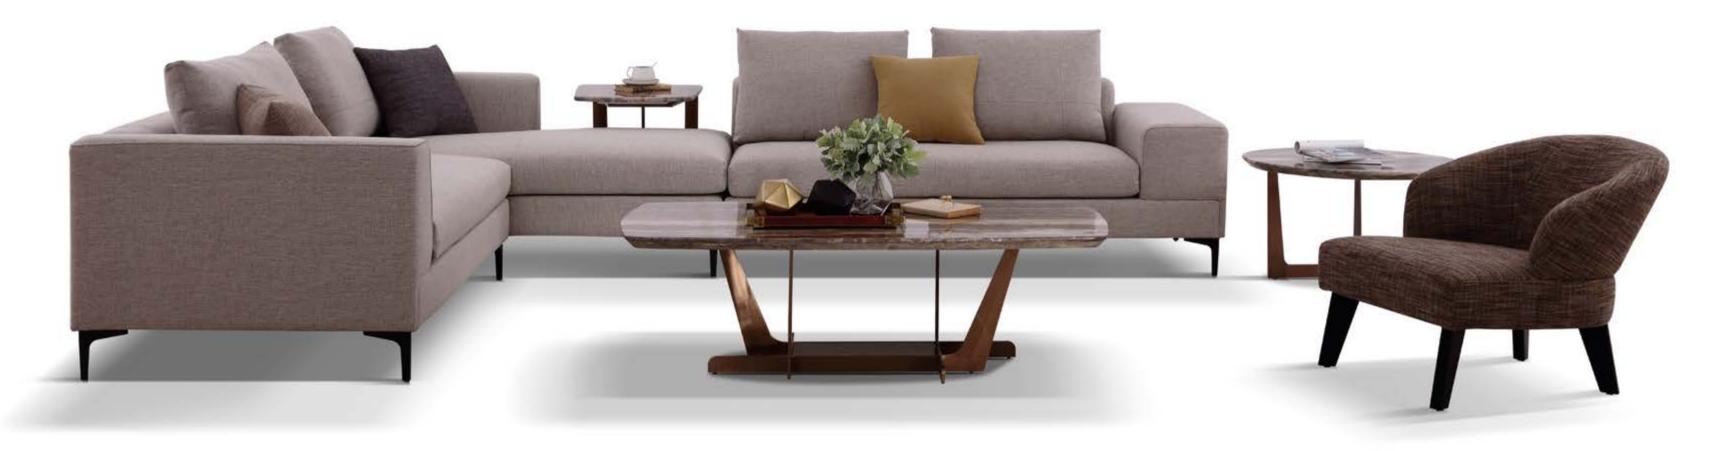

MODEL: **E1955-2 (LH3+RG)** SIZE: **329** x **172CM** 

MODEL: **E1955-1 (LH3+R3+LK3+P2)** SIZE: 427 x 297CM **CC1801-5/CC1801-9** 

MODEL: **E1952-1 (R3+LG)** SIZE: 298 x 169CM

MODEL: **E1951-1 (L3+LC3)** SIZE: 296 x 214CM **E1953-1** 