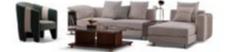

MODEL: **MSE1921-1 (L3+LC3+Z1)** SIZE: 383 x 340CM

## MODEL: **MSE1921-1 (L3+LC3+Z1)** SIZE: 383 x 340CM

OPTIONAL ELEMENTS AND SYSTEMATIC DRAWING CONCEPTS MAKE EVERYTHING IN ORDER. YOUR INSPIRATION IS NATURALLY EMERGING IN THE UNLIMITED FREE SPACE TO THE UTMOST, AND YOUR MATURE TEMPERAMENT IS EMBODIED BY THE CONNOTATION AND OPENING FURNITURE.

## MODEL: **MSE1922-1 (R1+Z1+L1)** SIZE: 248 x 94CM

INTENSIVELY ADAPTABLE, FREELY CONFIGURABLE AND PERFECTLY COMPAATIBLE. OUR PRODUCTS ARE LEADING FURNISHING PROGRAM THAT OFFERS EXCELLENT DURABILTIRY, ERGONOMICS DESIGN AND SMOOTH APPEAL. THE WORKTOPS CAN BE EXTENDED WITH ADDITIONAL REQUIREMENTS AND A SCREEN MAY BE ADDED FOR GREATER PRIVACY WITHOUT HAMPERING THE EXCHANGE OF IDEAS AND INFORMATION.ITS AESTHETIC POTENTIAL IS ALSO INNOVATIVE IN THE RANGE OF COMBINATION OFFERS AND ACCESSORIES AVAILABLE.

### MODEL: MBE1921-1

SIMPLICITY IS NOT THE SAME AS SIMPLICITY. ANY DETAIL IS A UNIQUE ARTISTIC AGGLOMERATION, JUST LIKE THE WHITE LIGHT CONTAINS SEVEN COLORS, THE DEWDROPS SHINE OUT OF THE WORLD, AND THE LEAVES REFLECT THE FOUR SEASONS. THE SUN SETS A BEAUTIFUL COLOR, WHICH REFLECTS THE JOY AND INCITEMENT OF THE HEART A GLIMPSE OF IT, YOU CAN RUSH INTO THE HAPPINESS OF TOMORROW.