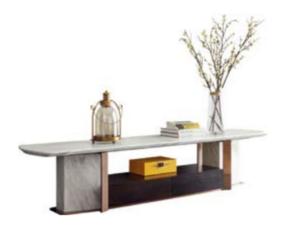

MODEL: ECO1004-A SIZE: 80x80x39CM

MODEL: ECO1004-B SIZE: 60x60x45CM

ECO Coffee table

MODEL: CK1901-B-JSB SIZE: Dia.70xH48CM

MODEL: CK1901-C-HDS SIZE: 80x50x49CM

MODEL: CK1901-C-JSB SIZE: 80x50x49CM

MODEL: ECO1813 SIZE: 40x95x41CM

MODEL: E1724 SIZE: 132x70x37.8CM

MODEL: CK1901-A-HDS SIZE: 140x75x40CM

MODEL: CK1901-A-JSB SIZE: 140x75x40CM

MODEL: CK1902-B-JSB SIZE: 55x50x61.5CM

MODEL: CK1902-B-HDS SIZE: 55x50x61.5CM

MODEL: ECO1806-A-HDS SIZE: Dia.80xH45CM