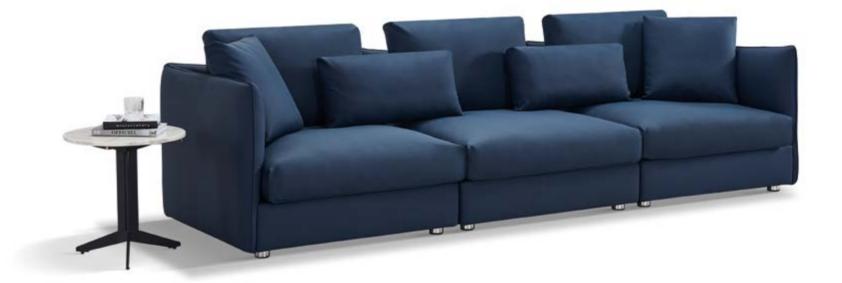

MODEL: **E2052-1 ( L3+RG /D2 ) E2056-3** 

### MODEL: **E2052-1 (D2)**

MODEL: **E2052-2 (L3/RG/D1)** SIZE: 301 x 175.5CM

ECO EASY AND NATURAL

LIFE

MODEL: **E2052-2 (R3/LG/Z1)** SIZE: 301 x 175.5CM 390 x 175.5CM

WITH SIMPLE STYLE, SUPERB CRAFTSMANSHIP, BOLD, CREATIVE AND ENVIRONMENTALLY FRIENDLY MATERIALS, IT PRESENTS REFINED AND REFINED FASHION PRODUCTS. THE SHAPE IS SIMPLE, AVANT-GARDE AND ECLECTIC, WHICH COINCIDES WITH MODERN PEOPLE'S PERSONAL CONSUMPTION CONCEPT.