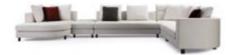

MODEL: **E1955-2 (LH3+RG)** SIZE: **329** x **172CM** 

MODEL: **E1955-1 (LH3+R3+LK3+P2)** SIZE: 427 x 297CM **CC1801-5/CC1801-9** 

MODEL: **E1952-1 (R3+LG)** SIZE: 298 x 169CM

MODEL: **E1951-1 (L3+LC3)** SIZE: 296 x 214CM **E1953-1** 