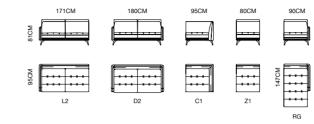

#### MODEL: E1965-1 (D1/D3)

SIMPLE AND NEAT IS ITS STYLE, FASHIONABLE AND UNIQUE TASTE APPROPRIATELY. THIS IS IT-MODERN LEISURE OUR AESTHETICS ABOUT LIFE, AND IT INTERPRETS OUR LIKE ITS SIMPLICITY.

EXQUISITE IS ITS ADVANTAGE, AND YOUNG AND LIVELY FURNITURE. WHEN PIECES OF AESTHETICS, PRACTICALITY, IS ITS EXPRESSION. IT CONSIDERS THE LOVE OF YOUNG MECHANICS, AND DURABILITY ARE PRESENTED IN FRONT PEOPLE 100%, AND FULLY CONSIDERS THE PHYSICAL OF US, WE CAN'T HELP BUT SHINE BECAUSE WE LIKE ITS CHARACTERISTICS OF HUMAN BEINGS. IT FULLY INTERPRETS NATURE, ITS LUXURY, ITS SIMPLICITY, AND ITS COMFORT. I

### MODEL: **E2054-1 (D3+D2+D1)**

SIMPLE AND NEAT IS ITS STYLE, FASHIONABLE AND UNIQUE TASTE APPROPRIATELY. THIS IS IT-MODERN LEISURE EXQUISITE IS ITS ADVANTAGE, AND YOUNG AND LIVELY FURNITURE. WHEN PIECES OF AESTHETICS, PRACTICALITY, IS ITS EXPRESSION. IT CONSIDERS THE LOVE OF YOUNG MECHANICS, AND DURABILITY ARE PRESENTED IN FRONT PEOPLE 100%, AND FULLY CONSIDERS THE PHYSICAL OF US, WE CAN'T HELP BUT SHINE BECAUSE WE LIKE ITS CHARACTERISTICS OF HUMAN BEINGS. IT FULLY INTERPRETS NATURE, ITS LUXURY, ITS SIMPLICITY, AND ITS COMFORT. I OUR AESTHETICS ABOUT LIFE, AND IT INTERPRETS OUR LIKE ITS SIMPLICITY.