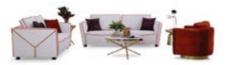

MODEL: **E2052-1 ( L3+RG /D2 ) E2056-3** 

### MODEL: **E2052-1 (D2)**

MODEL: **E2052-2 (L3/RG/D1)** SIZE: 301 x 175.5CM

ECO EASY AND NATURAL

LIFE

MODEL: **E2052-2 (R3/LG/Z1)** SIZE: 301 x 175.5CM 390 x 175.5CM

WITH SIMPLE STYLE, SUPERB CRAFTSMANSHIP, BOLD, CREATIVE AND ENVIRONMENTALLY FRIENDLY MATERIALS, IT PRESENTS REFINED AND REFINED FASHION PRODUCTS. THE SHAPE IS SIMPLE, AVANT-GARDE AND ECLECTIC, WHICH COINCIDES WITH MODERN PEOPLE'S PERSONAL CONSUMPTION CONCEPT.