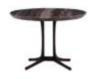

MODEL: ECO2007

NEW 2020

SIZE: 120 x 60 x 37CM

DESIGN NOTES: NATURAL ARCTIC GRAY MARBLE
COUNTERTOP, GOLD-PLATED ROUND CAP, BLACK
PLASTIC SPRAYED METAL FEET, THREE MATERIALS ARE
EXQUISITELY MIXED, AND THE COLLISION OF MATERIALS
BRINGS A VISUAL EXPERIENCE AND ADDS DESIGN
BEAUTY