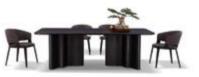

186

DINING TABLE: ECO1802-B SIZE: 150 x 150 x 75CM DINING CHAIR: **E1882-1-Z1** 

ECO\_187

DINING TABLE: **ECO1802-A** SIZE: 240 x 100 x 75CM DINING CHAIR: E1880-1-D1

THE PERFECT UNION, THE ALONE INGENUITY DESIGN IDEA, IS HARD AND SOFT THE PRODUCT LOCALIZATION WHICH AND AIDS, MOLDED ONE FOR YOU WITH THE AUDIENCES DIFFERENT SELF- SPACE. EXPERIENCES PERSONALLY, IN THE BODY EACH RELEASE CELL COMPLETELY WAS AS IF ALL INTENSIFIED, WILL LET US LIVE HEAVY CONSTRAINS MALICIOUSLY THROWS AFTER THE BRAIN, HEARTILY RELEASES OUR HEART.

#### DINING TABLE: ECO1814 SIZE: 130 x 130 x 76CM DINING CHAIR: CC1902-1

THE ECO PRODUCT LINE IS UNIQUE,
BOLD, LIVELY AND DELICATE,
AND FIRMLY BELIEVES THAT DESIGN
IS A PASSION.
THE TIMELESS BEAUTY OF THE
PRODUCT HAS A UNIQUE CLASSICAL
QUALITY AND COMBINES A MODERN
SENSE OF FASHION.
THIS INTEGRATION ENABLES BRANDS
TO FOCUS ON THE MANUFACTURING OF
STAR PRODUCTS.