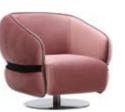

MODEL: **E2056-1/2/3** 

NEW 2020

SIZE: 65.5 x 74.5 x 81CM

DESIGN NOTES: THE ROUND AND COMPACT SHAPE,
COUPLED WITH THE METAL CHASSIS, LIGHT UP EVERY
LARGE AND SMALL HOME SPACE

MODEL: CC1801-13

NEW 2020

SIZE: 78 x 77 x 81CM