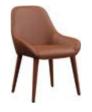

#### MODEL: E1970-1

NEW 2020

SIZE: 75 x 81 x 97CM

DESIGN NOTES: THE BACKREST LAYER IS SMOOTH AND STREAMLINED, AND THE ARC IS COMFORTABLE AND RELIABLE. THE OVAL ARMREST ALLOWS THE ARM TO STRETCH THE PRESSURE BETTER. WITH THE CHANELSTYLE TWEED FABRIC, IT EXUDES THE TASTE OF FASHION AND LUXURY.

#### MODEL: **E1972-2**

NEW 2020

SIZE: 73 x 75.5 x 78CM

DESIGN NOTES: THE LIGHT METAL LINES OUTLINE THE ARMCHAIR, EXUDING THE SENSE OF LUXURY, AND THE SOFT CURVED SURFACE OF THE BACKREST HIGHLIGHTS THE DELICATE AND WARM FEELING OF THE LINES

#### MODEL: **E1971-3**

NEW 2020

SIZE: 80 x 79 x 82.5CM

DESIGN NOTES: STROKING THE STREAMLINE ARC
SOFTENS THE OVERALL TOUGH FEELING, NATURALLY
STRETCHES AND RELIES ON, WILL NOT BE TIRED
AFTER SITTING FOR A LONG TIME, SMOOTH FINE HAIR
AND EYE-CATCHING BRUSHED CHAMPAGNE GOLDEN
MATERIAL COMBINATION CREATE A WARM AND
COMFORTABLE ATMOSPHERE