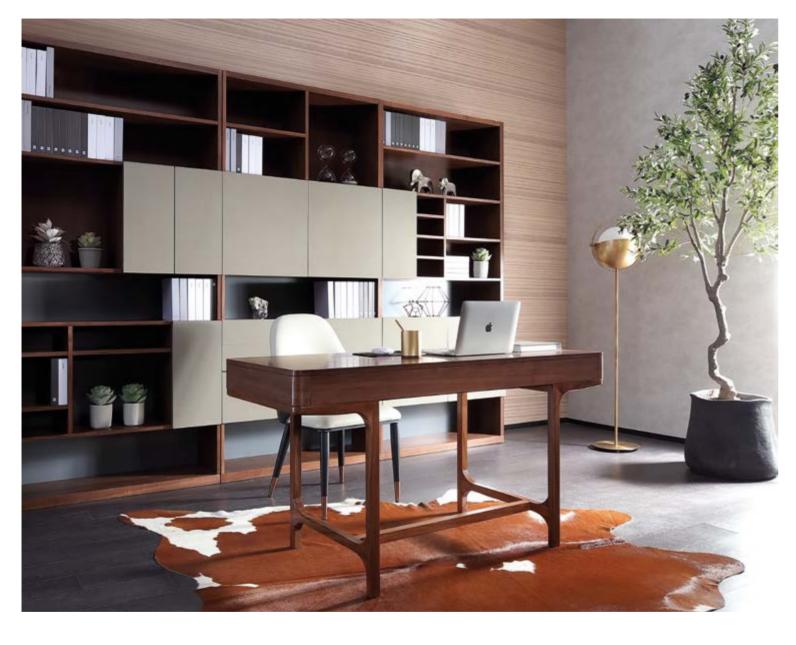

# STUDY

IS A SIMPLE AND SMART BEAUTY, ALWAYS IN MY HEART, IN MY FACING THE LIFE OF ME, I CAN'T REMEMBER HOW MANY TIMES I SIT IN FRONT OF THE WINDOW AND WATCH THE TIME AND THE COFFEE, HAPPINESS WILL LINGER IN THE AROMA. SPACE ALTERNATE BETWEEN THE MORNING SUN AND THE GLOW OF THE SUN.

CONDENSED THE HOPES OF YEARS AND YEARS, AFFECTING THE THE SCENERY NEVER FADED IN THE HEART, AND WHEN I LOOK FEELINGS OF SPRING, SUMMER, AUTUMN AND WINTER, THERE BACK, THE FLOWERS ARE KOI, AND THE OTHER SIDE OF THE TIME IS BLOOMING. THE VINES IN THE EAVES SET A NEW GREEN, COUNTLESS DAYS OPENED MY DUSTY WARMTH, CONDENSED IN THE FIREFLY SPRINKLED A STAR IN THE EYES, CARRYING THE MY HEART INEXPLICABLE BUT UNDERSTANDABLE. RESOLUTELY SUMMER FLYING IN FRONT OF MY WINDOW, THE SNOW FELL IN THE WINTER ON MY CHAIR. IN THE MOOD OF A SEASON INTO

DESK: **CK721-18** SIZE: 140 x 60 x 74.5CM STUDY CHAIR: **CC1901-1** 

OVER THE PAST 20 YEARS, THE GLOBAL WITHIN THE SCOPE OF THE LATEST DESIGN DEVELOPMENT, WITH ITS GREAT RICHNESS AND DIVERSITY PRESENT IN FRONT OF US, THE BOOM DESIGN HIGHLIGHTS THE OPENNESS OF THE MARKET, ALSO SHOWS THE INFLUENCE OF THE THINKING OF INTERNATIONAL AND PENETRATION, BUT ALSO FOSTERED UNDER THE INFLUENCE OF WESTERN CULTURE, ANXIETY, IMPETUOUS AND GET RICH QUICK.