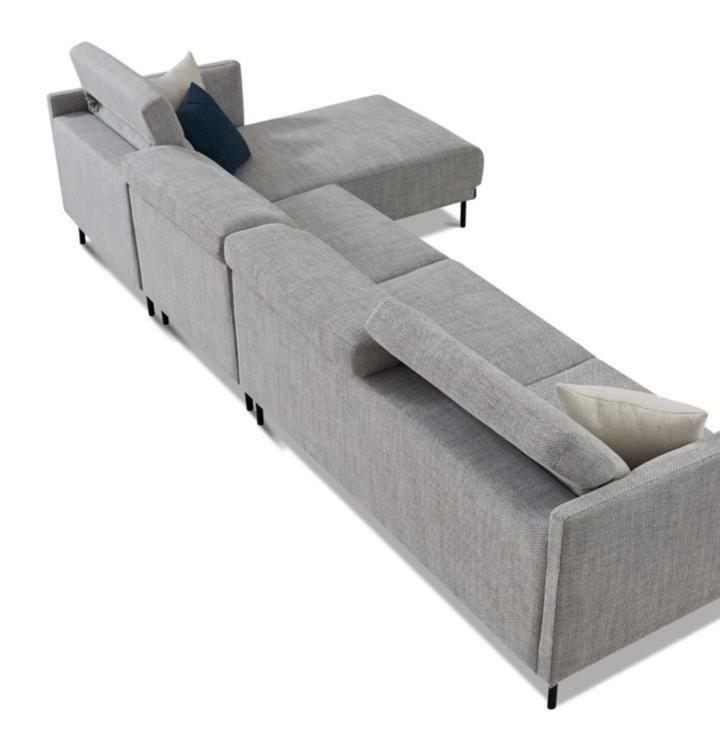

MOOD OF A SEASON INTO THE COFFEE, HAPPINESS WILL LINGER IN THE AROMA.

MODEL: **E1967-2 (L3+RG)** SIZE: 280 x 176CM

MODEL: **E1967-1 (D3+L3+Z1+RG)** SIZE: 212 x 98CM 369 x 176CM

OPTIONAL ELEMENTS AND SYSTEMATIC DRAWING CONCEPTS MAKE EVERYTHING IN ORDER. YOUR INSPIRATION IS NATURALLY EMERGING IN THE UNLIMITED FREE SPACE TO THE UTMOST, AND YOUR MATURE TEMPERAMENT IS EMBODIED BY THE CONNOTATION AND OPENING FURNITURE.LIFE CALLS GOOD MEMORIES TO YOUR MIND NOW AND THEM; YOU CAN RELEASE YOUR EMOTION FREELY N SUCH ROMANTIC AND COZY SPACE. SIMPLE LINE AND BEAUTIFUL SHAPE PRODUCE A SERIES OF FINE WORKS AND FILL THE REST MOMENT WITH APPEALING STORY AND DIALOG.