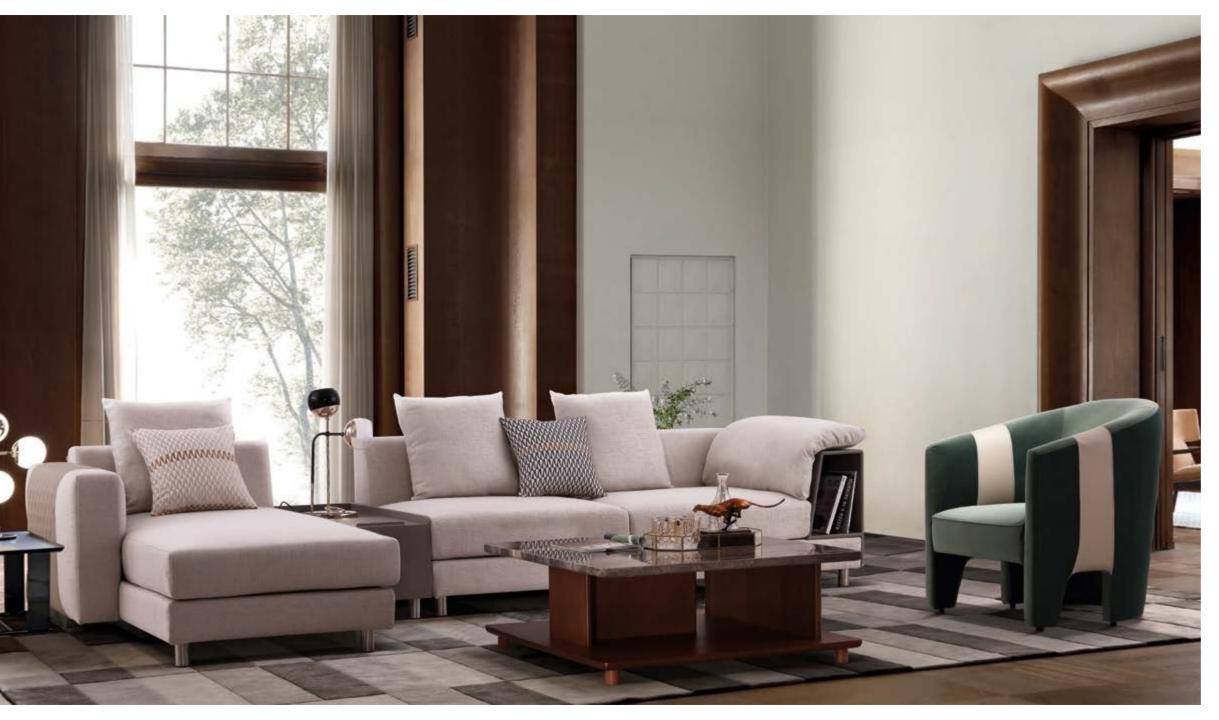

MODEL: **E2053B-2 (D1) E2053A-2 (D4+D3)** 

THE PERFECT EXAMPLE OF MINIMALIST SPACE AND YOUR PRESENCE APPEAR HARMONIOUS AND ELEGANT.

LET US BATHE IN THE WARM ATMOSPHERE TO EXPERIENCE THE ULTIMATE AND WONDERFUL QUALITY OF LIFE EASILY.

### MODEL: E2053B-2 (D1)

IT CAN BE LIKE A WORK OF ART, WITH CONNOTATION AND TEXTURE THAT STANDS OUT IN THE SPACE. HE IS SURPRISED TO DISCOVER FROM ANY ANGLE. HE IS UNIQUE AND INTRIGUING. IT STARTS WITH THE INNER EMOTIONAL EXPERIENCE, LIKE THE DEEP BREATH OF NATURE. THE BEAUTY OF NATURE, SIMPLICITY, AND FASHION HAS EXPANDED INTO EVERY DAY OF LIFE.

MODEL: **E2053B-1 (D1) E2053A-1 (D2+L3+R3)** 