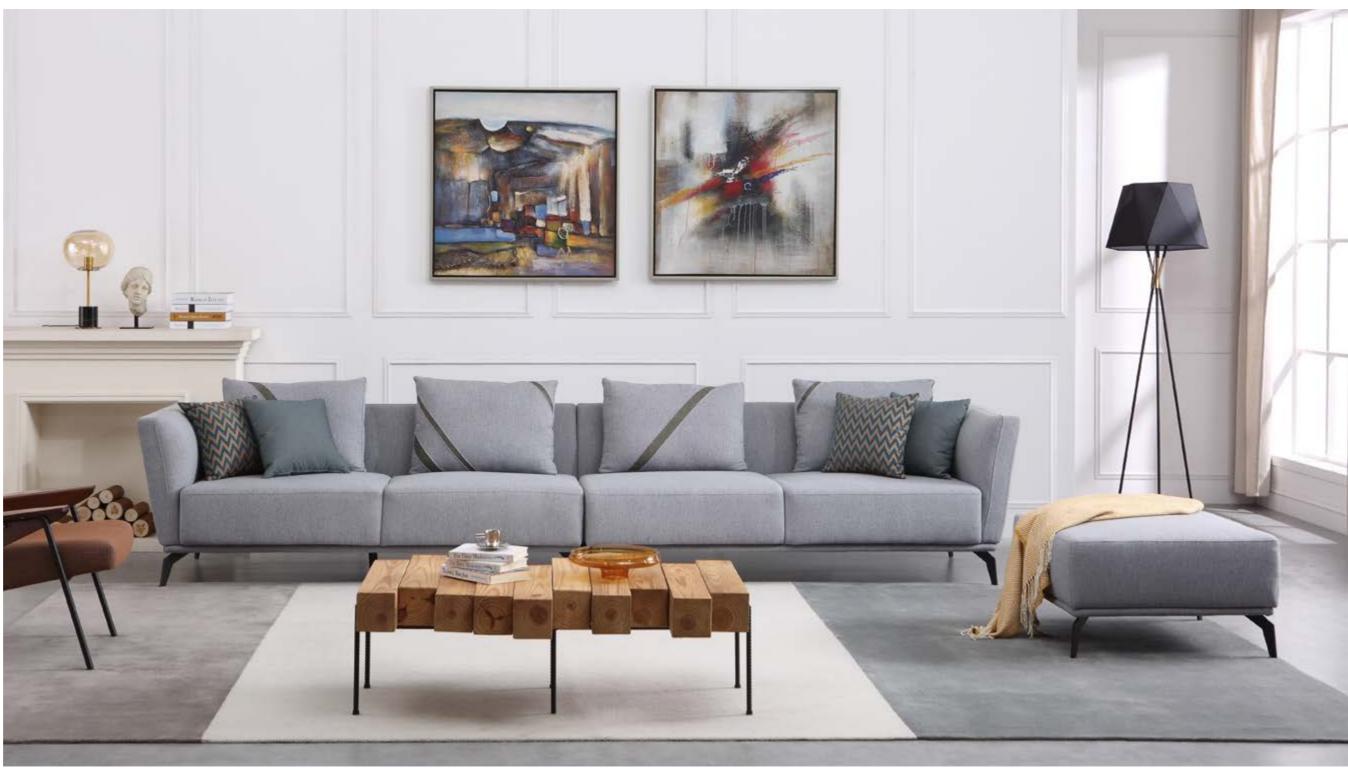

MODEL: **E2051-1 (L3+RG)** SIZE: 304 x 176CM

036

SIMPLICITY IS FASHION, A CLASSIC THEME IN MODERNIST STYLE. CREATE SIMPLE, PRACTICAL, FUNCTIONAL AND DECORATIVE MODERN MINIMALIST FURNITURE FROM SIMPLICITY. IT ALSO LOOKS COLORFUL AND FLEXIBLE BY VIRTUE OF THE PERSONALITY OF VARIOUS MATERIALS. CONCISE, CLEAR, ELEGANT AND GENEROUS, PERSONALITY AND FASHION EMERGE.

### MODEL: **E2051-2 (D3+D2) CC2001-4**

EXPENSIVE IS NOT AN OUTBREAK, AND LUXURY IS NOT COMPLICATED. REALLY SUPERIOR HOME FURNISHINGS CAN SHOW A DIFFERENT STYLE EVEN AT ANY TIME.

"LESS IS MORE", SIMPLICITY IS FASHION, IS A CLASSIC THEME OF MODERNIST STYLE. CREATING PRACTICAL, FUNCTIONAL AND DECORATIVE MODERN PANEL FURNITURE FROM SIMPLICITY, IT ALSO LOOKS COLORFUL AND FLEXIBLE BY VIRTUE OF THE INDIVIDUAL COMBINATION OF VARIOUS TYPES OF PLATES AND HARDWARE ACCESSORIES. CONCISE, CLEAR, ELEGANT AND GENEROUS, PERSONALITY AND FASHION EMERGE.