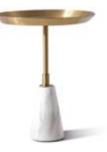

MODEL: ECO2010

NEW 2020

SIZE: Φ45 x 55CM

DESIGN NOTES: BRUSHED CHAMPAGNE GOLD WITH DAZZLING COLORS, INTEGRATED INTO THE LIGHT AND FLEXIBLE NATURAL MARBLE BASE, ENRICHING EVERY CORNER OF THE SPACE

MODEL: ECO2004/2005/2006