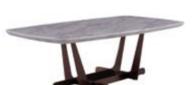

MODEL: ECO2001/2002

NEW 2020

SIZE: 100 x 101.2 x 35CM 65 x 62 x 45CM

DESIGN NOTES: MINIMALIST NATURAL ART SERIES, NEW NATURAL STONE TABLE TOP, DELICATE TOUCH CARBON STEEL BRACKET, THE COLLISION OF MATERIALS BRINGS A VISUAL EXPERIENCE AND ADDS DESIGN BEAUTY