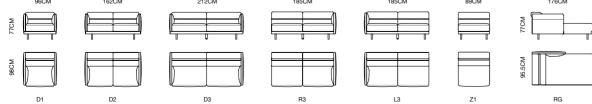

W GREEN, THE FIREFLY SPRINKLED A STAR IN THE EYES, CARRYING THE MY HEART INEXPLICABLE BUT UNDERSTANDABLE. RESOLUTELY SUMMER FLYING IN FRONT OF MY WINDOW, THE SNOW FELL IN THE WINTER ON MY CHAIR. IN THE MOOD OF A SEASON INTO

MODEL: E1966-1/3 (D3) E1973-P1-1 E1973-P3-1 E1973-P4-2



OPTIONAL ELEMENTS AND SYSTEMATIC DRAWING CONCEPTS MAKE EVERYTHING IN ORDER. YOUR INSPIRATION IS NATURALLY EMERGING IN THE UNLIMITED FREE SPACE TO THE UTMOST, AND YOUR MATURE TEMPERAMENT IS EMBODIED BY THE CONNOTATION AND OPENING FURNITURE. LIFE CALLS GOOD MEMORIES TO YOUR MIND NOW AND THEM; YOU CAN RELEASE YOUR EMOTION FREELY N SUCH ROMANTIC AND COZY SPACE. SIMPLE LINE AND BEAUTIFUL SHAPE PRODUCE A SERIES OF FINE WORKS

AND FILL THE REST MOMENT WITH APPEALING STORY AND DIALOG.







### MODEL: E1967-1 (D2+D3)





### MODEL: E1954-1 (D1+D3)





#### MODEL: E1958-1 (D3+D2)



148 ECO\_149

### MODEL: E1956-1 (D3+RG)



SLIGHT MEDITATION, AND FRESH FLAVOUR OF

OFFERED

AND SUNDOWN.

YOU CAN SEE EASYGOING COLORS AND CONCERTED COMBINATION. YOU ARE

A FREE WORLD FOR YOUR IMAGINATION.LIFE STYLE SHOULD BE FREE AND EASY. YOUR MIND BECOMES BOUNDLESS

#### MODEL: E1956-2 (D3+D2+RG)



MAY LOOK LIKE THE WORK OF ART, HAVE INTENSION, THE FEEL SHOWS ONE'S TALENT IN INVESTIGATING, APPRECIATE SURPRISED DISCOVERY IT HAVE STYLE IS THOUGHT-PROVOKING ALONE IN TERMS OF ANY, SIMPLE LIFE, COME FROM AND KNOW HOW TO CHOOSE AND SAMPLE.

MODEL: **E1872-1 (D2+D3)** SIZE: 323 x 280CM **E1721-3** 







MODEL: **E1875-1 (D1+D2+D3)** SIZE: 411 x 283CM







#### MODEL: E1873-1-D3

CAPTURE THE HAPPY PIECES IN THE SOFT LIGHT