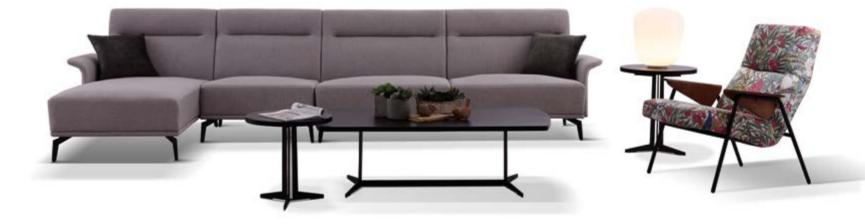

#### MODEL: E1969-1 (D3+R3+LG) CC1812-1

THE SCENERY NEVER FADED IN
THE HEART, AND WHEN
I LOOK BACK, THE FLOWERS ARE KOI,
AND THE OTHER
SIDE OF THE TIME IS
BLOOMING.
THE VINES IN THE EAVES SET A
NEW GREEN, THE FIREFLY SPRINKLED A
STAR IN THE
EYES, CARRYING THE SUMMER FLYING
IN FRONT OF MY WINDOW, THE SNOW
FELL IN THE WINTER ON MY CHAIR. IN THE

MOOD OF A SEASON INTO THE COFFEE, HAPPINESS WILL LINGER IN THE AROMA.

MODEL: **E1967-2 (L3+RG)** SIZE: 280 x 176CM

MODEL: **E1967-1 (D3+L3+Z1+RG)** SIZE: 212 x 98CM 369 x 176CM

OPTIONAL ELEMENTS AND SYSTEMATIC DRAWING CONCEPTS MAKE EVERYTHING IN ORDER. YOUR INSPIRATION IS NATURALLY EMERGING IN THE UNLIMITED FREE SPACE TO THE UTMOST, AND YOUR MATURE TEMPERAMENT IS EMBODIED BY THE CONNOTATION AND OPENING FURNITURE.LIFE CALLS GOOD MEMORIES TO YOUR MIND NOW AND THEM; YOU CAN RELEASE YOUR EMOTION FREELY N SUCH ROMANTIC AND COZY SPACE. SIMPLE LINE AND BEAUTIFUL SHAPE PRODUCE A SERIES OF FINE WORKS AND FILL THE REST MOMENT WITH APPEALING STORY AND DIALOG.