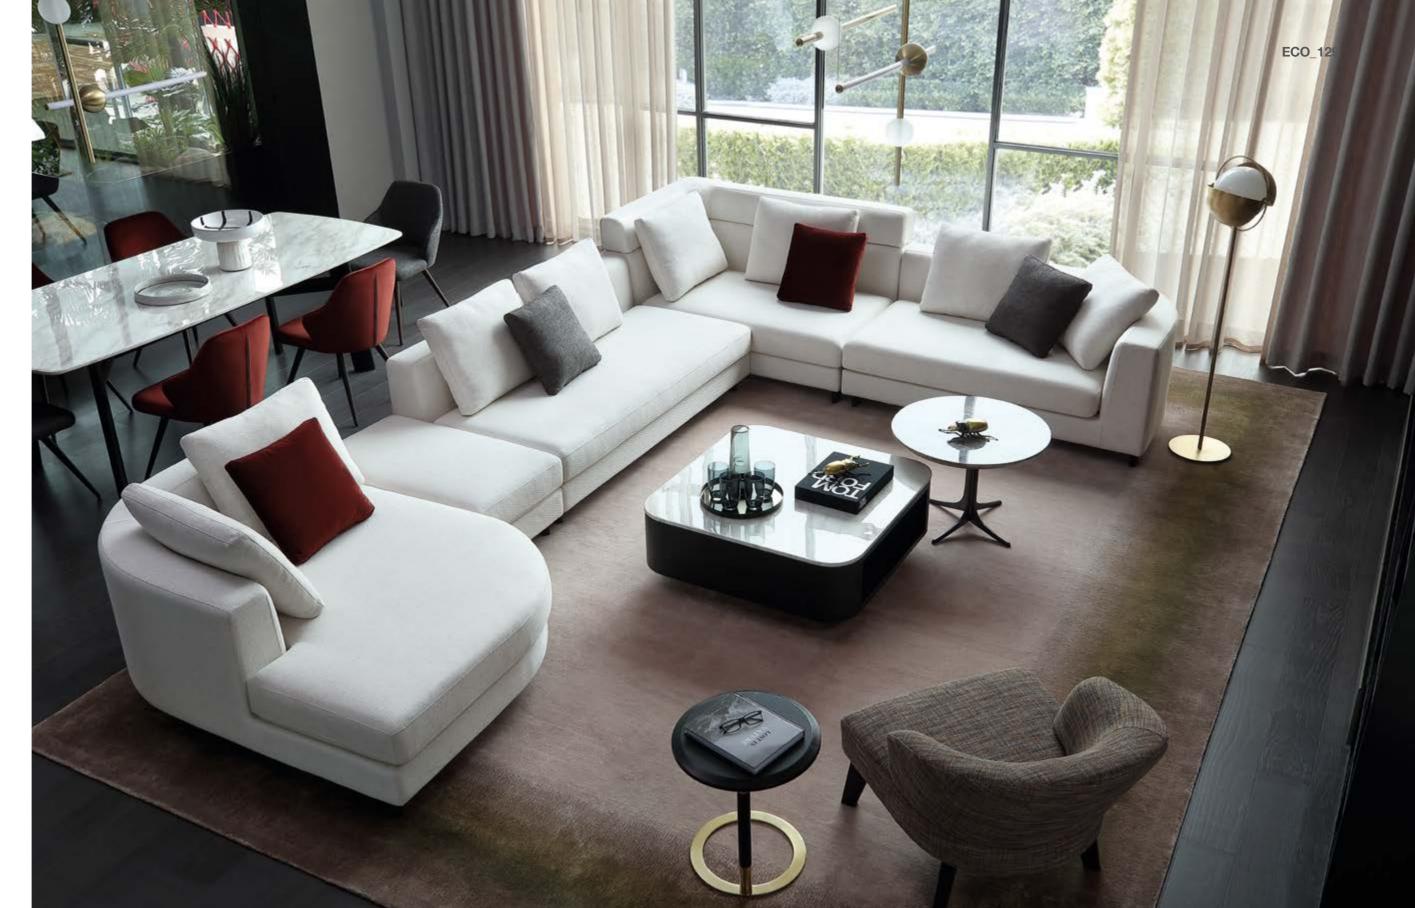

MODEL: CX1803-1 (R2+LH2+Z3+P+LG)
SIZE: 466 x 317CM
(RH3+RC3+P)
SIZE: 315 x 202CM
(R2+LG)
SIZE: 288 x 163CM
CC1802-3