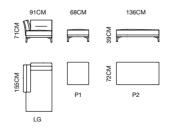

HOOSE AND SAMPLE.

MODEL: **E1872-1 (D2+D3)** SIZE: 323 x 280CM **E1721-3** 







MODEL: **E1875-1 (D1+D2+D3)** SIZE: 411 x 283CM







#### MODEL: E1873-1-D3

CAPTURE THE HAPPY PIECES IN THE SOFT LIGHT AND SHADOW, AND PUT THE SKIN CLOSE TO THE SOFT CUSHION TO TRY TO FEEL THE WARMTH WITH A CONCRETE TEXTURE CONTRAST, YOU WILL HAVE A SPECIFIC WARMTH, LET YOU ENJOY THE UNBELIEVABLE BEAUTY OF YOUR HOME LIFE WITH A SIMPLE SHAPE TO BUILD THE FUNCTION OF THE FUNCTION, THE HOME ENVIRONMENT INADVERTENTLY REVEALS THE QUALITY OF YOUR LIFE.





#### MODEL: E1873-1-D4



160 ECO\_161

#### MODEL: E1852-3 (D3+D4)





### MODEL: E1869-1 (D3)







ECO\_165

MODEL: **E1861-1 (D4+D3) E1856-1** 





# MODEL: **E1858-1-D4 E1857-1**







### MODEL: E1863-1 (D1+D3+D4)







## MODEL: E1717-1 (D3)







# BED ROOM

FEELINGS OF SPRING, SUMMER, AUTUMN AND WINTER, THERE IS A SIMPLE AND SMART BEAUTY, ALWAYS IN MY HEART, IN MY COUNTLESS DAYS OPENED MY DUSTY WARMTH, CONDENSED IN MY HEART INEXPLICABLE BUT UNDERSTANDABLE. RESOLUTELY SUMMER FLYING IN FRONT OF MY WINDOW, THE SNOW FELL IN FACING THE LIFE OF ME, I CAN'T REMEMBER HOW MANY TIMES I SIT IN FRONT OF THE WINDOW AND WATCH THE TIME AND THE COFFEE, HAPPINESS WILL LINGER IN THE AROMA. SPACE ALTERNATE BETWEEN THE MORNING SUN AND THE GLOW OF THE SUN.

CONDENSED THE HOPES OF YEARS AND YEARS, AFFECTING THE THE SCENERY NEVER FADED IN THE HEART, AND WHEN I LOOK BACK, THE FLOWERS ARE KOI, AND THE OTHER SIDE OF THE TIME IS BLOOMING. THE VINES IN THE EAVES SET A NEW GREEN, THE FIREFLY SPRINKLED A STAR IN THE EYES, CARRYING THE THE WINTER ON MY CHAI