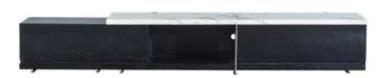

B SIZE: 140x75x45CM



MODEL: ECO1805-A-HDS SIZE: 140x75x45CM



MODEL: ECO1807-A-JSB SIZE: 146.6x86.2x46CM



MODEL: CK1902-A-HDS SIZE: 140x75x47CM



MODEL: TT2027 SIZE: Dia.45xH60CM



MODEL: TT2025 SIZE: 130x70x45CM



MODEL: TT2026 SIZE: 140x70x36CM



MODEL: TT2023 SIZE: Dia.32xH53CM



MODEL: TT2024 SIZE: Dia.35xH53CM

212





MODEL: CK1825-B-ABL SIZE: 100x100x43CM



MODEL: CK1828-B-ABL SIZE: 55x47x54CM



MODEL: CK1821-A-JSB SIZE: 55x55x54CM



MODEL: TT2028 SIZE: Dia.80xH45CM



MODEL: TT2029 SIZE: Dia.60xH40CM



MODEL: ECO1703 SIZE: Dia.38xH45CM



MODEL: ECO1704 SIZE: Dia.50xH60CM



MODEL: ECO1701 SIZE: Dia.50xH53CM



MODEL: ECO1702 SIZE: Dia.90xH45CM







MODEL: ECO1818-A-JSB SIZE: 200x47x45CM



MODEL: CK1826-A-ABL SIZE: 150x40x76CM



MODEL:ECO1819 SIZE: 220x47x160CM



MODEL: TG2026 SIZE: 240x40x50CM