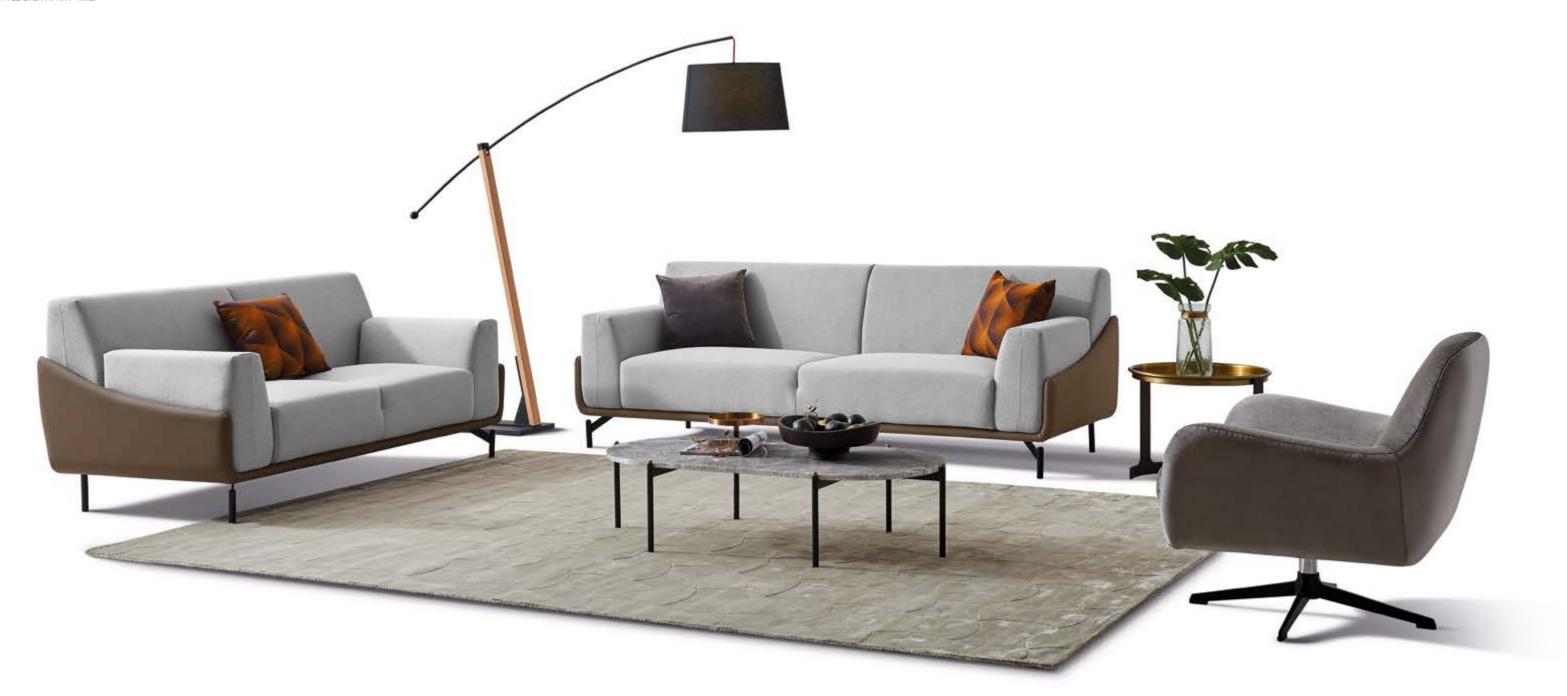

# MODERN STYLE

HOME IS A FREE AND EASY WAY TO TRUST. DO N'T WORRY, DO N'T WORRY, LET YOUR HEART FLY FREELY. ROMANCE IS YOUR GIFT. ENJOYMENT IS YOUR PRIVILEGE. FASHION IS YOUR CONNOTATION AND TASTE. MAKE IDENTITY POSSIBLE AND MAKE LIFE INFINITELY EXCITING. EVERY MOMENT IN YOUR LIFE IS A SPECIAL MOMENT IN YOUR LIFE.

MODEL: **E2051-1 (L3+RG)** SIZE: 304 x 176CM

036

SIMPLICITY IS FASHION, A CLASSIC THEME IN MODERNIST STYLE. CREATE SIMPLE, PRACTICAL, FUNCTIONAL AND DECORATIVE MODERN MINIMALIST FURNITURE FROM SIMPLICITY. IT ALSO LOOKS COLORFUL AND FLEXIBLE BY VIRTUE OF THE PERSONALITY OF VARIOUS MATERIALS. CONCISE, CLEAR, ELEGANT AND GENEROUS, PERSONALITY AND FASHION EMERGE.

### MODEL: **E2051-2 (D3+D2) CC2001-4**

EXPENSIVE IS NOT AN OUTBREAK, AND LUXURY IS NOT COMPLICATED. REALLY SUPERIOR HOME FURNISHINGS CAN SHOW A DIFFERENT STYLE EVEN AT ANY TIME.

"LESS IS MORE", SIMPLICITY IS FASHION, IS A CLASSIC THEME OF MODERNIST STYLE. CREATING PRACTICAL, FUNCTIONAL AND DECORATIVE MODERN PANEL FURNITURE FROM SIMPLICITY, IT ALSO LOOKS COLORFUL AND FLEXIBLE BY VIRTUE OF THE INDIVIDUAL COMBINATION OF VARIOUS TYPES OF PLATES AND HARDWARE ACCESSORIES. CONCISE, CLEAR, ELEGANT AND GENEROUS, PERSONALITY AND FASHION EMERGE.