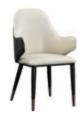

#### MODEL: E1970-1

NEW 2020

SIZE: 75 x 81 x 97CM

DESIGN NOTES: THE BACKREST LAYER IS SMOOTH AND STREAMLINED, AND THE ARC IS COMFORTABLE AND RELIABLE. THE OVAL ARMREST ALLOWS THE ARM TO STRETCH THE PRESSURE BETTER. WITH THE CHANELSTYLE TWEED FABRIC, IT EXUDES THE TASTE OF FASHION AND LUXURY.

#### MODEL: **E1972-2**

NEW 2020

SIZE: 73 x 75.5 x 78CM

DESIGN NOTES: THE LIGHT METAL LINES OUTLINE THE ARMCHAIR, EXUDING THE SENSE OF LUXURY, AND THE SOFT CURVED SURFACE OF THE BACKREST HIGHLIGHTS THE DELICATE AND WARM FEELING OF THE LINES

#### MODEL: **E1971-3**

NEW 2020

SIZE: 80 x 79 x 82.5CM

DESIGN NOTES: STROKING THE STREAMLINE ARC
SOFTENS THE OVERALL TOUGH FEELING, NATURALLY
STRETCHES AND RELIES ON, WILL NOT BE TIRED
AFTER SITTING FOR A LONG TIME, SMOOTH FINE HAIR
AND EYE-CATCHING BRUSHED CHAMPAGNE GOLDEN
MATERIAL COMBINATION CREATE A WARM AND
COMFORTABLE ATMOSPHERE