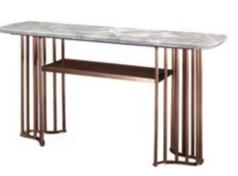

MODEL: E1724 SIZE: 132x70x37.8CM

MODEL: CK1901-A-HDS SIZE: 140x75x40CM

MODEL: CK1901-A-JSB SIZE: 140x75x40CM

MODEL: CK1902-B-JSB SIZE: 55x50x61.5CM

MODEL: CK1902-B-HDS SIZE: 55x50x61.5CM

MODEL: ECO1806-A-HDS SIZE: Dia.80xH45CM

MODEL: ECO1810-A SIZE: Dia.45xH53CM

MODEL: ECO1810-B SIZE: Dia.45xH53CM

E ( ) Coffee table

MODEL: ECO1805-A-JSB SIZE: 140x75x45CM

MODEL: ECO1805-A-HDS SIZE: 140x75x45CM

MODEL: ECO1807-A-JSB SIZE: 146.6x86.2x46CM