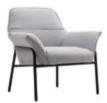

MODEL: TY103-7 SIZE: 78x77x81CM

MODEL: S6088A-1 SIZE: 83x87x114CM

MODEL: S6088B-1 SIZE: 83x85x93CM

MODEL: E1721-1 SIZE: D1: 76x85x84CM P: 55x49x42CM

MODEL: E1722-4 SIZE: 78x94x98CM

MODEL: E1959-2 SIZE: 70x78x90CM

MODEL: S6086-2 SIZE: 86x80x88.5CM

MODEL: S6083DM-4 SIZE: 81x78.5x71CM

MODEL: S6083B-1 SIZE: 81.5x76.5x82CM

MODEL: E1719-2 SIZE: 80x83x72CM

MODEL: E1854-2 SIZE: 73x91x87CM

MODEL: CC1801-7 SIZE: 78x77x81CM

MODEL: E1713A-1 SIZE: 81x85x111CM

MODEL: E1713B-2 SIZE: 78x82x93CM

MODEL: E1706-1 SIZE: 83x82x74CM

MODEL: S6087-1 SIZE: 74x66x80CM

MODEL: E1856-3 SIZE: 82x81x81CM

MODEL: E1857-5 SIZE: 79x90x84CM

MODEL: E1870-1 SIZE: 74x79x85CM

MODEL: E1953-3 SIZE: 77x72x86CM

MODEL: S6066B-3 SIZE: 76x75x87CM

MODEL: E1876-4 SIZE: 73x70x85CM

MODEL: S6067-2 SIZE: 67x74x70CM

MODEL: E1961-1 SIZE: 50x56x93CM

MODEL: E1881-1-Z1 SIZE: Dia.59x51x88CM

MODEL: E1880-1-D1 SIZE: 58x59x77CM

MODEL: E1882-1-Z1 SIZE: 54x48x93.5CM