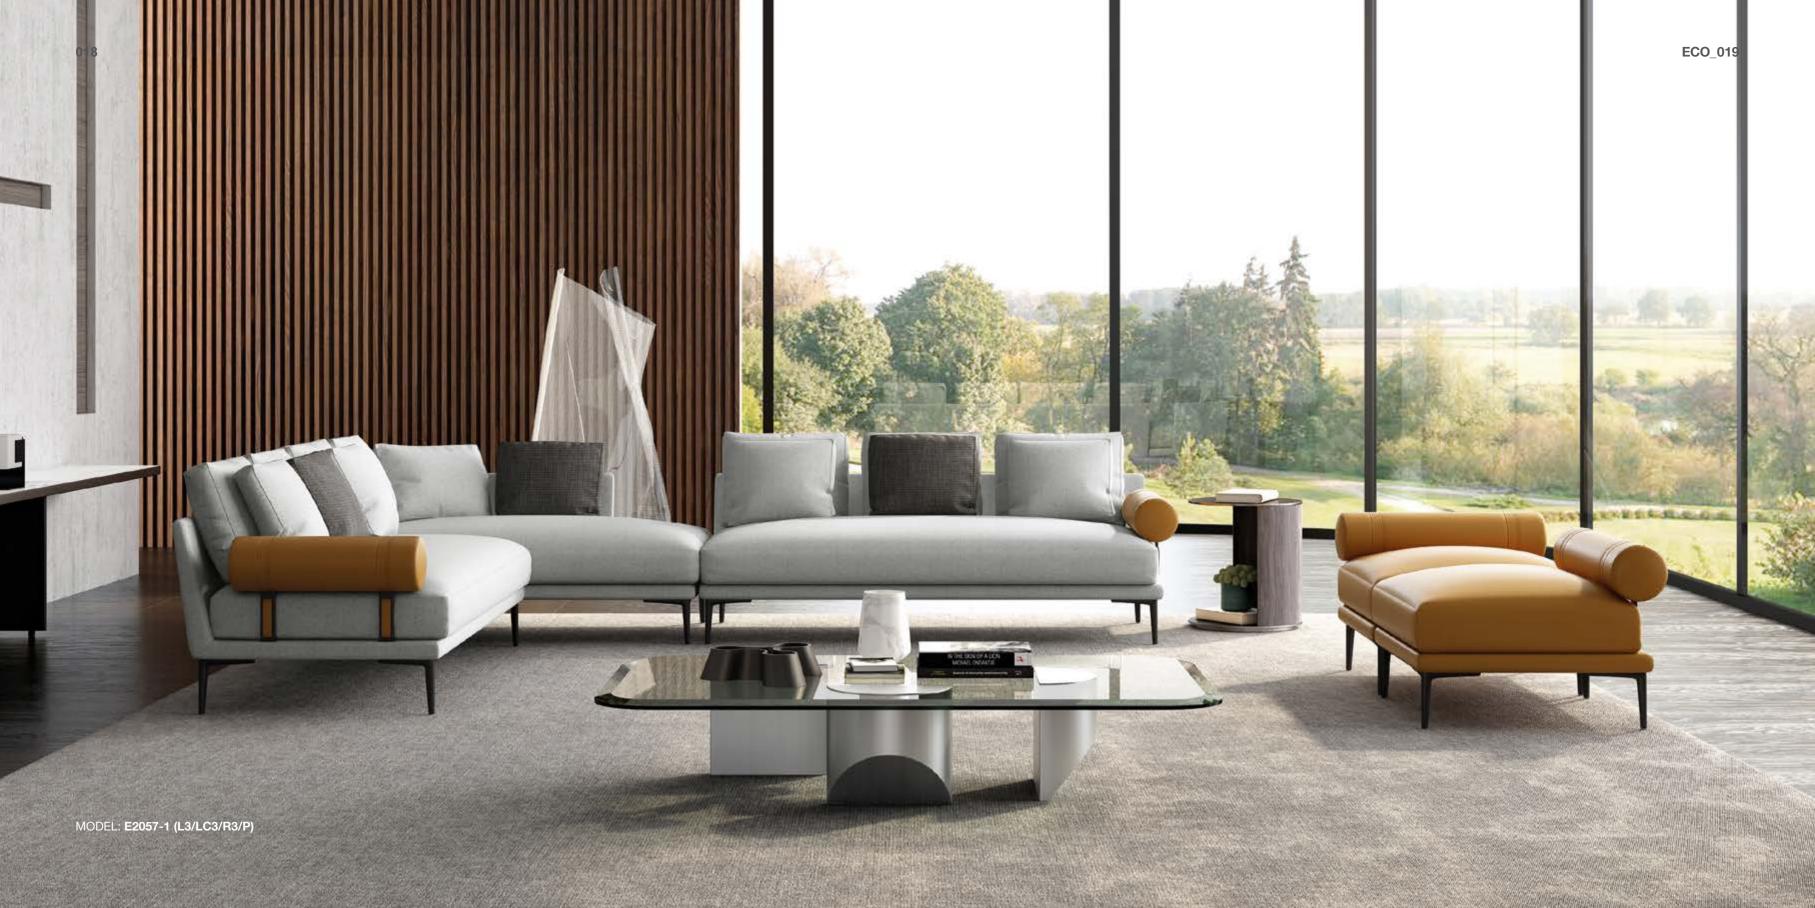

Blankets & Quilts

Comforter Sets

Duvets & Covers

Pillows & Cases

EASY AND
NATURAL
LIFE

MODEL: E2057-1/2/3 PG. 08-21

MODEL: E2052-1/2 PG. 22-29

MODEL: E1965-1/2 PG. 30-33

MODEL: E2051-1/2 PG. 34-41

MODEL: TS2007B-1 PG. 42-45

MODEL: E2054-1/2 PG. 46-51

MODEL: E2053A/B-1/2 PG. 52-59

MODEL: E1968-1/2/5 PG. 60-65

MODEL: COFFEE TABLE PG. 66-69

MODEL: ARM CHAIR PG. 70-75

MODEL: MS1002-4 PG. 78-79