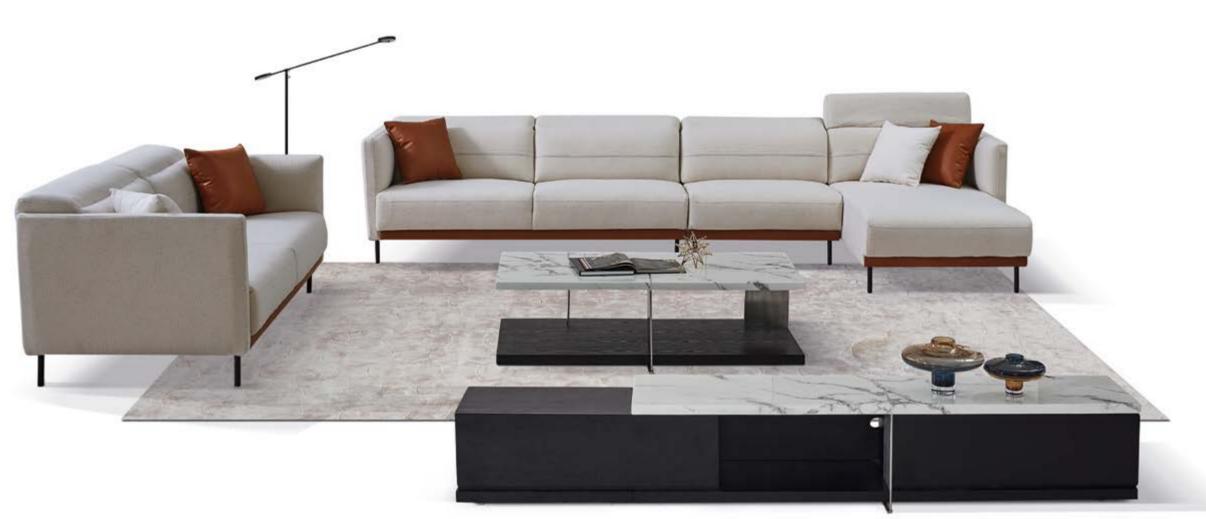

SPRINKLED A
STAR IN THE
EYES, CARRYING THE SUMMER FLYING
IN FRONT OF MY WINDOW, THE SNOW
FELL IN THE WINTER ON MY CHAIR. IN THE

MOOD OF A SEASON INTO THE COFFEE, HAPPINESS WILL LINGER IN THE AROMA.



MODEL: **E1967-2 (L3+RG)** SIZE: 280 x 176CM







MODEL: **E1967-1 (D3+L3+Z1+RG)** SIZE: 212 x 98CM 369 x 176CM



OPTIONAL ELEMENTS AND SYSTEMATIC DRAWING CONCEPTS MAKE EVERYTHING IN ORDER. YOUR INSPIRATION IS NATURALLY EMERGING IN THE UNLIMITED FREE SPACE TO THE UTMOST, AND YOUR MATURE TEMPERAMENT IS EMBODIED BY THE CONNOTATION AND OPENING FURNITURE.LIFE CALLS GOOD MEMORIES TO YOUR MIND NOW AND THEM; YOU CAN RELEASE YOUR EMOTION FREELY N SUCH ROMANTIC AND COZY SPACE. SIMPLE LINE AND BEAUTIFUL SHAPE PRODUCE A SERIES OF FINE WORKS AND FILL THE REST MOMENT WITH APPEALING STORY AND DIALOG.







MODEL: **E1955-2 (LH3+RG)** SIZE: **329** x **172CM** 



MODEL: **E1955-1 (LH3+R3+LK3+P2)** SIZE: 427 x 297CM **CC1801-5/CC1801-9** 



MODEL: **E1952-1 (R3+LG)** SIZE: 298 x 169CM







MODEL: **E1951-1 (L3+LC3)** SIZE: 296 x 214CM **E1953-1** 



MODEL: **E1865-1 (L3+RG+RH3)** SIZE: 353 x 267CM **E1876-1** 









MODEL: **E1864-1 (R3+Z1+LG)** SIZE: 382 x 170CM **S6088B-3** 





### MODEL: **E1874-1 (R3+LG)** SIZE: 283 x 176CM **E1854-4**





MODEL: **E1855-1 (R2+LG)** SIZE: 261 x 147CM





### MODEL: E1862-2 (L3+RG)



CAPTURE THE HAPPY PIECES IN
THE SOFT LIGHT AND SHADOW,
AND PUT THE SKIN CLOSE TO THE SOFT
CUSHION TO TRY TO FEEL THE WARM THE WITH A
CONCRETE TEXTURE CONTRAST,
YOU WILL HAVE A SPECIFIC WARMTH,
LET YOU ENJOY THE UNBELIEVABLE BEAUTY
OF YOUR HOME
LIFE WITH A SIM