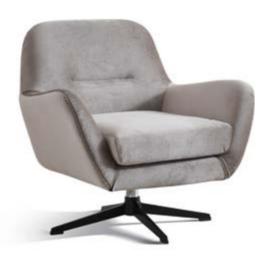

#### MODEL: **E1972-2**

NEW 2020

SIZE: 73 x 75.5 x 78CM

DESIGN NOTES: THE LIGHT METAL LINES OUTLINE THE ARMCHAIR, EXUDING THE SENSE OF LUXURY, AND THE SOFT CURVED SURFACE OF THE BACKREST HIGHLIGHTS THE DELICATE AND WARM FEELING OF THE LINES