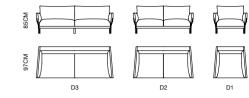

STAR IN THE EYES, CARRYING THE MY HEART INEXPLICABLE BUT UNDERSTANDABLE. RESOLUTELY SUMMER FLYING IN FRONT OF MY WINDOW, THE SNOW FELL IN THE WINTER ON MY CHAIR. IN THE MOOD OF A SEASON INTO

MODEL: E1966-1/3 (D3) E1973-P1-1 E1973-P3-1 E1973-P4-2



OPTIONAL ELEMENTS AND SYSTEMATIC DRAWING CONCEPTS MAKE EVERYTHING IN ORDER. YOUR INSPIRATION IS NATURALLY EMERGING IN THE UNLIMITED FREE SPACE TO THE UTMOST, AND YOUR MATURE TEMPERAMENT IS EMBODIED BY THE CONNOTATION AND OPENING FURNITURE. LIFE CALLS GOOD MEMORIES TO YOUR MIND NOW AND THEM; YOU CAN RELEASE YOUR EMOTION FREELY N SUCH ROMANTIC AND COZY SPACE. SIMPLE LINE AND BEAUTIFUL SHAPE PRODUCE A SERIES OF FINE WORKS

AND FILL THE REST MOMENT WITH APPEALING STORY AND DIALOG.







### MODEL: E1967-1 (D2+D3)





### MODEL: E1954-1 (D1+D3)





#### MODEL: E1958-1 (D3+D2)



148 ECO\_149

### MODEL: E1956-1 (D3+RG)



SLIGHT MEDITATION, AND FRESH FLAVOUR OF

OFFERED

AND SUNDOWN.

YOU CAN SEE EASYGOING COLORS AND CONCERTED COMBINATION. YOU ARE

A FREE WORLD FOR YOUR IMAGINATION.LIFE STYLE SHOULD BE FREE AND EASY. YOUR MIND BECOMES BOUNDLESS

#### MODEL: E1956-2 (D3+D2+RG)



MAY LOOK LIKE THE WORK OF ART, HAVE INTENSION, THE FEEL SHOWS ONE'S TALENT IN INVESTIGATING, APPRECIATE SURPRISED DISCOVERY IT HAVE STYLE IS THOUGHT-PROVOKING ALONE IN TERMS OF ANY, SIMPLE LIFE, COME FROM AND KNOW HOW TO CHOOSE AND SAMPLE.

MODEL: **E1872-1 (D2+D3)** SIZE: 323 x 280CM **E1721-3** 







MODEL: **E1875-1 (D1+D2+D3)** SIZE: 411 x 283CM







#### MODEL: E1873-1-D3

CAPTURE THE HAPPY PIECES IN THE SOFT LIGHT AND SHADOW, AND PUT THE SKIN CL