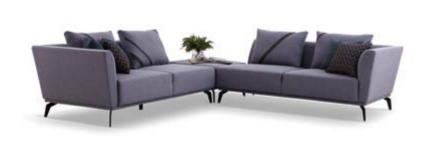

MODEL: **MSE1921-1 (L3+LC3+Z1)** SIZE: 383 x 340CM

## MODEL: **MSE1921-1 (L3+LC3+Z1)** SIZE: 383 x 340CM

OPTIONAL ELEMENTS AND SYSTEMATIC DRAWING CONCEPTS MAKE EVERYTHING IN ORDER. YOUR INSPIRATION IS NATURALLY EMERGING IN THE UNLIMITED FREE SPACE TO THE UTMOST, AND YOUR MATURE TEMPERAMENT IS EMBODIED BY THE CONNOTATION AND OPENING FURNITURE.