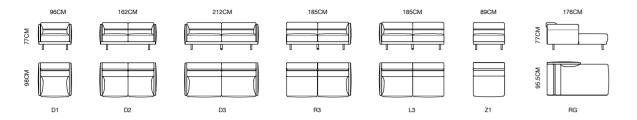

MOOD OF A SEASON INTO THE COFFEE, HAPPINESS WILL LINGER IN THE AROMA.

MODEL: **E1967-2 (L3+RG)** SIZE: 280 x 176CM

MODEL: **E1967-1 (D3+L3+Z1+RG)** SIZE: 212 x 98CM 369 x 176CM

OPTIONAL ELEMENTS AND SYSTEMATIC DRAWING CONCEPTS MAKE EVERYTHING IN ORDER. YOUR INSPIRATION IS NATURALLY EMERGING IN THE UNLIMITED FREE SPACE TO THE UTMOST, AND YOUR MATURE TEMPERAMENT IS EMBODIED BY THE CONNOTATION AND OPENING FURNITURE.LIFE CALLS GOOD MEMORIES TO YOUR MIND NOW AND THEM; YOU CAN RELEASE YOUR EMOTION FREELY N SUCH ROMANTIC AND COZY SPACE. SIMPLE LINE AND BEAUTIFUL SHAPE PRODUCE A SERIES OF FINE WORKS AND FILL THE REST MOMENT WITH APPEALING STORY AND DIALOG.