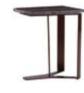

MODEL: ECO2011/2012

NEW 2020

SIZE: Φ87 x 30CM Φ57 x 42CM

DESIGN NOTES: BRUSHED GOLDEN STAINLESS STEEL
METAL, TEMPERED BROWN GLASS, EXUDES A SENSE OF
LIGHT LUXURY