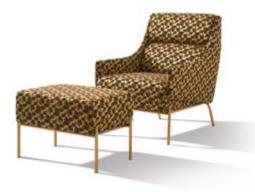

MODEL: CC2001-4

NEW 2020

SIZE: 81 x 83 x 79.5CM

DESIGN NOTES: THE FLEXIBLE ROTATION FUNCTION OF THE CHAIR ALLOWS EVERY SPACE TO BE ACTIVE