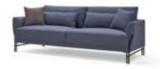

MODEL: **E2052-1 ( L3+RG /D2 ) E2056-3** 

### MODEL: **E2052-1 (D2)**

MODEL: **E2052-2 (L3/RG/D1)** SIZE: 301 x 175.5CM

ECO EASY AND NATURAL

LIFE

MODEL: **E2052-2 (R3/LG/Z1)** SIZE: 301 x 175.5CM 390 x 175.5CM

WITH SIMPLE STYLE, SUPERB CRAFTSMANSHIP, BOLD, CREATIVE AND ENVIRONMENTALLY FRIENDLY MATERIALS, IT PRESENTS REFINED AND REFINED FASHION PRODUCTS. THE SHAPE IS SIMPLE, AVANT-GARDE AND ECLECTIC, WHICH COINCIDES WITH MODERN PEOPLE'S PERSONAL CONSUMPTION CONCEPT.