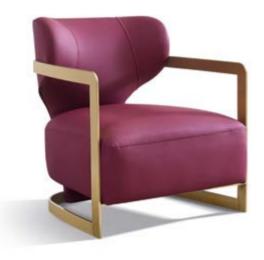

MODEL: CC2001-4

NEW 2020

SIZE: 81 x 83 x 79.5CM

DESIGN NOTES: THE FLEXIBLE ROTATION FUNCTION OF THE CHAIR ALLOWS EVERY SPACE TO BE ACTIVE