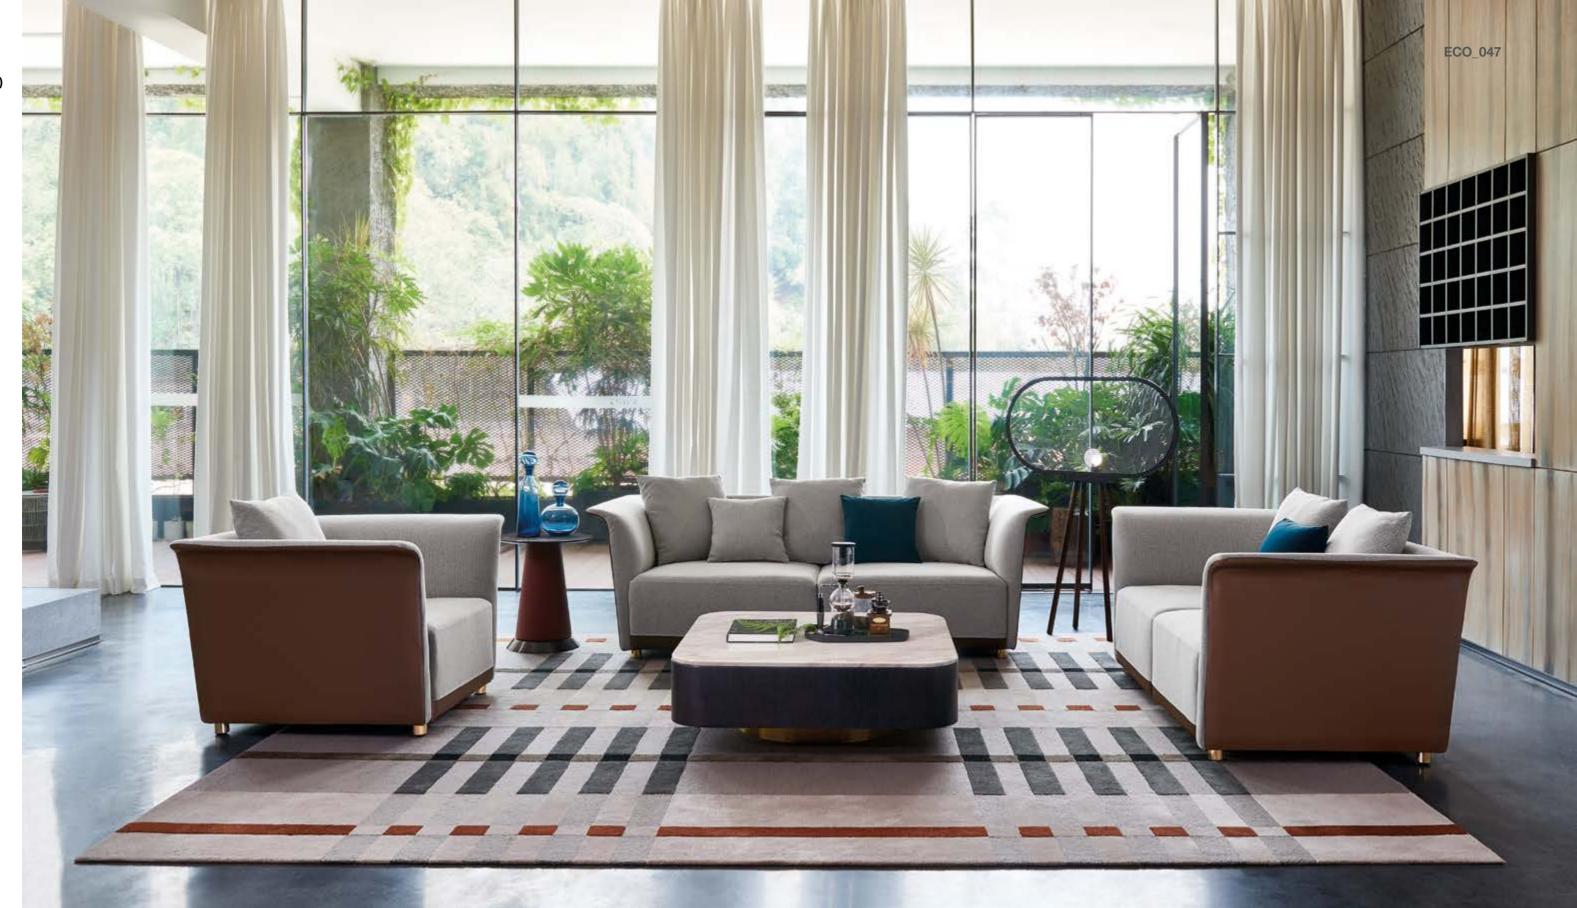

# ECO DESIGN

CONTINUOUS CREATION AND SELECTION AND COMFORTABLE HOME LIFE FOR US. OF PEOPLE, THE SMOOTH AND BRIGHT

OUR LIFE HAS BEGUN TO BECOME MORE COMBINATION OF LINE AND SURFACE HAS AND MORE REFINED AND MORE AND MORE BEEN SOUGHT IN FLATNESS. FURNITURE TASTEFUL. MINIMALISM AND HUMAN HAS ALWAYS BEEN IT SILENTLY AFFECTS CONSCIOUSNESS GO HAND IN HAND. IN THE US AND IS CREATING A COMFORTABLE

ECO EASY AND NATURAL

LIFE

MODEL: **E2052-2 (R3/LG/Z1)** SIZE: 301 x 175.5CM 390 x 175.5CM

WITH SIMPLE STYLE, SUPERB CRAFTSMANSHIP, BOLD, CREATIVE AND ENVIRONMENTALLY FRIENDLY MATERIALS, IT PRESENTS REFINED AND REFINED FASHION PRODUCTS. THE SHAPE IS SIMPLE, AVANT-GARDE AND ECLECTIC, WHICH COINCIDES WITH MODERN PEOPLE'S PERSONAL CONSUMPTION CONCEPT.