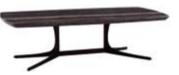

MODEL: ECO2001/2002

NEW 2020

SIZE: 100 x 101.2 x 35CM 65 x 62 x 45CM

DESIGN NOTES: MINIMALIST NATURAL ART SERIES, NEW NATURAL STONE TABLE TOP, DELICATE TOUCH CARBON STEEL BRACKET, THE COLLISION OF MATERIALS BRINGS A VISUAL EXPERIENCE AND ADDS DESIGN BEAUTY