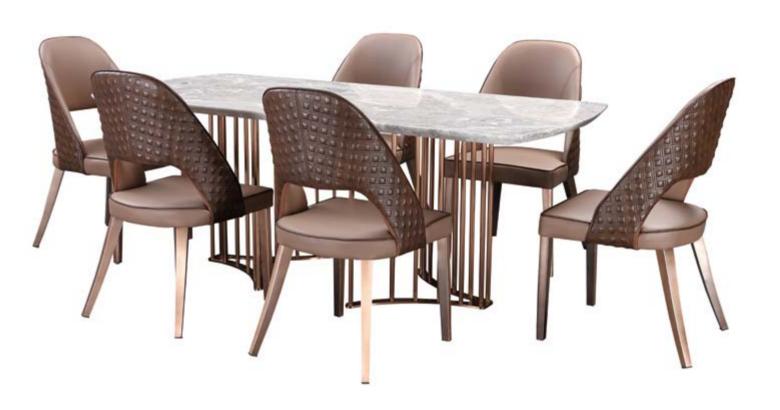

ENABLES BRANDS
TO FOCUS ON THE MANUFACTURING OF
STAR PRODUCTS.

ECO DESIGN INTEGRATION,
BECOME AN INDEPENDENT
SCHOOL FURNITURE AND
LIGHTING ACCESSORIES
PRODUCTS,
IN THE DAILY LIVING ROOM
SHOW THE MOST INCISIVE,

ECO BUILDING IS DECORATED WITH VARIOUS COLORS AND PATTERNS OF THE INTERNAL ENVIRONMENT TO ADAPT TO THE DIFFERENT STYLE OF THE SPACE.





LIKE A FEW CUPS OF COLOR CAN CHANGE
YOUR DULL DULL LIFE,
BEATING DARK COLORS CAN MAKE
YOUR MOOD BECOMES BRIGHTER,
SO DAY TO DAY LIFE BECOME SO DIFFERENT.
LIFE IS FULL OF BEAUTIFUL ROMANTIC
IMAGINATION, WILLING TO
CONTINUE EFFORTS TO PURSUE LIFE.
FY GAP, WHY NOT GIVE IT ALL TO ENJOY
THINKING OF DRIFT.

DINING TABLE: **CK1823** SIZE: 130 x 130 x 75CM DINING CHAIR: **CC1902-1** 



DINING TABLE: ECO1820 SIZE: 160 x 90 x 76CM DINING CHAIR: CC1905





DINING TABLE: CK1825-A SIZE: 200 x 90 x 75CM DINING CHAIR: CC1905-1

CAPTURE THE HAPPY PIECES IN THE SOFT LIGHT AND SHADOW, AND PUT THE SKIN CLOSE TO THE SOFT CUSHION TO TRY TO FEEL THE WARMTH WITH A CONCRETE TEXTURE CONTRAST, YOU WILL HAVE A SPECIFIC WARMTH, LET YOU ENJOY THE UNBELIEVABLE BEAUTY OF YOUR HOME LIFE WITH A SIMPLE SHAPE TO BUILD THE FUNCTION OF THE FUNCTION, THE HOME ENVIRONMENT INADVERTENTLY REVEALS THE QUALITY OF LIFE.





DINING TABLE: **CK1809D** SIZE: 240 x 110 x 76CM DINING CHAIR: **CC1812-1** 







# STUDY

IS A SIMPLE AND SMART BEAUTY, ALWAYS IN MY HEART, IN MY FACING THE LIFE OF ME, I CAN'T REMEMBER HOW MANY TIMES I SIT IN FRONT OF THE WINDOW AND WATCH THE TIME AND THE COFFEE, HAPPINESS WILL LINGER IN THE AROMA. SPACE ALTERNATE BETWEEN THE MORNING SUN AND THE GL