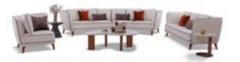

MODEL: **E1955-2 (LH3+RG)** SIZE: **329** x **172CM** 

MODEL: **E1955-1 (LH3+R3+LK3+P2)** SIZE: 427 x 297CM **CC1801-5/CC1801-9** 

MODEL: **E1952-1 (R3+LG)** SIZE: 298 x 169CM

MODEL: **E1951-1 (L3+LC3)** SIZE: 296 x 214CM **E1953-1** 