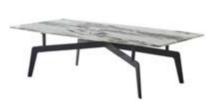

MODEL: ECO2003

NEW 2020

SIZE: 130 x 70 x 34.5CM

DESIGN NOTES: THE NATURAL WOOD TABLE TOP
TEXTURE IS EVER-CHANGING AND HIERARCHICAL, WITH
A STABLE CARBON STEEL BRACKET, A MINIMALIST
STRUCTURAL DESIGN, AND IT LOOKS GOOD AND
PRACTICAL