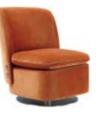

MODEL: **E2056-1/2/3** 

NEW 2020

SIZE: 65.5 x 74.5 x 81CM

DESIGN NOTES: THE ROUND AND COMPACT SHAPE,
COUPLED WITH THE METAL CHASSIS, LIGHT UP EVERY
LARGE AND SMALL HOME SPACE

MODEL: CC1801-13

NEW 2020

SIZE: 78 x 77 x 81CM