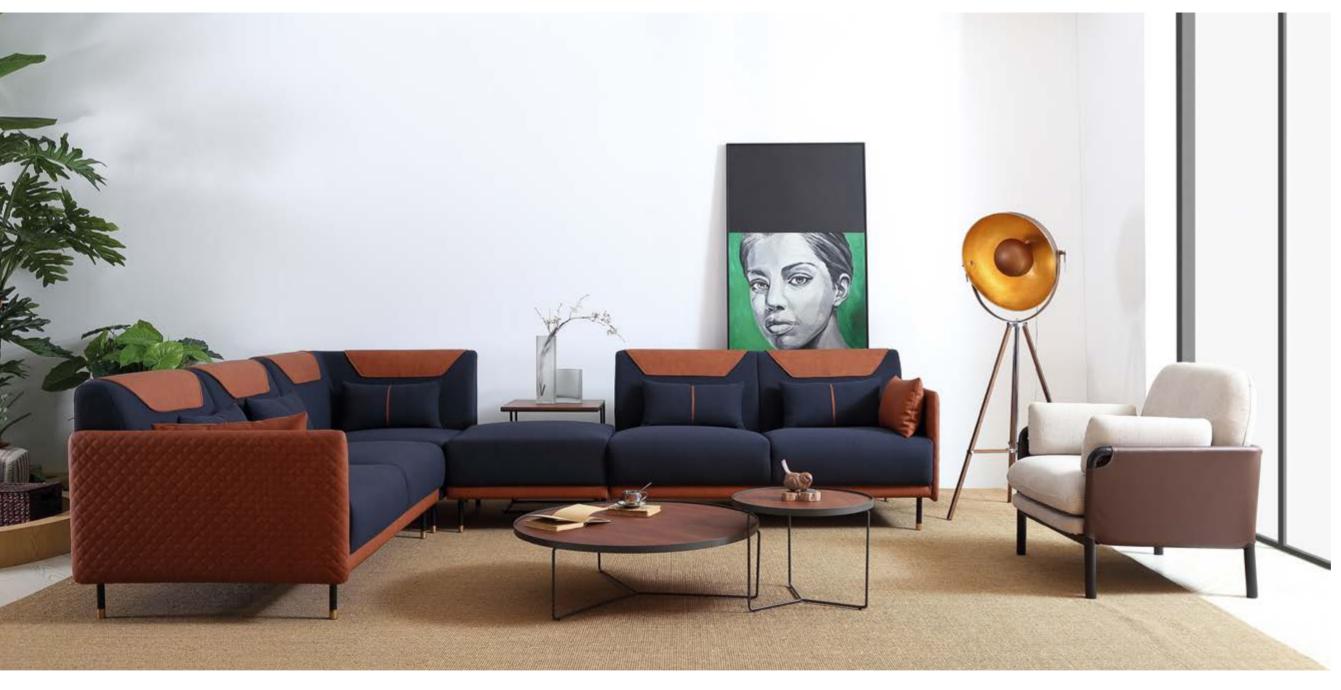

MODEL: **E2052-1 ( L3+RG /D2 ) E2056-3** 

### MODEL: **E2052-1 (D2)**

MODEL: **E2052-2 (L3/RG/D1)** SIZE: 301 x 175.5CM

ECO EASY AND NATURAL

LIFE

MODEL: **E2052-2 (R3/LG/Z1)** SIZE: 301 x 175.5CM 390 x 175.5CM

WITH SIMPLE STYLE, SUPERB CRAFTSMANSHIP, BOLD, CREATIVE AND ENVIRONMENTALLY FRIENDLY MATERIALS, IT PRESENTS REFINED AND REFINED FASHION PRODUCTS. THE SHAPE IS SIMPLE, AVANT-GARDE AND ECLECTIC, WHICH COINCIDES WITH MODERN PEOPLE'S PERSONAL CONSUMPTION CONCEPT.