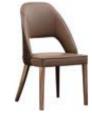

MODEL: TY103-7 SIZE: 78x77x81CM

MODEL: S6088A-1 SIZE: 83x87x114CM

MODEL: S6088B-1 SIZE: 83x85x93CM

MODEL: E1721-1 SIZE: D1: 76x85x84CM P: 55x49x42CM

MODEL: E1722-4 SIZE: 78x94x98CM

MODEL: E1959-2 SIZE: 70x78x90CM