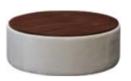

MODEL: ECO1004-A SIZE: 80x80x39CM

MODEL: ECO1004-B SIZE: 60x60x45CM

ECO Coffee table

MODEL: CK1901-B-JSB SIZE: Dia.70xH48CM

MODEL: CK1901-C-HDS SIZE: 80x50x49CM

MODEL: CK1901-C-JSB SIZE: 80x50x49CM

MODEL: ECO1813 SIZE: 40x95x41CM