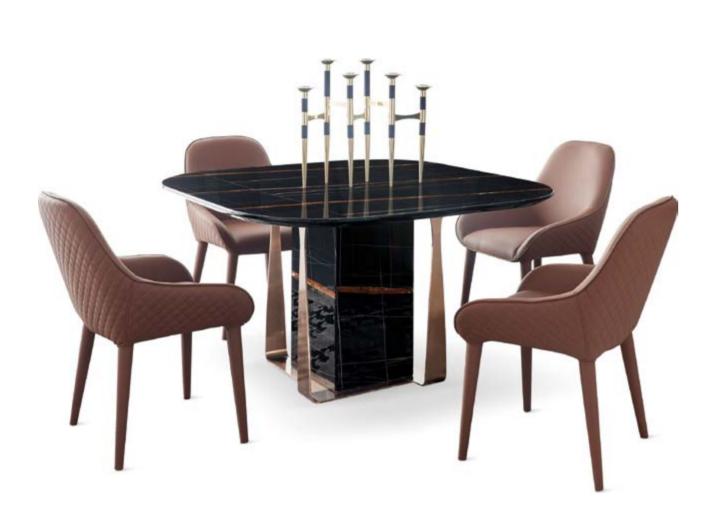

DINING TABLE: **CK1823** SIZE: 130 x 130 x 75CM DINING CHAIR: **CC1902-1** 

DINING TABLE: ECO1820 SIZE: 160 x 90 x 76CM DINING CHAIR: CC1905

DINING TABLE: CK1825-A SIZE: 200 x 90 x 75CM DINING CHAIR: CC1905-1