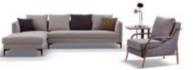

MODEL: **E2051-1 (R3+LG)** 

MODEL: **E2051-1 (L3+RG)** SIZE: 304 x 176CM

036

SIMPLICITY IS FASHION, A CLASSIC THEME IN MODERNIST STYLE. CREATE SIMPLE, PRACTICAL, FUNCTIONAL AND DECORATIVE MODERN MINIMALIST FURNITURE FROM SIMPLICITY. IT ALSO LOOKS COLORFUL AND FLEXIBLE BY VIRTUE OF THE PERSONALITY OF VARIOUS MATERIALS. CONCISE, CLEAR, ELEGANT AND GENEROUS, PERSONALITY AND FASHION EMERGE.