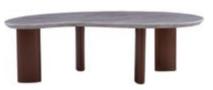

: 140x75x40CM



MODEL: CK1902-B-JSB SIZE: 55x50x61.5CM



MODEL: CK1902-B-HDS SIZE: 55x50x61.5CM



MODEL: ECO1806-A-HDS SIZE: Dia.80xH45CM



MODEL: ECO1806-A-JSB SIZE: Dia.80xH45CM



MODEL: ECO1807-B-JSB SIZE: Dia.53xH53CM





MODEL: ECO1808-A SIZE: Dia.45xH53CM



MODEL: ECO1808-B SIZE: Dia.45xH53CM



MODEL: CK1820-A-JSB SIZE: Dia.50xH57CM



MODEL: ECO1809 SIZE: Dia.45xH53CM



MODEL: ECO1713A/B SIZE: 45x45x50CM/32x32x35CM



MODEL: ECO1712C SIZE: 36x36x50CM



MODEL: ECO1712A SIZE: 36x36x28CM



MODEL: ECO1712D SIZE: 72x72x28CM



MODEL: ECO1811-A SIZE: 60x50x40CM



MODEL: ECO1811-B SIZE: 60x60x35CM



MODEL: ECO1810-A SIZE: Dia.45xH53CM



MODEL: ECO1810-B SIZE: Dia.45xH53CM



E ( ) Coffee table

MODEL: ECO1805-A-JSB SIZE: 140x75x45CM



MODEL: ECO1805-A-HDS SIZE: 140x75x45CM



MODEL: ECO1807-A-JSB SIZE: 146.6x86.2x46CM



MODEL: CK1902-A-HDS SIZE: 140x75x47CM



MODEL: TT2027 SIZE: Dia.45xH60CM



MODEL: TT2025 SIZE: 130x70x45CM



MODEL: TT2026 SIZE: 140x70x36CM



MODEL: TT2023 SIZE: Dia.32xH53CM



MODEL: TT2024 SIZE: Dia.35xH53CM

212





MODEL: CK1825-B-ABL SIZE: 100x100x43CM



MODEL: CK1828-B-ABL SIZE: 55x47x54CM



MODEL: CK1821-A-JSB SIZE: 55x55x54CM



MODEL: TT2028 SIZE: Dia.80xH45CM



MODEL: TT2029 SIZE: Dia.60xH40CM



MODEL: ECO1703 SIZE: Dia.38xH45CM



MODEL: ECO1704 SIZE: Dia.50xH60CM



MODEL: ECO1701 SIZE: Dia.50xH53CM



MODEL: ECO1702 SIZE: Dia.90xH45CM







MODEL: ECO1818-A-JSB SIZE: 200x47x45CM



MODEL: CK1826-A-ABL SIZE: 150x40x76CM



MODEL:ECO1819 SIZE: 220x47x160CM



MODEL: TG2026 SIZE: 240x40x50CM