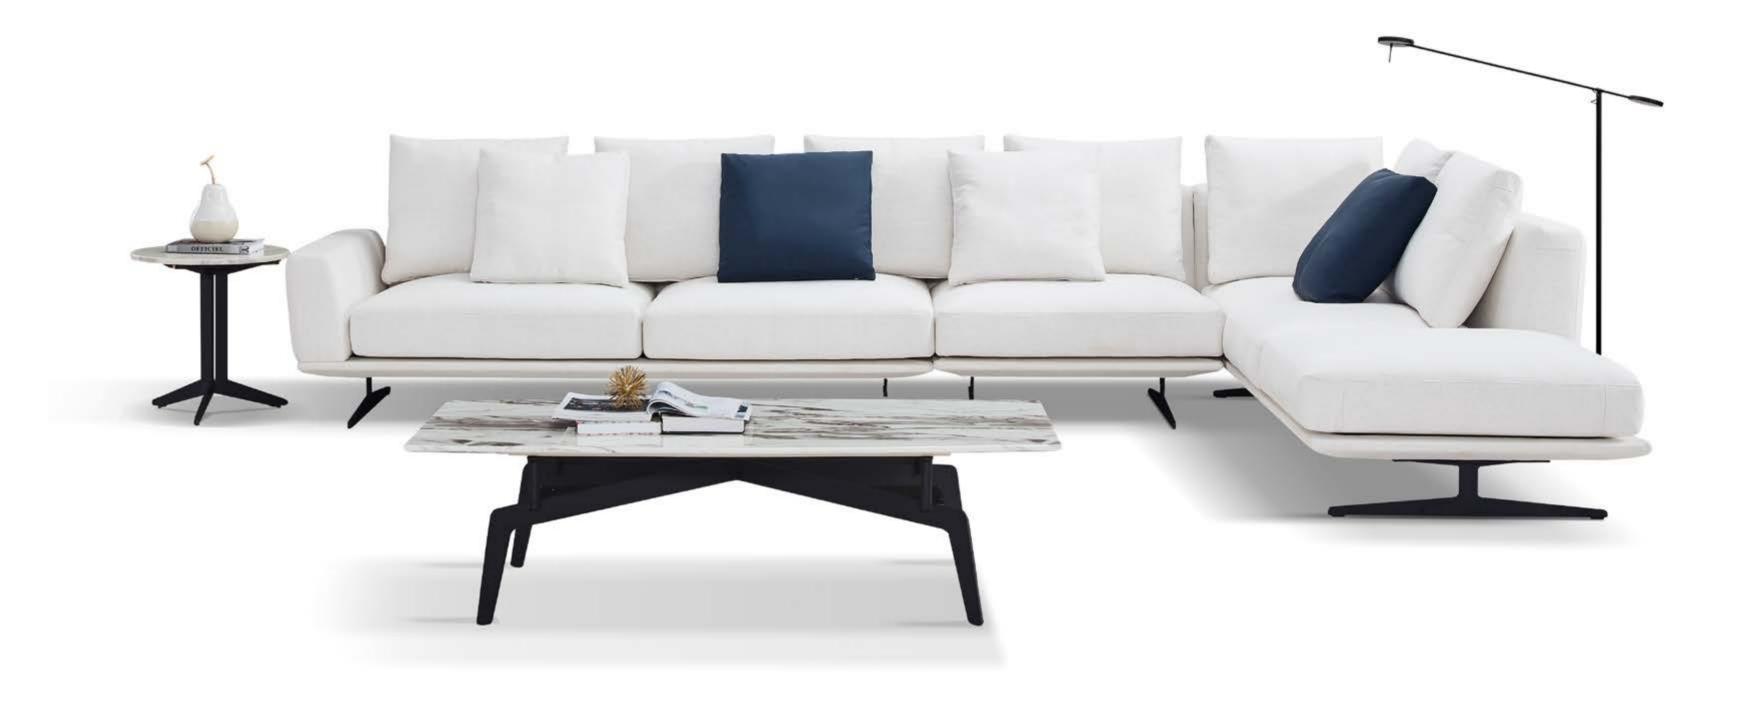

MODEL: **MSE1921-1 (L3+LC3+Z1)** SIZE: 383 x 340CM

## MODEL: **MSE1921-1 (L3+LC3+Z1)** SIZE: 383 x 340CM

OPTIONAL ELEMENTS AND SYSTEMATIC DRAWING CONCEPTS MAKE EVERYTHING IN ORDER. YOUR INSPIRATION IS NATURALLY EMERGING IN THE UNLIMITED FREE SPACE TO THE UTMOST, AND YOUR MATURE TEMPERAMENT IS EMBODIED BY THE CONNOTATION AND OPENING FURNITURE.