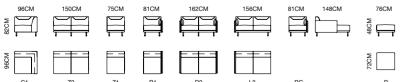

TO FEEL THE WARM THE WITH A
CONCRETE TEXTURE CONTRAST,
YOU WILL HAVE A SPECIFIC WARMTH,
LET YOU ENJOY THE UNBELIEVABLE BEAUTY
OF YOUR HOME
LIFE WITH A SIMPLE SHAPE TO BUILD
THE FUNCTION OF THE FUNCTION,
THE HOME ENVIRONMENT IN ADVERTENTLY REVEALS
THE QUALITY OF YOUR LIFE.



MODEL: **E1859-2 (L3+R3+P)** SIZE: 380 x 98CM 266 x 266CM





MODEL: **E1851-2 (L3+RG+R3) E1851-2 (R3+LG)** SIZE: 265 x 324CM 265 x 150CM













MODEL: **S6075-3 (R3+LG)** SIZE: 253 x 152CM









MODEL: E1853-1 (L3+C1+P+R3) S6083BM-3 SIZE: 252 x 324CM

USING HIGH-QUALITY IMPORTED RAW MATERIALS, ACCORDING TO THE PRINCIPLE OF ERGONOMICS, WITH INGENIOUS DESIGN AND EXQUISITE AND METICULOUS PROCESSING, WE OFFER ELEGANT, CRISP, COMFORTABLE, HIGH-QUALITY AND AFFORDABLE HIGH-END PRODUCTS THAT MEET THE MODERN TASTE.



### MODEL: **S6076-2 (R4+D4)** SIZE: 234 x 334CM







THE UNIQUE STYLE OF MODERNISM,
THE AURA OF OUTSTANDING DESIGN AND
GENEROSITY, AND THE DIGNITY INHERENT IN NATURE,
CAN GREATLY SATISFY CUSTOMERS' REQUIREMENTS
FOR COMFORT, PRACTICALITY AND AESTHETICS,
GIVING YOU AN ELEGANT, ROMANTIC AND CASUAL
ENVIRONMENT.







MODEL: **E1871-1 (LH3+RG)** SIZE: 252 x 175CM **E1870-1** 

INTENSIVELY ADAPTABLE, FREELY CONFIGURABLE AND PERFECTLY COMPAATIBLE. OUR PRODUCTS ARE LEADING FURNISHING PROGRAM THAT OFFERS EXCELLENT DURABILTIRY, ERGONOMICS DESIGN AND SMOOTH APPEAL. THE WORKTOPS CAN BE EXTENDED WITH ADDITIONAL REQUIREMENTS AND A SCREEN MAY BE ADDED FOR GREATER PRIVACY WITHOUT HAMPERING THE EXCHANGE OF IDEAS AND INFORMATION. ITS AESTHETIC POTENTIAL IS ALSO INNOVATIVE IN THE RANGE OF COMBINATION O