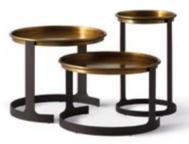

THE COLLISION OF MATERIALS BRINGS A VISUAL EXPERIENCE AND ADDS DESIGN BEAUTY



MODEL: ECO2003

NEW 2020

SIZE: 130 x 70 x 34.5CM

DESIGN NOTES: THE NATURAL WOOD TABLE TOP
TEXTURE IS EVER-CHANGING AND HIERARCHICAL, WITH
A STABLE CARBON STEEL BRACKET, A MINIMALIST
STRUCTURAL DESIGN, AND IT LOOKS GOOD AND
PRACTICAL



MODEL: ECO2007

NEW 2020

SIZE: 120 x 60 x 37CM

DESIGN NOTES: NATURAL ARCTIC GRAY MARBLE
COUNTERTOP, GOLD-PLATED ROUND CAP, BLACK
PLASTIC SPRAYED METAL FEET, THREE MATERIALS ARE
EXQUISITELY MIXED, AND THE COLLISION OF MATERIALS
BRINGS A VISUAL EXPERIENCE AND ADDS DESIGN
BEAUTY



MODEL: ECO2010

NEW 2020

SIZE: Φ45 x 55CM

DESIGN NOTES: BRUSHED CHAMPAGNE GOLD WITH DAZZLING COLORS, INTEGRATED INTO THE LIGHT AND FLEXIBLE NATURAL MARBLE BASE, ENRICHING EVERY CORNER OF THE SPACE



MODEL: ECO2004/2005/2006

NEW 2020

SIZE: Φ55 x 45CM Φ55 x 35CM Φ35 x 55CM

DESIGN NOTES: THE EYE-CATCHING BRUSHED GOLD AND COPPER COUNTERTOPS AND ARC-SHAPED CARBON STEEL BRACKETS MAKE THE COMBINATION OF FORMS MORE DIVERSIFIED AND LET THE ELEGANT SPACE ILLUMINATE MODERN GLORY.



MODEL: ECO2008

NEW 2020

SIZE: 110 x 60 x 45CM

DESIGN NOTES: TEMPERED BLACK MIRRORED
GLASS, BRUSHED CHAMPAGNE GOLD, FLEXIBLE AND
ROTATABLE TABLE TOP, CLASSIC COLOR MATCHING,
EXUDES LIGHT LUXURY AND ENHANCES THE SENSE OF
SPACE



MODEL: ECO2009

NEW 2020

SIZE: Φ45 x 56CM

DESIGN NOTES: THE BRUSHED CHAMPAGNE GOLD COLOR IS DAZZLING, WITH A DEEP LAYERED DEEP-TEXTURED BLUE METAL BASE. THE COLLISION OF COLORS BRINGS A VISUAL EXPERIENCE AND ADDS DESIGN BEAUTY.



MODEL: ECO2011/2012

NEW 2020

SIZE: Φ87 x 30CM Φ57 x