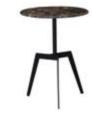

MODEL: ECO2010

NEW 2020

SIZE: Φ45 x 55CM

DESIGN NOTES: BRUSHED CHAMPAGNE GOLD WITH DAZZLING COLORS, INTEGRATED INTO THE LIGHT AND FLEXIBLE NATURAL MARBLE BASE, ENRICHING EVERY CORNER OF THE SPACE

MODEL: ECO2004/2005/2006