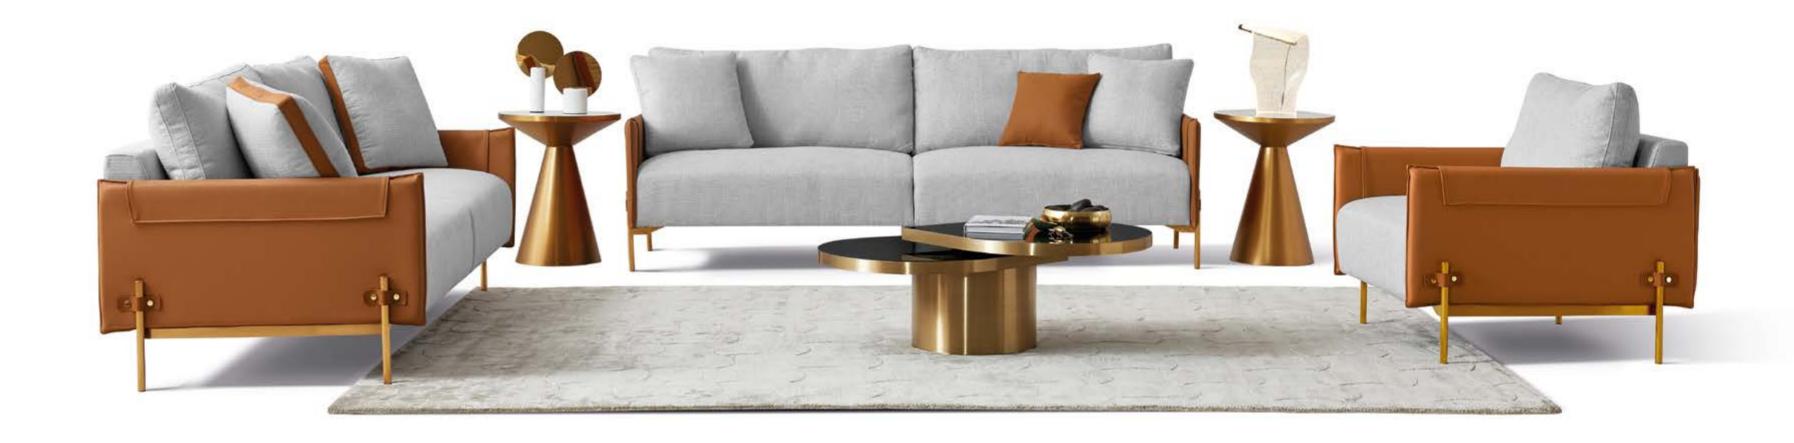

### MODEL: MBE1921-1

SIMPLICITY IS NOT THE SAME AS SIMPLICITY. ANY DETAIL IS A UNIQUE ARTISTIC AGGLOMERATION, JUST LIKE THE WHITE LIGHT CONTAINS SEVEN COLORS, THE DEWDROPS SHINE OUT OF THE WORLD, AND THE LEAVES REFLECT THE FOUR SEASONS. THE SUN SETS A BEAUTIFUL COLOR, WHICH REFLECTS THE JOY AND INCITEMENT OF THE HEART A GLIMPSE OF IT, YOU CAN RUSH INTO THE HAPPINESS OF TOMORROW.