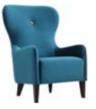

#### MODEL: E1970-1

NEW 2020

SIZE: 75 x 81 x 97CM

DESIGN NOTES: THE BACKREST LAYER IS SMOOTH AND STREAMLINED, AND THE ARC IS COMFORTABLE AND RELIABLE. THE OVAL ARMREST ALLOWS THE ARM TO STRETCH THE PRESSURE BETTER. WITH THE CHANELSTYLE TWEED FABRIC, IT EXUDES THE TASTE OF FASHION AND LUXURY.

#### MODEL: **E1972-2**

NEW 2020

SIZE: 73 x 75.5 x 78CM

DESIGN NOTES: THE LIGHT METAL LINES OUTLINE THE ARMCHAIR, EXUDING THE SENSE OF LUXURY, AND THE SOFT CURVED SURFACE OF THE BACKREST HIGHLIGHTS THE DELICATE AND WARM FEELING OF THE LINES

#### MODEL: **E1971-3**

NEW 2020

SIZE: 80 x 79 x 82.5CM

DESIGN NOTES: STROKING THE STREAMLINE ARC
SOFTENS THE OVERALL TOUGH FEELING, NATURALLY
STRETCHES AND RELIES ON, WILL NOT BE TIRED
AFTER SITTING FOR A LONG TIME, SMOOTH FINE HAIR
AND EYE-CATCHING BRUSHED CHAMPAGNE GOLDEN
MATERIAL COMBINATION CREATE A WARM AND
COMFORTABLE ATMOSPHERE