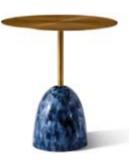

MODEL: ECO2009

NEW 2020

SIZE: Φ45 x 56CM

DESIGN NOTES: THE BRUSHED CHAMPAGNE GOLD COLOR IS DAZZLING, WITH A DEEP LAYERED DEEP-TEXTURED BLUE METAL BASE. THE COLLISION OF COLORS BRINGS A VISUAL EXPERIENCE AND ADDS DESIGN BEAUTY.