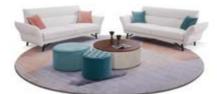

ECO EASY AND NATURAL

LIFE

MODEL: **E2052-2 (R3/LG/Z1)** SIZE: 301 x 175.5CM 390 x 175.5CM

WITH SIMPLE STYLE, SUPERB CRAFTSMANSHIP, BOLD, CREATIVE AND ENVIRONMENTALLY FRIENDLY MATERIALS, IT PRESENTS REFINED AND REFINED FASHION PRODUCTS. THE SHAPE IS SIMPLE, AVANT-GARDE AND ECLECTIC, WHICH COINCIDES WITH MODERN PEOPLE'S PERSONAL CONSUMPTION CONCEPT.