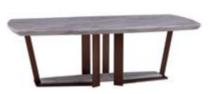

50x61.5CM



MODEL: CK1902-B-HDS SIZE: 55x50x61.5CM



MODEL: ECO1806-A-HDS SIZE: Dia.80xH45CM



MODEL: ECO1806-A-JSB SIZE: Dia.80xH45CM



MODEL: ECO1807-B-JSB SIZE: Dia.53xH53CM





MODEL: ECO1808-A SIZE: Dia.45xH53CM



MODEL: ECO1808-B SIZE: Dia.45xH53CM



MODEL: CK1820-A-JSB SIZE: Dia.50xH57CM



MODEL: ECO1809 SIZE: Dia.45xH53CM



MODEL: ECO1713A/B SIZE: 45x45x50CM/32x32x35CM



MODEL: ECO1712C SIZE: 36x36x50CM



MODEL: ECO1712A SIZE: 36x36x28CM



MODEL: ECO1712D SIZE: 72x72x28CM



MODEL: ECO1811-A SIZE: 60x50x40CM



MODEL: ECO1811-B SIZE: 60x60x35CM



MODEL: ECO1810-A SIZE: Dia.45xH53CM



MODEL: ECO1810-B SIZE: Dia.45xH53CM



E ( ) Coffee table

MODEL: ECO1805-A-JSB SIZE: 140x75x45CM



MODEL: ECO1805-A-HDS SIZE: 140x75x45CM



MODEL: ECO1807-A-JSB SIZE: 146.6x86.2x46CM



MODEL: CK1902-A-HDS SIZE: 140x75x47CM



MODEL: TT2027 SIZE: Dia.45xH60CM



MODEL: TT2025 SIZE: 130x70x45CM



MODEL: TT2026 SIZE: 140x70x36CM



MODEL: TT2023 SIZE: Dia.32xH53CM



MODEL: TT2024 SIZE: Dia.35xH53CM

212





MODEL: CK1825-B-ABL SIZE: 100x100x43CM



MODEL: CK1828-B-ABL SIZE: 55x47x54CM



MODEL: CK1821-A-JSB SIZE: 55x55x54CM



MODEL: TT2028 SIZE: Dia.80xH45CM



MODEL: TT2029 SIZE: Dia.60xH40CM



MODEL: ECO1703 SIZE: Dia.38xH45CM



MODEL: ECO1704 SIZE: Dia.50xH60CM



MODEL: ECO1701 SIZE: Dia.50xH53CM



MODEL: ECO1702 SIZE: Dia.90xH45CM







MODEL: ECO1818-A-JSB SIZE: 200x47x45CM



MODEL: CK1826-A-ABL SIZE: 150x40x76CM



MODEL:ECO1819 SIZE: 220x47x160CM



MODEL: TG2026 SIZE: 240x40x50CM