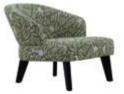

DVERTENTLY REVEALS THE







MODEL: TY103-7 SIZE: 78x77x81CM



MODEL: S6088A-1 SIZE: 83x87x114CM



MODEL: S6088B-1 SIZE: 83x85x93CM



MODEL: E1721-1 SIZE: D1: 76x85x84CM P: 55x49x42CM



MODEL: E1722-4 SIZE: 78x94x98CM



MODEL: E1959-2 SIZE: 70x78x90CM



MODEL: S6086-2 SIZE: 86x80x88.5CM



MODEL: S6083DM-4 SIZE: 81x78.5x71CM



MODEL: S6083B-1 SIZE: 81.5x76.5x82CM



MODEL: E1719-2 SIZE: 80x83x72CM



MODEL: E1854-2 SIZE: 73x91x87CM



MODEL: CC1801-7 SIZE: 78x77x81CM



MODEL: E1713A-1 SIZE: 81x85x111CM



MODEL: E1713B-2 SIZE: 78x82x93CM



MODEL: E1706-1 SIZE: 83x82x74CM



MODEL: S6087-1 SIZE: 74x66x80CM



MODEL: E1856-3 SIZE: 82x81x81CM



MODEL: E1857-5 SIZE: 79x90x84CM



MODEL: E1870-1 SIZE: 74x79x85CM



MODEL: E1953-3 SIZE: 77x72x86CM



MODEL: S6066B-3 SIZE: 76x75x87CM



MODEL: E1876-4 SIZE: 73x70x85CM



MODEL: S6067-2 SIZE: 67x74x70CM



MODEL: E1961-1 SIZE: 50x56x93CM











MODEL: E1881-1-Z1 SIZE: Dia.59x51x88CM



MODEL: E1880-1-D1 SIZE: 58x59x77CM

MODEL: E1882-1-Z1 SIZE: 54x48x93.5CM



MODEL: CC1903-1-D1 SIZE: 55x62x90CM



MODEL: CC1901-1-Z1 SIZE: 55x50x90CM



MODEL: CC1902-1-D1 SIZE: 57x66x83CM



MODEL: CC1905-1-Z1 SIZE: 50x56x93CM



MODEL: TY104 SIZE: 60x60x60CM



**E** ( ) Arm chair/Dining chair

MODEL: E1906-1 SIZE: Dia.90xH34CM



MODEL: E1973-P1-1 SIZE: Dia.100xH38CM



MODEL: E1973-P1-2 SIZE: Dia.100xH38CM



MODEL: E1973-P2-2 SIZE: Dia.100xH38CM



MODEL: E1973-P3-1 SIZE: Dia.70xH38CM



MODEL: E1973-P3-2 SIZE: Dia.70xH38CM



MODEL: E1973-P5-1 SIZE: Dia.90xH38CM



MODEL: E1973-P5-2 SIZE: Dia.90xH38CM



MODEL: E1973-P6-2 SIZE: