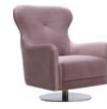

MODEL: CC2001-4

NEW 2020

SIZE: 81 x 83 x 79.5CM

DESIGN NOTES: THE FLEXIBLE ROTATION FUNCTION OF THE CHAIR ALLOWS EVERY SPACE TO BE ACTIVE