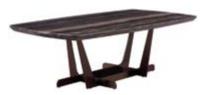

MODEL: ECO2003

NEW 2020

SIZE: 130 x 70 x 34.5CM

DESIGN NOTES: THE NATURAL WOOD TABLE TOP
TEXTURE IS EVER-CHANGING AND HIERARCHICAL, WITH
A STABLE CARBON STEEL BRACKET, A MINIMALIST
STRUCTURAL DESIGN, AND IT LOOKS GOOD AND
PRACTICAL