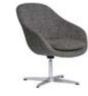

#### MODEL: E1970-1

NEW 2020

SIZE: 75 x 81 x 97CM

DESIGN NOTES: THE BACKREST LAYER IS SMOOTH AND STREAMLINED, AND THE ARC IS COMFORTABLE AND RELIABLE. THE OVAL ARMREST ALLOWS THE ARM TO STRETCH THE PRESSURE BETTER. WITH THE CHANELSTYLE TWEED FABRIC, IT EXUDES THE TASTE OF FASHION AND LUXURY.

#### MODEL: **E1972-2**

NEW 2020

SIZE: 73 x 75.5 x 78CM

DESIGN NOTES: THE LIGHT METAL LINES OUTLINE THE ARMCHAIR, EXUDING THE SENSE OF LUXURY, AND THE SOFT CURVED SURFACE OF THE BACKREST HIGHLIGHTS THE DELICATE AND WARM FEELING OF THE LINES

#### MODEL: **E1971-3**

NEW 2020

SIZE: 80 x 79 x 82.5CM

DESIGN NOTES: STROKING THE STREAMLINE ARC
SOFTENS THE OVERALL TOUGH FEELING, NATURALLY
STRETCHES AND RELIES ON, WILL NOT BE TIRED
AFTER SITTING FOR A LONG TIME, SMOOTH FINE HAIR
AND EYE-CATCHING BRUSHED CHAMPAGNE GOLDEN
MATERIAL COMBINATION CREATE A WARM AND
COMFORTABLE ATMOSPHERE