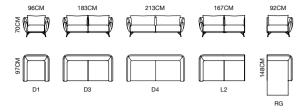

MODEL: **E1955-2 (LH3+RG)** SIZE: **329** x **172CM** 

MODEL: **E1955-1 (LH3+R3+LK3+P2)** SIZE: 427 x 297CM **CC1801-5/CC1801-9** 

MODEL: **E1952-1 (R3+LG)** SIZE: 298 x 169CM

MODEL: **E1951-1 (L3+LC3)** SIZE: 296 x 214CM **E1953-1** 

MODEL: **E1865-1 (L3+RG+RH3)** SIZE: 353 x 267CM **E1876-1** 

MODEL: **E1864-1 (R3+Z1+LG)** SIZE: 382 x 170CM **S6088B-3** 

### MODEL: **E1874-1 (R3+LG)** SIZE: 283 x 176CM **E1854-4**

MODEL: **E1855-1 (R2+LG)** SIZE: 261 x 147CM

### MODEL: E1862-2 (L3+RG)

CAPTURE THE HAPPY PIECES IN
THE SOFT LIGHT AND SHADOW,
AND PUT THE SKIN CLOSE TO THE SOFT
CUSHION TO TRY TO FEEL THE WARM THE WITH A
CONCRETE TEXTURE CONTRAST,
YOU WILL HAVE A SPECIFIC WARMTH,
LET YOU ENJOY THE UNBELIEVABLE BEAUTY
OF YOUR HOME
LIFE WITH A SIMPLE SHAPE TO BUILD
THE FUNCTION OF THE FUNCTION,
THE HOME ENVIRONMENT IN ADVERTENTLY REVEALS
THE QUALITY OF YOUR LIFE.

MODEL: **E1859-2 (L3+R3+P)** SIZE: 380 x 98CM 266 x 266CM

MODEL: **E1851-2 (L3+RG+R3) E1851-2 (R3+LG)** SIZE: 265 x 324CM 265 x 150CM

MODEL: **S6075-3 (R3+LG)** SIZE: 253 x 152CM

MODEL: E1853-1 (L3+C1+P+R3) S6083BM-3 SIZE: 252 x 324CM