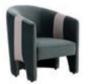

#### MODEL: E1970-1

NEW 2020

SIZE: 75 x 81 x 97CM

DESIGN NOTES: THE BACKREST LAYER IS SMOOTH AND STREAMLINED, AND THE ARC IS COMFORTABLE AND RELIABLE. THE OVAL ARMREST ALLOWS THE ARM TO STRETCH THE PRESSURE BETTER. WITH THE CHANELSTYLE TWEED FABRIC, IT EXUDES THE TASTE OF FASHION AND LUXURY.