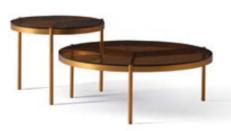

# COFFEE TABLE 2020 NEW

FEELINGS OF SPRING, SUMMER, AUTUMN AND WINTER, THERE COUNTLESS DAYS OPENED MY DUSTY WARMTH, CONDENSED IN MY HEART INEXPLICABLE BUT UNDERSTANDABLE. RESOLUTELY I SIT IN FRONT OF THE WINDOW AND WATCH THE TIME AND THE COFFEE, HAPPINESS WILL LINGER IN THE AROMA. SPACE ALTERNATE BETWEEN THE MORNING SUN AND THE GLOW OF THE SUN.

MODEL: ECO2001/2002

NEW 2020

SIZE: 100 x 101.2 x 35CM 65 x 62 x 45CM

DESIGN NOTES: MINIMALIST NATURAL ART SERIES, NEW NATURAL STONE TABLE TOP, DELICATE TOUCH CARBON STEEL BRACKET, THE COLLISION OF MATERIALS BRINGS A VISUAL EXPERIENCE AND ADDS DESIGN BEAUTY