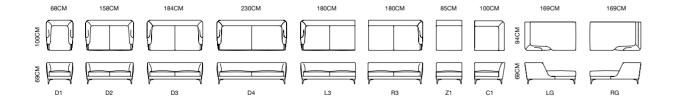

T, WITH CONNOTATION AND TEXTURE THAT STANDS OUT IN THE SPACE. HE IS SURPRISED TO DISCOVER FROM ANY ANGLE. HE IS UNIQUE AND INTRIGUING. IT STARTS WITH THE INNER EMOTIONAL EXPERIENCE, LIKE THE DEEP BREATH OF NATURE. THE BEAUTY OF NATURE, SIMPLICITY, AND FASHION HAS EXPANDED INTO EVERY DAY OF LIFE.





MODEL: **E2053B-1 (D1) E2053A-1 (D2+L3+R3)** 

# MINIMALISM

THE MODERN MINIMALIST STYLE BATHROOM SERIES USES THE BEST MATERIALS

AND THE MOST EXQUISITE CRAFTSMANSHIP TO MAKE SIMPLE STYLES AND

ACHIEVE THE MOST COMPLETE FUNCTIONS.

MODEL: **E2053A-1 (D2/L3+RG)** SIZE: 296.5 x 166CM

THE MODERN MINIMALIST STYLE BATHROOM SERIES USES THE BEST MATERIALS AND THE MOST EXQUISITE CRAFTSMANSHIP TO MAKE SIMPLE STYLES AND ACHIEVE THE MOST COMPLETE FUNCTIONS.







MODEL: E1968-5 (D3/D4) CC2001-4









MODEL: **E1968-1 (R3+LG+D3)** SIZE: 236 x 100CM 277 x 170CM

STRONG EXPRESSIVENESS WITH FASHION CHARACTERISTICS, COMPLETELY SHAPING THE SENSE OF SIMPLE AND SPIRITUAL SPACE, EXPRESSING THE PURSUIT OF LIFE OF MODERN PEOPLE, RICH, FULL, LIGHT, SIMPLE VISUAL EFFECTS AND TIME AND LABOR SAVING, CONVENIENT, FAST AND ORDERLY THE ORDERLY PRACTICAL PERFORMANCE IS HARMONIOUSLY UNIFIED, WHICH MAKES PEOPLE WANT TO TALK ABOUT IT, BUT THEY CAN'T STOP IT.





# COFFEE TABLE 2020 NEW

FEELINGS OF SPRING, SUMMER, AUTUMN AND WINTER, THERE COUNTLESS DAYS OPENED MY DUSTY WARMTH, CONDENSED IN MY HEART INEXPLICABLE BUT UNDERSTANDABLE. RESOLUTELY I SIT IN FRONT OF THE WINDOW AND WATCH THE TIME AND THE COFFEE, HAPPINESS WILL LINGER IN THE AROMA. SPACE ALTERNATE BETWEEN THE MORNING SUN AND THE GLOW OF THE SUN.