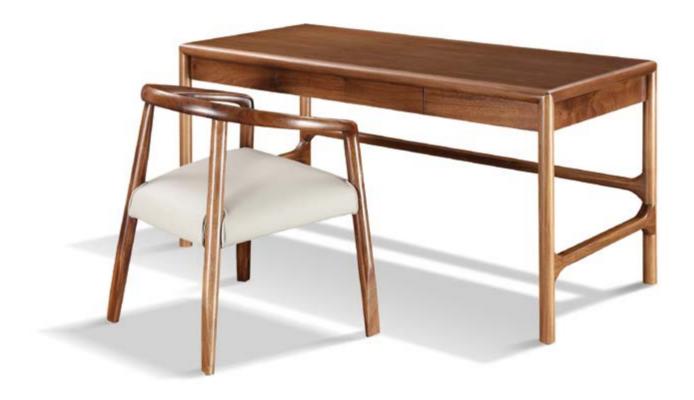

DESK: **CK721-18** SIZE: 140 x 60 x 74.5CM STUDY CHAIR: **CC1901-1** 

OVER THE PAST 20 YEARS, THE GLOBAL WITHIN THE SCOPE OF THE LATEST DESIGN DEVELOPMENT, WITH ITS GREAT RICHNESS AND DIVERSITY PRESENT IN FRONT OF US, THE BOOM DESIGN HIGHLIGHTS THE OPENNESS OF THE MARKET, ALSO SHOWS THE INFLUENCE OF THE THINKING OF INTERNATIONAL AND PENETRATION, BUT ALSO FOSTERED UNDER THE INFLUENCE OF WESTERN CULTURE, ANXIETY, IMPETUOUS AND GET RICH QUICK.