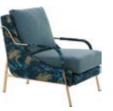

68 x 75CM STUDY CHAIR: CC1809-2

CAPTURE THE HAPPY PIECES IN THE SOFT LIGHT AND ENJOY THE UNBELIEVABLE BEAUTY OF YOUR HOME LIFE WITH CONTRAST, YOU WILL HAVE A SPECIFIC WARMTH, LET YOU QUALITY OF YOUR LIFE.

SHADOW, AND PUT THE SKIN CLOSE TO THE SOFT CUSHION A SIMPLE SHAPE TO BUILD THE FUNCTION OF THE FUNCTION, TO TRY TO FEEL THE WARM THE WITH A CONCRETE TEXTURE THE HOME ENVIRONMENT IN ADVERTENTLY REVEALS THE







MODEL: TY103-7 SIZE: 78x77x81CM



MODEL: S6088A-1 SIZE: 83x87x114CM



MODEL: S6088B-1 SIZE: 83x85x93CM



MODEL: E1721-1 SIZE: D1: 76x85x84CM P: 55x49x42CM



MODEL: E1722-4 SIZE: 78x94x98CM



MODEL: E1959-2 SIZE: 70x78x90CM



MODEL: S6086-2 SIZE: 86x80x88.5CM



MODEL: S6083DM-4 SIZE: 81x78.5x71CM



MODEL: S6083B-1 SIZE: 81.5x76.5x82CM



MODEL: E1719-2 SIZE: 80x83x72CM



MODEL: E1854-2 SIZE: 73x91x87CM



MODEL: CC1801-7 SIZE: 78x77x81CM



MODEL: E1713A-1 SIZE: 81x85x111CM



MODEL: E1713B-2 SIZE: 78x82x93CM



MODEL: E1706-1 SIZE: 83x82x74CM



MODEL: S6087-1 SIZE: 74x66x80CM



MODEL: E1856-3 SIZE: 82x81x81CM



MODEL: E1857-5 SIZE: 79x90x84CM



MODEL: E1870-1 SIZE: 74x79x85CM



MODEL: E1953-3 SIZE: 77x72x86CM



MODEL: S6066B-3 SIZE: 76x75x87CM



MODEL: E1876-4 SIZE: 73x70x85CM



MODEL: S6067-2 SIZE: 67x74x70CM



MODEL: E1961-1 SIZE: 50x56x93CM











MODEL: E1881-1-Z1 SIZE: Dia.59x51x88CM



MODEL: E1880-1-D1 SIZE: 58x59x77CM

MODEL: E1882-1-Z1 SIZE: 54x48x93.5CM



MODEL: CC1903-1-D1 SIZE: 55x62x90CM



MODEL: CC1901-1-Z1 SIZE: 55x50x90CM



MODEL: CC1902-1-D1 SIZE: 57x66x83CM



MODEL: CC1905-1-Z1 SIZE: 50x56x93CM



MODEL: TY104 SIZE: 60