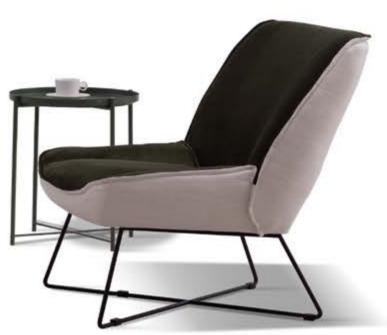

# ARM CHAIR 2020 NEW

CONDENSED THE HOPES OF YEARS AND YEARS, AFFECTING THE FEELINGS OF SPRING, SUMMER, AUTUMN AND WINTER, THERE IS A SIMPLE AND SMART BEAUTY, ALWAYS IN MY HEART, IN MY COUNTLESS DAYS OPENED MY DUSTY WARMTH, CONDENSED IN MY HEART INEXPLICABLE BUT UNDERSTANDABLE. RESOLUTELY FACING THE LIFE OF ME, I CAN'T REMEMBER HOW MANY TIMES I SIT IN FRONT OF THE WINDOW AND WATCH THE TIME AND THE COFFEE, HAPPINESS WILL LINGER IN THE AROMA. SPACE ALTERNATE BETWEEN THE MORNING SUN AND THE GLOW OF THE SUN.

MODEL: **E2056-1/2/3** 

NEW 2020

SIZE: 65.5 x 74.5 x 81CM

DESIGN NOTES: THE ROUND AND COMPACT SHAPE,
COUPLED WITH THE METAL CHASSIS, LIGHT UP EVERY
LARGE AND SMALL HOME SPACE

MODEL: CC1801-13

NEW 2020

SIZE: 78 x 77 x 81CM