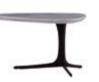

MODEL: ECO2001/2002

NEW 2020

SIZE: 100 x 101.2 x 35CM 65 x 62 x 45CM

DESIGN NOTES: MINIMALIST NATURAL ART SERIES, NEW NATURAL STONE TABLE TOP, DELICATE TOUCH CARBON STEEL BRACKET, THE COLLISION OF MATERIALS BRINGS A VISUAL EXPERIENCE AND ADDS DESIGN BEAUTY