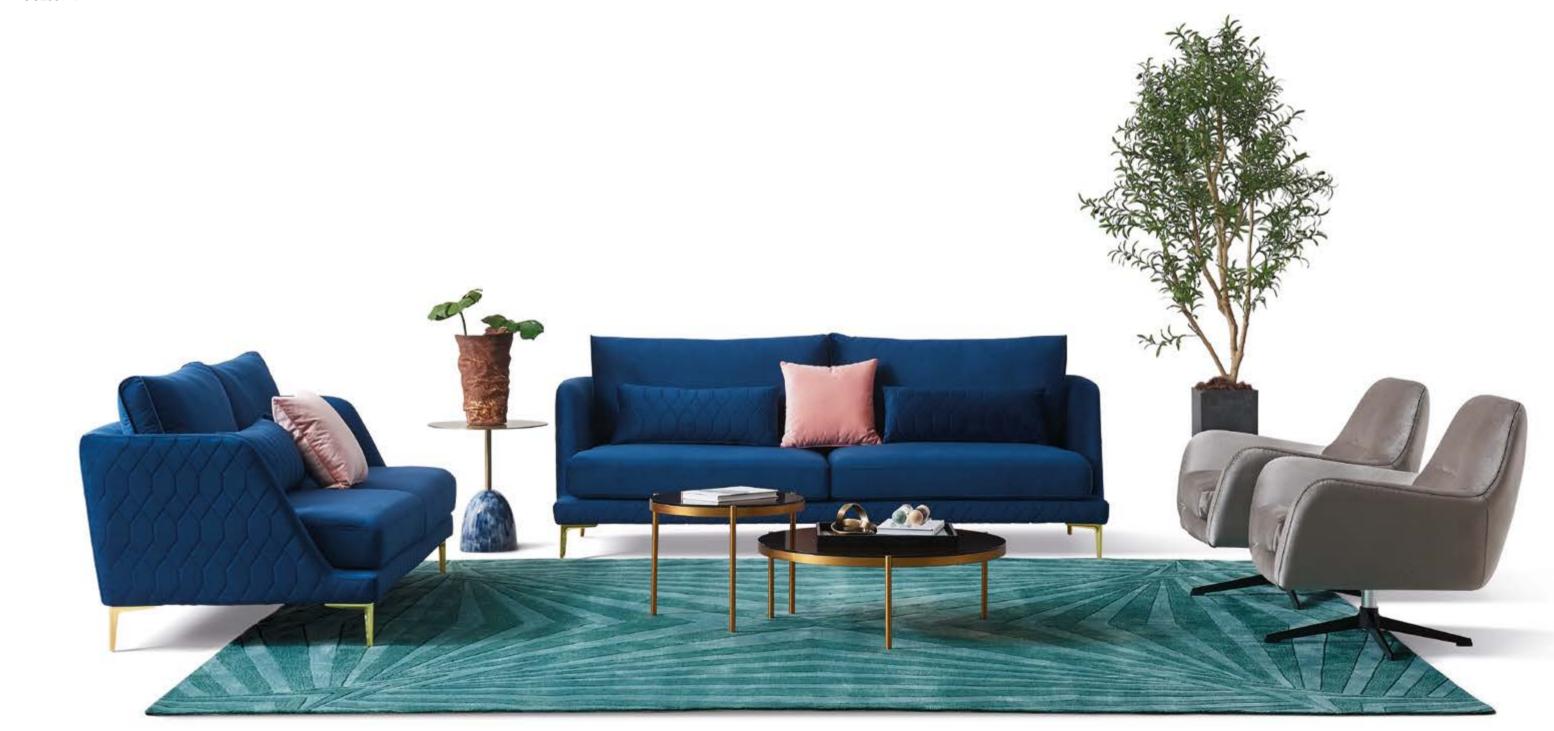

OF ART, WITH CONNOTATION AND TEXTURE THAT STANDS OUT IN THE SPACE. HE IS SURPRISED TO DISCOVER FROM ANY ANGLE. HE IS UNIQUE AND INTRIGUING. IT STARTS WITH THE INNER EMOTIONAL EXPERIENCE, LIKE THE DEEP BREATH OF NATURE. THE BEAUTY OF NATURE, SIMPLICITY, AND FASHION HAS EXPANDED INTO EVERY DAY OF LIFE.





MODEL: **E2053B-1 (D1) E2053A-1 (D2+L3+R3)** 

# MINIMALISM

THE MODERN MINIMALIST STYLE BATHROOM SERIES USES THE BEST MATERIALS

AND THE MOST EXQUISITE CRAFTSMANSHIP TO MAKE SIMPLE STYLES AND

ACHIEVE THE MOST COMPLETE FUNCTIONS.

MODEL: **E2053A-1 (D2/L3+RG)** SIZE: 296.5 x 166CM

THE MODERN MINIMALIST STYLE BATHROOM SERIES USES THE BEST MATERIALS AND THE MOST EXQUISITE CRAFTSMANSHIP TO MAKE SIMPLE STYLES AND ACHIEVE THE MOST COMPLETE FUNCTIONS.







MODEL: E1968-5 (D3/D4) CC2001-4









MODEL: **E1968-1 (R3+LG+D3)** SIZE: 236 x 100CM 277 x 170CM

STRONG EXPRESSIVENESS WITH FASHION CHARACTERISTICS, COMPLETELY SHAPING THE SENSE OF SIMPLE AND SPIRITUAL SPACE, EXPRESSING THE PURSUIT OF LIFE OF MODERN PEOPLE, RICH, FULL, LIGHT, SIMPLE VISUAL EFFECTS AND TIME AND LABOR SAVING, CONVENIENT, FAST AND ORDERLY THE ORDERLY PRACTICAL PERFORMANCE IS HARMONIOUSLY UNIFIED, WHICH MAKES PEOPLE WANT TO TALK ABOUT IT, BUT THEY CAN'T STOP IT.





# COFFEE TABLE 2020 NEW

FEELINGS OF SPRING, SUMMER, AUTUMN AND WINTER, THERE COUNTLESS DAYS OPENED MY DUSTY WARMTH, CONDENSED IN MY HEART INEXPLICABLE BUT UNDERSTANDABLE. RESOLUTELY I SIT IN FRONT OF THE WINDOW AND WATCH THE TIME AND THE COFFEE, HAPPINESS WILL LINGER IN THE AROMA. SPACE ALTERNATE BETWEEN THE MORNING SUN AND THE GLOW OF THE