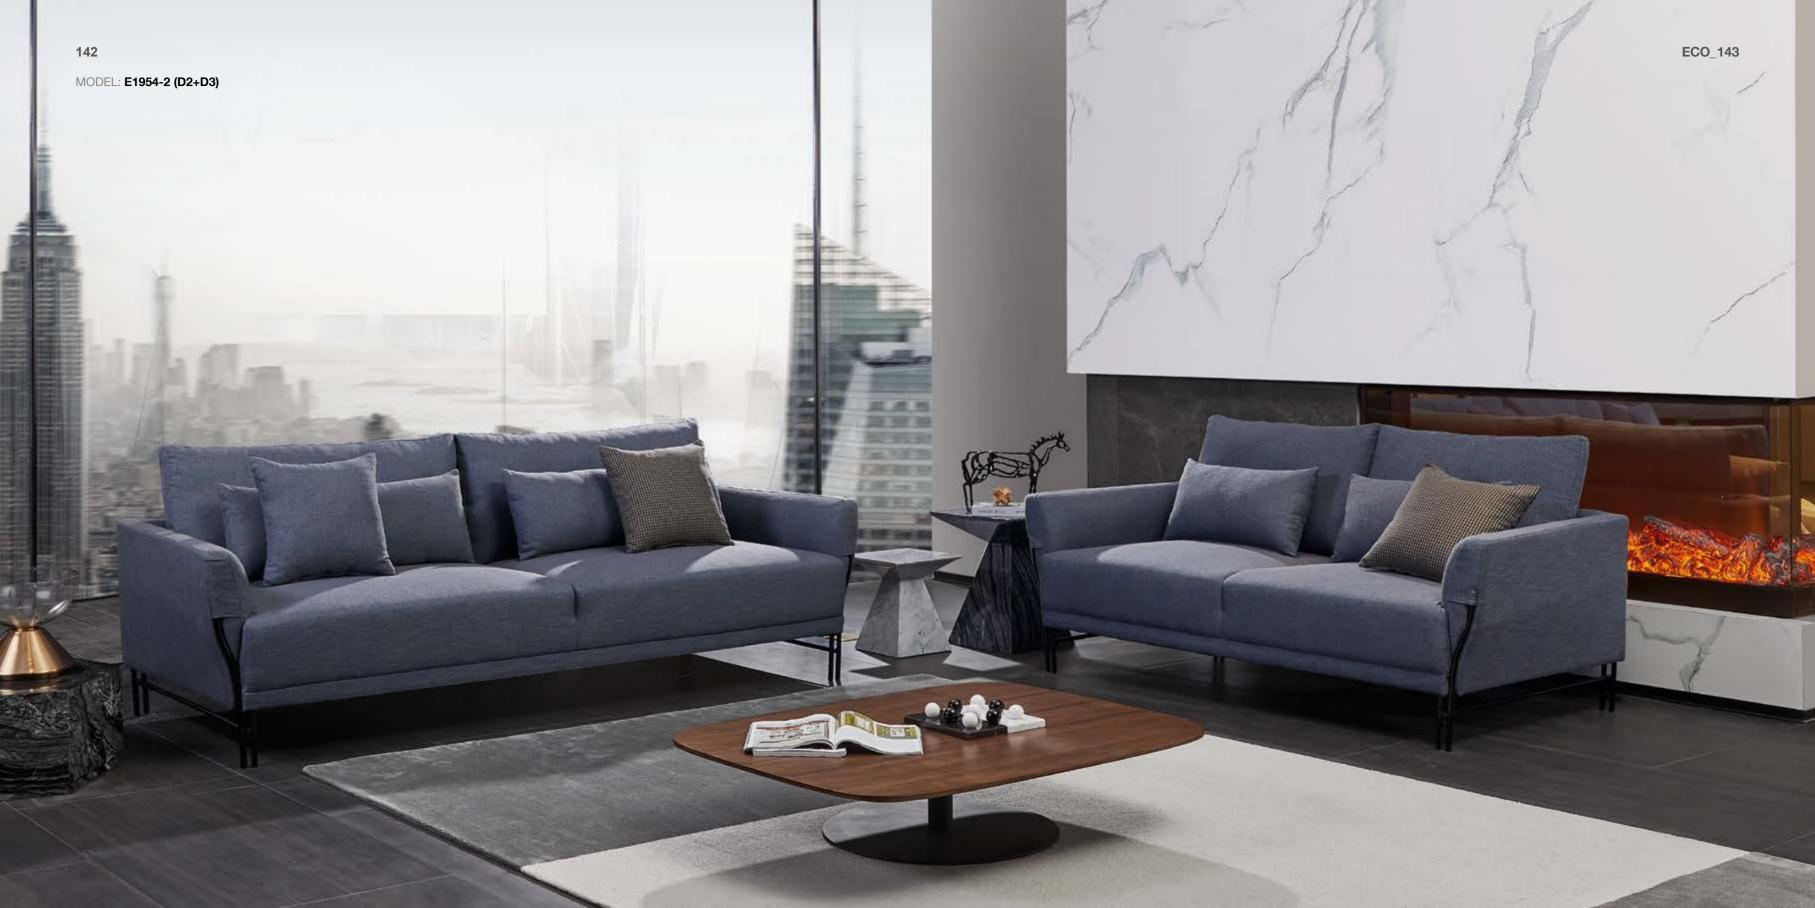

GREEN, THE FIREFLY SPRINKLED A STAR IN THE EYES, CARRYING THE MY HEART INEXPLICABLE BUT UNDERSTANDABLE. RESOLUTELY SUMMER FLYING IN FRONT OF MY WINDOW, THE SNOW FELL IN THE WINTER ON MY CHAIR. IN THE MOOD OF A SEASON INTO

MODEL: E1966-1/3 (D3) E1973-P1-1 E1973-P3-1 E1973-P4-2



OPTIONAL ELEMENTS AND SYSTEMATIC DRAWING CONCEPTS MAKE EVERYTHING IN ORDER. YOUR INSPIRATION IS NATURALLY EMERGING IN THE UNLIMITED FREE SPACE TO THE UTMOST, AND YOUR MATURE TEMPERAMENT IS EMBODIED BY THE CONNOTATION AND OPENING FURNITURE. LIFE CALLS GOOD MEMORIES TO YOUR MIND NOW AND THEM; YOU CAN RELEASE YOUR EMOTION FREELY N SUCH ROMANTIC AND COZY SPACE. SIMPLE LINE AND BEAUTIFUL SHAPE PRODUCE A SERIES OF FINE WORKS

AND FILL THE REST MOMENT WITH APPEALING STORY AND DIALOG.







### MODEL: E1967-1 (D2+D3)





### MODEL: E1954-1 (D1+D3)





#### MODEL: E1958-1 (D3+D2)



148 ECO\_149

### MODEL: E1956-1 (D3+RG)



SLIGHT MEDITATION, AND FRESH FLAVOUR OF

OFFERED

AND SUNDOWN.

YOU CAN SEE EASYGOING COLORS AND CONCERTED COMBINATION. YOU ARE

A FREE WORLD FOR YOUR IMAGINATION.LIFE STYLE SHOULD BE FREE AND EASY. YOUR MIND BECOMES BOUNDLESS

#### MODEL: E1956-2 (D3+D2+RG)



MAY LOOK LIKE THE WORK OF ART, HAVE INTENSION, THE FEEL SHOWS ONE'S TALENT IN INVESTIGATING, APPRECIATE SURPRISED DISCOVERY IT HAVE STYLE IS THOUGHT-PROVOKING ALONE IN TERMS OF ANY, SIMPLE LIFE, COME FROM AND KNOW HOW TO CHOOSE AND SAMPLE.

MODEL: **E1872-1 (D2+D3)** SIZE: 323 x 280CM **E1721-3** 







MODEL: **E1875-1 (D1+D2+D3)** SIZE: 411 x 283CM







#### MODEL: E1873-1-D3

CAPTURE THE HAPPY PIECES IN THE SOFT LIGHT A