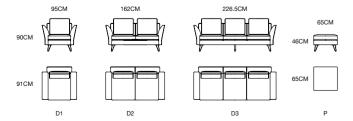

S CAN SHOW A DIFFERENT STYLE EVEN AT ANY TIME.





"LESS IS MORE", SIMPLICITY IS FASHION, IS A CLASSIC THEME OF MODERNIST STYLE. CREATING PRACTICAL, FUNCTIONAL AND DECORATIVE MODERN PANEL FURNITURE FROM SIMPLICITY, IT ALSO LOOKS COLORFUL AND FLEXIBLE BY VIRTUE OF THE INDIVIDUAL COMBINATION OF VARIOUS TYPES OF PLATES AND HARDWARE ACCESSORIES. CONCISE, CLEAR, ELEGANT AND GENEROUS, PERSONALITY AND FASHION EMERGE.







### 044

#### MODEL: TS2007B-1 (D3+P)

STYLE AND STYLING VERY INDIVIDUAL, BOLD USE OF NEW TECHNOLOGY AND NEW MATERIALS, SHOWING COLORFUL AND PERSONALIZED LINES AND CHANGING COLOR EXPRESSIONS, FOR PEOPLE IN THE EMOTIONAL THINKING MORE QUIET, MORE ROMANTIC. INJECTING MELLOW WINE INTO THE SIMPLE AND ROMANTIC LOVE HOUSE IS CATERING TO THE ATTITUDE OF LIFE SHOWING STRONG LOVE.







MODEL: **E2054-1 (D3+D2+D1)** 

ECO
EASY AND
NATURAL
LIFE





### MODEL: **E2054-1 (D3+D2+D1)**







SIMPLE AND NEAT IS ITS STYLE, FASHIONABLE AND UNIQUE TASTE APPROPRIATELY. THIS IS IT-MODERN LEISURE EXQUISITE IS ITS ADVANTAGE, AND YOUNG AND LIVELY FURNITURE. WHEN PIECES OF AESTHETICS, PRACTICALITY, IS ITS EXPRESSION. IT CONSIDERS THE LOVE OF YOUNG MECHANICS, AND DURABILITY ARE PRESENTED IN FRONT PEOPLE 100%, AND FULLY CONSIDERS THE PHYSICAL OF US, WE CAN'T HELP BUT SHINE BECAUSE WE LIKE ITS CHARACTERISTICS OF HUMAN BEINGS. IT FULLY INTERPRETS NATURE, ITS LUXURY, ITS SIMPLICITY, AND ITS COMFORT. I OUR AESTHETICS ABOUT LIFE, AND IT INTERPRETS OUR LIKE ITS SIMPLICITY.



MODEL: **E2053B-2 (D1) E2053A-2 (D4+D3)** 

THE PERFECT EXAMPLE OF MINIMALIST SPACE AND YOUR PRESENCE APPEAR HARMO