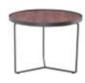

MODEL: ECO2010

NEW 2020

SIZE: Φ45 x 55CM

DESIGN NOTES: BRUSHED CHAMPAGNE GOLD WITH DAZZLING COLORS, INTEGRATED INTO THE LIGHT AND FLEXIBLE NATURAL MARBLE BASE, ENRICHING EVERY CORNER OF THE SPACE

MODEL: ECO2004/2005/2006

NEW 2020

SIZE: Φ55 x 45CM Φ55 x 35CM Φ35 x 55CM

DESIGN NOTES: THE EYE-CATCHING BRUSHED GOLD AND COPPER COUNTERTOPS AND ARC-SHAPED CARBON STEEL BRACKETS MAKE THE COMBINATION OF FORMS MORE DIVERSIFIED AND LET THE ELEGANT SPACE ILLUMINATE MODERN GLORY.

MODEL: ECO2009

NEW 2020

SIZE: Φ45 x 56CM

DESIGN NOTES: THE BRUSHED CHAMPAGNE GOLD COLOR IS DAZZLING, WITH A DEEP LAYERED DEEP-TEXTURED BLUE METAL BASE. THE COLLISION OF COLORS BRINGS A VISUAL EXPERIENCE AND ADDS DESIGN BEAUTY.