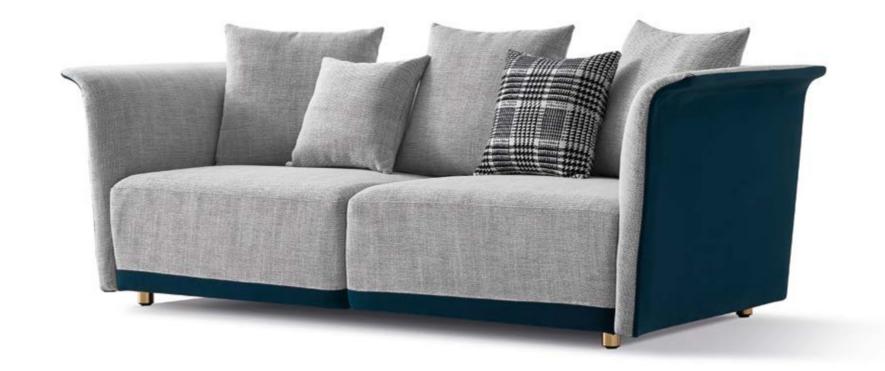

ING MELLOW WINE INTO THE SIMPLE AND ROMANTIC LOVE HOUSE IS CATERING TO THE ATTITUDE OF LIFE SHOWING STRONG LOVE.







MODEL: **E2054-1 (D3+D2+D1)** 

ECO
EASY AND
NATURAL
LIFE





### MODEL: **E2054-1 (D3+D2+D1)**







SIMPLE AND NEAT IS ITS STYLE, FASHIONABLE AND UNIQUE TASTE APPROPRIATELY. THIS IS IT-MODERN LEISURE EXQUISITE IS ITS ADVANTAGE, AND YOUNG AND LIVELY FURNITURE. WHEN PIECES OF AESTHETICS, PRACTICALITY, IS ITS EXPRESSION. IT CONSIDERS THE LOVE OF YOUNG MECHANICS, AND DURABILITY ARE PRESENTED IN FRONT PEOPLE 100%, AND FULLY CONSIDERS THE PHYSICAL OF US, WE CAN'T HELP BUT SHINE BECAUSE WE LIKE ITS CHARACTERISTICS OF HUMAN BEINGS. IT FULLY INTERPRETS NATURE, ITS LUXURY, ITS SIMPLICITY, AND ITS COMFORT. I OUR AESTHETICS ABOUT LIFE, AND IT INTERPRETS OUR LIKE ITS SIMPLICITY.



MODEL: **E2053B-2 (D1) E2053A-2 (D4+D3)** 

THE PERFECT EXAMPLE OF MINIMALIST SPACE AND YOUR PRESENCE APPEAR HARMONIOUS AND ELEGANT.

LET US BATHE IN THE WARM ATMOSPHERE TO EXPERIENCE THE ULTIMATE AND WONDERFUL QUALITY OF LIFE EASILY.







### MODEL: E2053B-2 (D1)

IT CAN BE LIKE A WORK OF ART, WITH CONNOTATION AND TEXTURE THAT STANDS OUT IN THE SPACE. HE IS SURPRISED TO DISCOVER FROM ANY ANGLE. HE IS UNIQUE AND INTRIGUING. IT STARTS WITH THE INNER EMOTIONAL EXPERIENCE, LIKE THE DEEP BREATH OF NATURE. THE BEAUTY OF NATURE, SIMPLICITY, AND FASHION HAS EXPANDED INTO EVERY DAY OF LIFE.





MODEL: **E2053B-1 (D1) E2053A-1 (D2+L3+R3)** 

# MINIMALISM

THE MODERN MINIMALIST STYLE BATHROOM SERIES USES THE BEST MATERIALS

AND THE MOST EXQUISITE CRAFTSMANSHIP TO MAKE SIMPLE STYLES AND

ACHIEVE